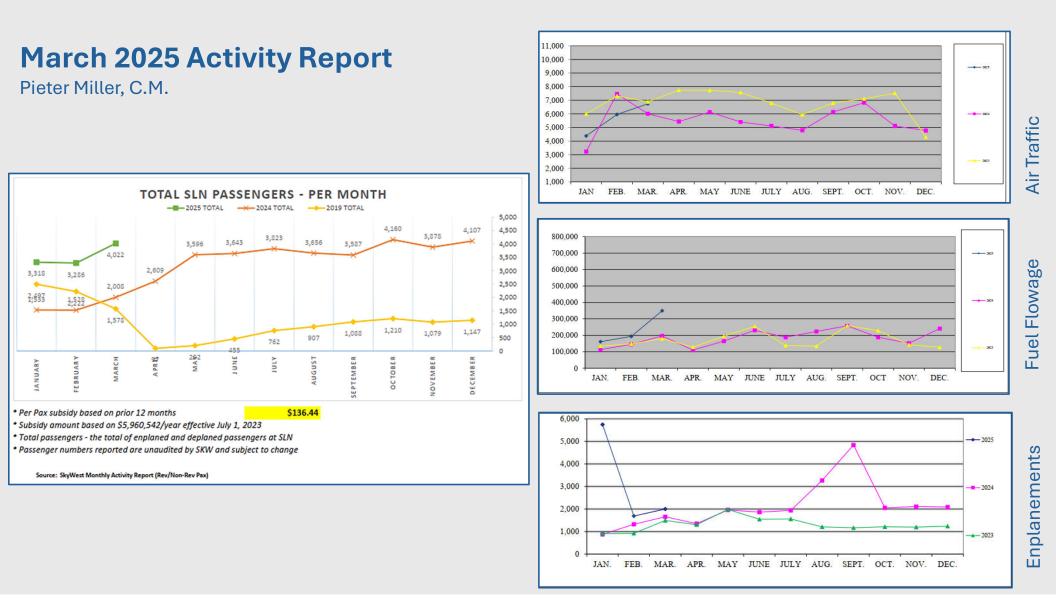

# Review of airport activity and financial reports for the month ending March 31, 2025.

Pieter Miller, C.M. Shelli Swanson, C.M.

|                                                                                                                 | SALINA AIRPOR<br>AIRPORT ACTI<br>202                                                                                                                                                                                                                                                                                                                                                                                                                                                                                                                                                                                                                                                                | VITY REP |            |                |                 |
|-----------------------------------------------------------------------------------------------------------------|-----------------------------------------------------------------------------------------------------------------------------------------------------------------------------------------------------------------------------------------------------------------------------------------------------------------------------------------------------------------------------------------------------------------------------------------------------------------------------------------------------------------------------------------------------------------------------------------------------------------------------------------------------------------------------------------------------|----------|------------|----------------|-----------------|
|                                                                                                                 |                                                                                                                                                                                                                                                                                                                                                                                                                                                                                                                                                                                                                                                                                                     |          |            |                |                 |
| AIR TRAFFIC/ATCT<br>March, 2025                                                                                 | 6,737 Operations                                                                                                                                                                                                                                                                                                                                                                                                                                                                                                                                                                                                                                                                                    |          |            |                |                 |
| Marca, 2025                                                                                                     | 737 Instrument Ope                                                                                                                                                                                                                                                                                                                                                                                                                                                                                                                                                                                                                                                                                  | rations  |            |                |                 |
|                                                                                                                 | 513 Peak Day                                                                                                                                                                                                                                                                                                                                                                                                                                                                                                                                                                                                                                                                                        |          |            |                |                 |
| No. 1 2024                                                                                                      | 0.007.0                                                                                                                                                                                                                                                                                                                                                                                                                                                                                                                                                                                                                                                                                             |          |            |                |                 |
| March, 2024                                                                                                     | 6,007 Operations<br>676 Instrument Ope                                                                                                                                                                                                                                                                                                                                                                                                                                                                                                                                                                                                                                                              | rations  |            |                |                 |
|                                                                                                                 | 514 Peak Day                                                                                                                                                                                                                                                                                                                                                                                                                                                                                                                                                                                                                                                                                        |          |            |                |                 |
|                                                                                                                 | 12.022.0                                                                                                                                                                                                                                                                                                                                                                                                                                                                                                                                                                                                                                                                                            |          |            |                |                 |
| January 2025 - March 2025<br>January 2024 - March 2024                                                          | 17,073 Operations<br>16,704 Operations                                                                                                                                                                                                                                                                                                                                                                                                                                                                                                                                                                                                                                                              |          |            |                |                 |
| January 2023 - March 2023                                                                                       | 20,203 Operations                                                                                                                                                                                                                                                                                                                                                                                                                                                                                                                                                                                                                                                                                   |          |            |                |                 |
|                                                                                                                 |                                                                                                                                                                                                                                                                                                                                                                                                                                                                                                                                                                                                                                                                                                     |          |            |                |                 |
|                                                                                                                 |                                                                                                                                                                                                                                                                                                                                                                                                                                                                                                                                                                                                                                                                                                     |          |            | Avflig         | ht<br>Self-fuel |
|                                                                                                                 |                                                                                                                                                                                                                                                                                                                                                                                                                                                                                                                                                                                                                                                                                                     |          | Avflight   | Military/Gov't | Station         |
| FUEL FLOWAGE                                                                                                    |                                                                                                                                                                                                                                                                                                                                                                                                                                                                                                                                                                                                                                                                                                     | KSU-S    | Salina     | Portion        | Portion         |
| March, 2025                                                                                                     | 349,376 Gallons                                                                                                                                                                                                                                                                                                                                                                                                                                                                                                                                                                                                                                                                                     | 8,193    | 341,183    | 113,954        | 394             |
| March, 2024                                                                                                     | 195,892 Gallons                                                                                                                                                                                                                                                                                                                                                                                                                                                                                                                                                                                                                                                                                     | 10,149   | 185,743    | 67,030         | 131             |
| January 2025 - March 2025                                                                                       | 703.889 Gallons                                                                                                                                                                                                                                                                                                                                                                                                                                                                                                                                                                                                                                                                                     | 23,423   | 680,466    | 186.275        | 1.000           |
| January 2024 - March 2024                                                                                       | 453,894 Gallons                                                                                                                                                                                                                                                                                                                                                                                                                                                                                                                                                                                                                                                                                     | 25,758   | 428,136    | 121,679        | 260             |
| January 2023 - March 2023                                                                                       | 462,144 Gallons                                                                                                                                                                                                                                                                                                                                                                                                                                                                                                                                                                                                                                                                                     | 31,250   | 430,894    | 87,320         | 628             |
| SkyWest Airlines                                                                                                | ENPLANEMENTS                                                                                                                                                                                                                                                                                                                                                                                                                                                                                                                                                                                                                                                                                        | DEPLAN   | EMENTS     | TOTAL          |                 |
| March, 2025                                                                                                     | 2,002 Passengers                                                                                                                                                                                                                                                                                                                                                                                                                                                                                                                                                                                                                                                                                    |          | Passengers | 4,022          |                 |
| March, 2024                                                                                                     | 1,058 Passengers                                                                                                                                                                                                                                                                                                                                                                                                                                                                                                                                                                                                                                                                                    | 950 1    | Passengers | 2,008          |                 |
| January 2025 - March 2025                                                                                       | 5,299 Passengers                                                                                                                                                                                                                                                                                                                                                                                                                                                                                                                                                                                                                                                                                    |          |            |                |                 |
| January 2024 - March 2024                                                                                       | 2,634 Passengers                                                                                                                                                                                                                                                                                                                                                                                                                                                                                                                                                                                                                                                                                    |          |            |                |                 |
| January 2023 - March 2023                                                                                       | 3,058 Passengers                                                                                                                                                                                                                                                                                                                                                                                                                                                                                                                                                                                                                                                                                    |          |            |                |                 |
|                                                                                                                 |                                                                                                                                                                                                                                                                                                                                                                                                                                                                                                                                                                                                                                                                                                     |          |            |                |                 |
| ENPLANEMENTS - Charter F                                                                                        | lights                                                                                                                                                                                                                                                                                                                                                                                                                                                                                                                                                                                                                                                                                              |          |            |                |                 |
| March, 2025                                                                                                     | 0 Passengers                                                                                                                                                                                                                                                                                                                                                                                                                                                                                                                                                                                                                                                                                        |          |            |                |                 |
| March, 2024                                                                                                     | 597 Passengers                                                                                                                                                                                                                                                                                                                                                                                                                                                                                                                                                                                                                                                                                      |          |            |                |                 |
| January 2025 - March 2025                                                                                       | 4,142 Passengers                                                                                                                                                                                                                                                                                                                                                                                                                                                                                                                                                                                                                                                                                    |          |            |                |                 |
| January 2024 - March 2024                                                                                       | 1,220 Passengers                                                                                                                                                                                                                                                                                                                                                                                                                                                                                                                                                                                                                                                                                    |          |            |                |                 |
| January 2023 - March 2023                                                                                       | 263 Passengers                                                                                                                                                                                                                                                                                                                                                                                                                                                                                                                                                                                                                                                                                      |          |            |                |                 |
|                                                                                                                 |                                                                                                                                                                                                                                                                                                                                                                                                                                                                                                                                                                                                                                                                                                     |          |            |                |                 |
| TOTAL ENPLANEMENTS - S                                                                                          | cheduled Flights & Charter F                                                                                                                                                                                                                                                                                                                                                                                                                                                                                                                                                                                                                                                                        | lights   |            |                |                 |
| March, 2025                                                                                                     | 2,002 Passengers                                                                                                                                                                                                                                                                                                                                                                                                                                                                                                                                                                                                                                                                                    |          |            |                |                 |
| March, 2024                                                                                                     | 1,655 Passengers                                                                                                                                                                                                                                                                                                                                                                                                                                                                                                                                                                                                                                                                                    |          |            |                |                 |
| January 2025 - March 2025                                                                                       | 9,441 Passengers                                                                                                                                                                                                                                                                                                                                                                                                                                                                                                                                                                                                                                                                                    |          |            |                |                 |
| January 2024 - March 2024                                                                                       | 3,854 Passengers                                                                                                                                                                                                                                                                                                                                                                                                                                                                                                                                                                                                                                                                                    |          |            |                |                 |
| January 2023 - March 2023                                                                                       | 3,321 Passengers                                                                                                                                                                                                                                                                                                                                                                                                                                                                                                                                                                                                                                                                                    |          |            |                |                 |
| the second se | and the second se |          |            |                |                 |
|                                                                                                                 | The second second second                                                                                                                                                                                                                                                                                                                                                                                                                                                                                                                                                                                                                                                                            |          |            |                |                 |
| In succession in the                                                                                            | and the second second                                                                                                                                                                                                                                                                                                                                                                                                                                                                                                                                                                                                                                                                               |          |            |                |                 |
|                                                                                                                 |                                                                                                                                                                                                                                                                                                                                                                                                                                                                                                                                                                                                                                                                                                     |          |            |                |                 |

### Key Performance Indicators – Passenger Enplanements

Planes leaving Salina are roughly two-thirds full. Outbound Load Factor (the percentage of seats filled) was up 31 pts year-over-year

Sources: Department of Transportation (DOT) T-100; SkyWest