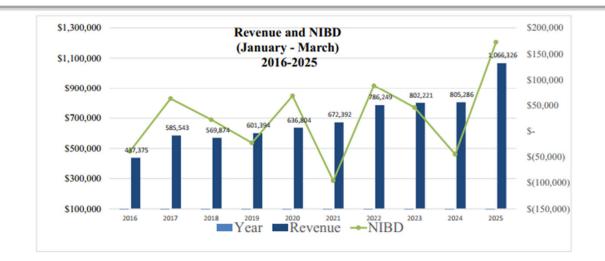

## Salina Airport Authority Profit & Loss Prev Year Comparison January through March 2025

9:39 PM

04/10/2025

Accrual Basis

|                               | Jan - Mar 25 | Jan - Mar 24 | \$ Change | % Change |
|-------------------------------|--------------|--------------|-----------|----------|
| Ordinary Income/Expense       |              |              |           |          |
| Income                        |              |              |           |          |
| Total Airfield revenue        | 524,732      | 332,345      | 192,387   | 58%      |
| Total Building and land rent  | 476,335      | 442,451      | 33,884    | 8%       |
| Total Other revenue           | 65,258       | 30,490       | 34,768    | 114%     |
| Total Income                  | 1,066,326    | 805,286      | 261,040   | 32%      |
| Gross Profit                  | 1,066,326    | 805,286      | 261,040   | 32%      |
| Expense                       |              |              |           |          |
| Total Administrative expenses | 514,075      | 530,434      | -16,359   | -3%      |
| Total Maintenance expenses    | 379,819      | 319,770      | 60,049    | 19%      |
| Uncategorized Expenses        | 0            | 0            | 0         | 0%       |
| Total Expense                 | 893,893      | 850,204      | 43,689    | 5%       |
| Net Ordinary Income           | 172,433      | -44,918      | 217,351   | 484%     |
| Other Income/Expense          |              |              |           |          |
| Total Other Income            | 3,158,865    | 2,576,883    | 581,982   | 23%      |
| Total Other Expense           | 1,825,134    | 1,315,067    | 510,067   | 39%      |
| Net Other Income              | 1,333,731    | 1,261,816    | 71,915    | 6%       |
| Net Income                    | 1,506,164    | 1,216,898    | 289,266   | 24%      |