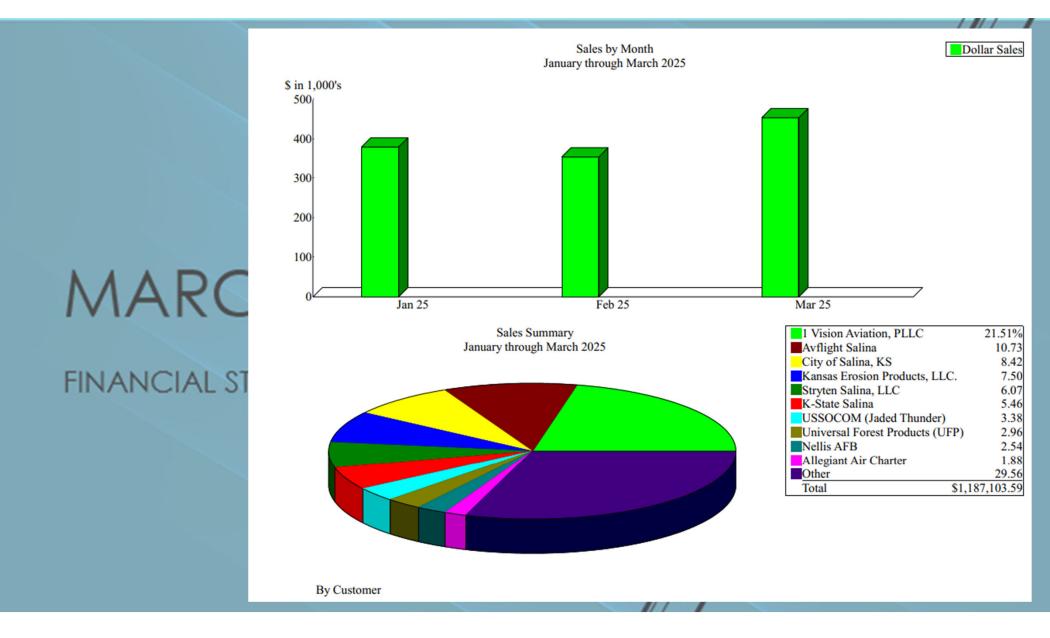

# **MARCH 2025**

FINANCIAL STATEMENTS

## **MARCH 2025**

FINANCIAL STATEMENTS

Moody's Credit Opinion - Salina Airport Authority, KS / 21 February 2025