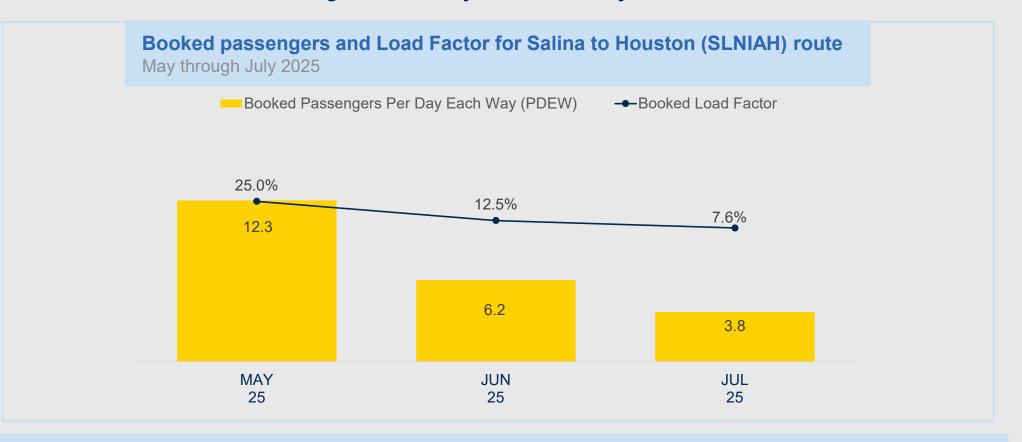

### Key Performance Indicators – Houston Bookings

25% of all Salina-Houston Bush seats have been sold for May, as of April 4<sup>th</sup>. June advance bookings are currently to 13% and July is booked to 8%

Source: SkyWest as of April 04

ArkStar Group | Page 10