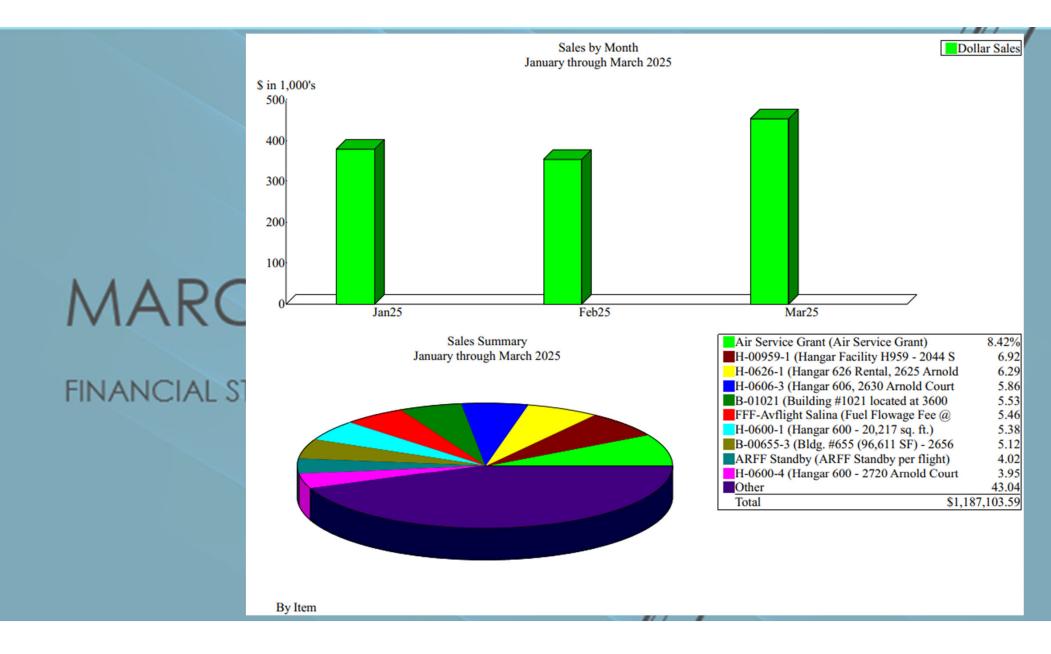

# **MARCH 2025**

FINANCIAL STATEMENTS

## **MARCH 2025**

FINANCIAL STATEMENTS

Moody's Credit Opinion - Salina Airport Authority, KS / 21 February 2025