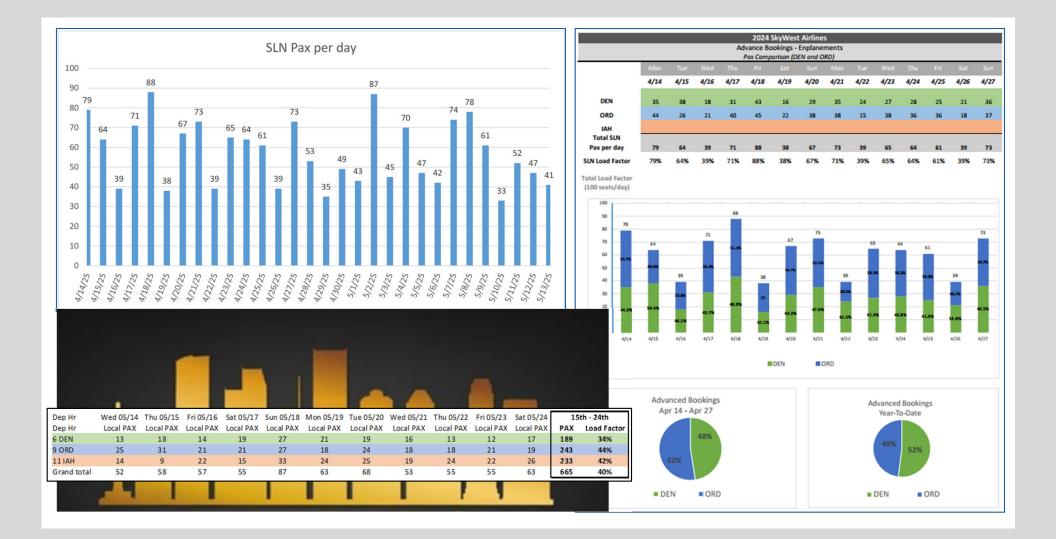

### Key Performance Indicators – Houston Bookings

25% of all Salina-Houston Bush seats have been sold for May, as of April 4<sup>th</sup>. June advance bookings are currently to 13% and July is booked to 8%

Source: SkyWest as of April 04

ArkStar Group | Page 10