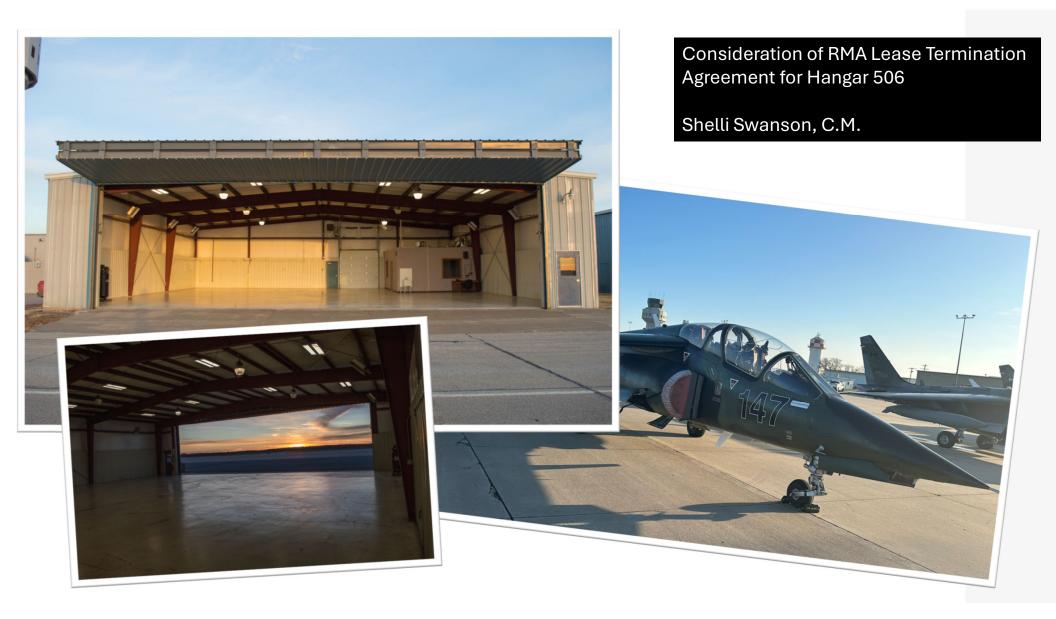

### **Rooted In Community**

• Agenda Item #8 – RMA Lease Agreement Hangar 125: Leasing Hangar 125 to a long-standing tenant supports local aviation growth and strengthens community-based business relationships.