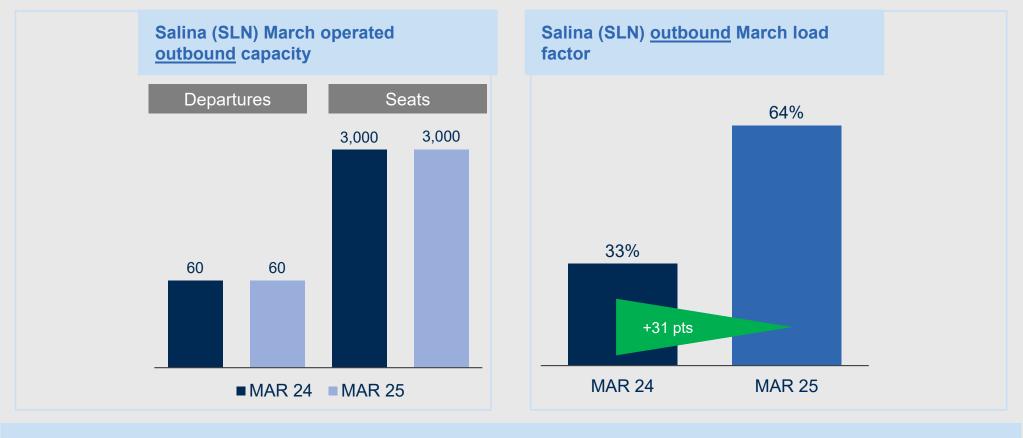

### Key Performance Indicators – Passenger Enplanements

Planes leaving Salina are roughly two-thirds full. Outbound Load Factor (the percentage of seats filled) was up 31 pts year-over-year

Sources: Department of Transportation (DOT) T-100; SkyWest