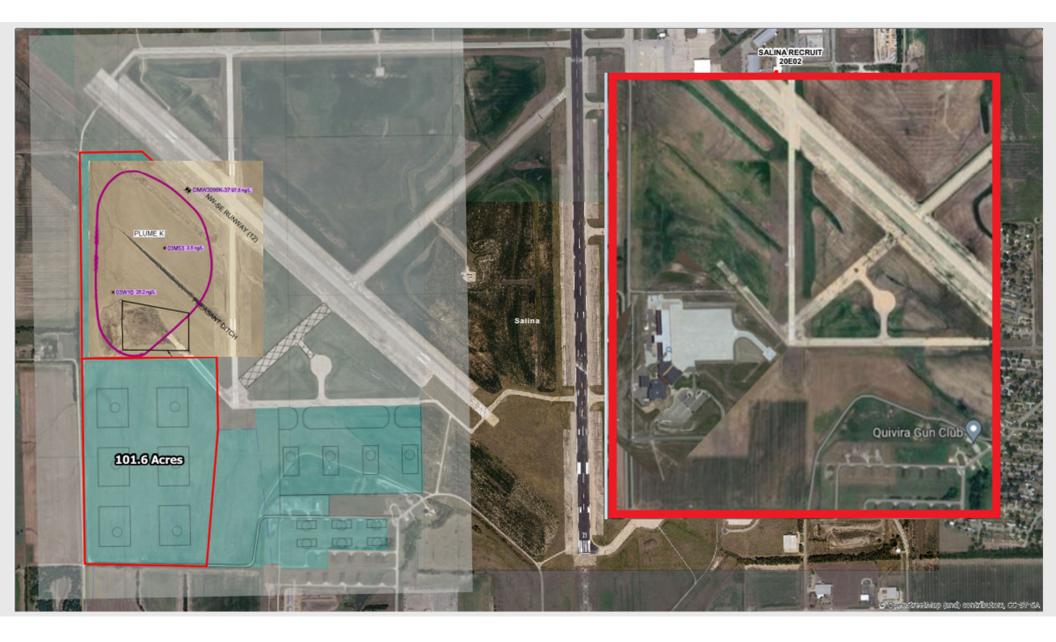

81                          |                                         |
|                                                   | Bond (0.80% ):                                                             | \$315.64                            |                                         |
|                                                   | Grand Total:                                                               | \$39,770.58                         |                                         |
|                                                   | CODE COMPLIANCE PLAN- SECOND FLOOR                                         | CODE COMPLIANCE PLU<br>Market North |                                         |

Kansas Army National Guard AASF Salina West Lease Agreement Discussion Pieter Miller, C.M.







## Update to the 2025 Budget Other Income Fee Schedule

Shelli Swanson, C.M.





|