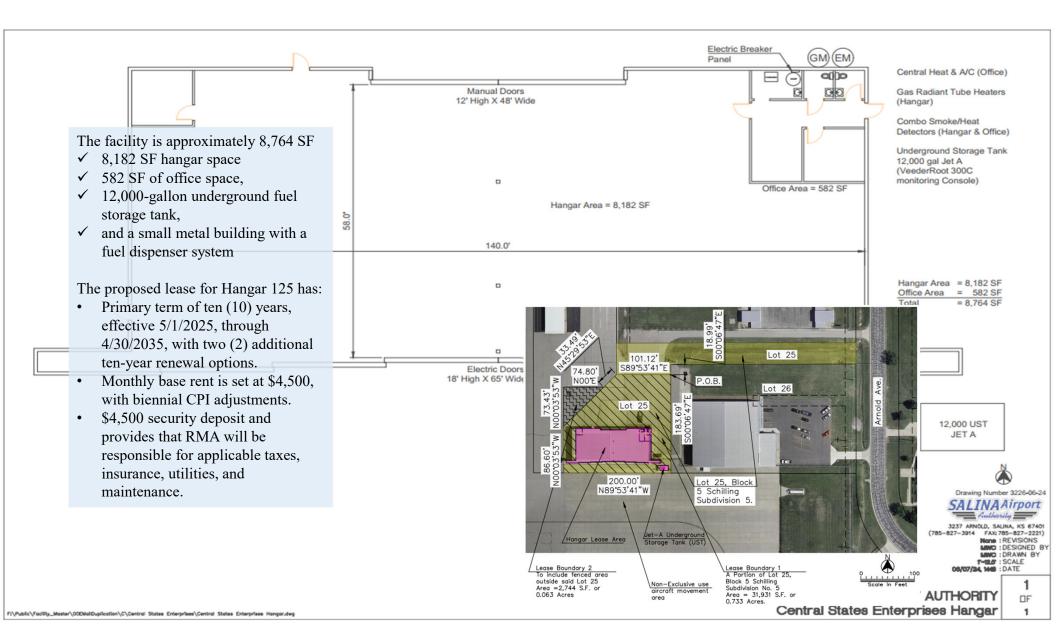

|
| Administrative                       | 300,315     | 297,800    | 326,765    | 373,719     | 362,355    | 373,558     | 405,890    | 467,267    | 530,434     | 514,075    |
| Maintenance                          | 176,208     | 224,990    | 221,048    | 250,416     | 206,378    | 394,599     | 291,870    | 289,334    | 319,770     | 379,818    |
| TOTAL OPERATING EXPENSES             | 476,524     | 522,790    | 547,813    | 624,135     | 568,733    | 768,157     | 697,760    | 756,601    | 850,204     | 893,893    |
| OPERATING INCOME BEFORE DEPRECIATION | \$ (39,149) | \$ 62,753  | \$ 22,061  | \$ (22,741) | \$ 68,071  | \$ (95,765) | \$ 88,489  | \$ 45,620  | \$ (44,918) | \$ 172,433 |





**Consideration of RMA Engineering Lease Agreement for Hangar 125** Shelli Swanson, C.M.







## The Airport Authority is also requesting approval of a lease termination agreement for Hangar 506-2, located at 2010-A Kneubuhl Ct., supporting RMA's relocation into Hangar 125.

- RMA will vacate and return the premises to the Authority by April 30, 2025, in broom-clean condition, free of personal property, and in good repair, with reasonable wear and tear excepted.
- The agreement includes a mutual release of future obligations once all outstanding rent, fees, or damage costs are satisfied.
- This transition ensures continuity of operations for RMA at the Salina Regional Airport while enabling the Authority to re-market Hangar 506-2 for future aviation use.
- The release of this facility reflects the Authority's ongoing commitment to aligning tenant needs with available faciliti