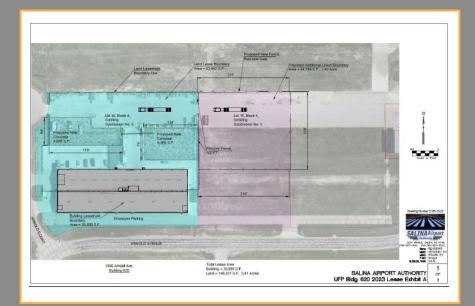

Building 620 containing approximately 30,000 sq. ft. and the adjacent land containing approximately 3.41 acres, legally described as Lots 15 and 16 of Block 4, Schilling Subdivision No. 5 to the City of Salina, Saline County, Kansas as further depicted on the attached Exhibit A.

together with any improvements to be constructed thereon and the appurtenances thereunto belonging, as depicted on the attached Exhibit A (the "Premises").

Phase II and III Improvements currently under discussion are generally described as follows:

Phase II Improvements:

- Fire suppression updates to Premises
- Construction of proposed employee parking lot
- Construction of additional restrooms

Phase III Improvements:

• Construction of new 30,000 Sq. ft. building to the east of existing building structure.