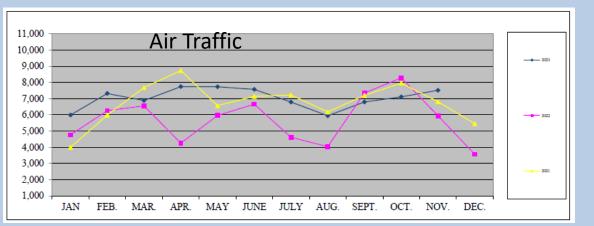

Other                          | 36.39        |
| Total \$                       | 3,064,385.72 |

By Customer

#### Sales by Month January through November 2023





Sales Summary January through November 2023



H-00959-1 (Hangar Facility H959 - 2 9.01% H-0606-3 (Hangar 606, 2630 Arnold Co 8.32 B-01021 (Building #1021 located at 36) 7.22 B-00655-3 (Bldg. #655 (96,611 SF) - 20 6.47 FFF-Avflight Salina (Fuel Flowage Fee 5.24 B-00620-1 (Building #620 (30,000 SF) 3.43 H-0600-1 (Hangar 600 - 20,217 sq. ft.) 3.02 H-0600-4 (Hangar 600 - 2720 Arnold C 2.44Insurance(CP) (Insurance Reimburseme 2.34H-00409-1 (FBO Hangar - 2010 Rogers 2.32 Other 50.20 \$3,064,385.72 Total

By Item

# Airport Activity

# Tim Rogers, A.A.E.

- ★ Safety
- ★ Trust
- ★ Adaptability
- ★ Rooted in Community
- ★ Success









## SLN Overnight Flight Update Tim Rogers, A.A.E.





# Consideration and approval of a ground lease agreement

### HANGER 724

With the Kansas Board of Regents related to the acquisition and construction of the K-AIRES Center

Tim Rogers, A.A.E. Greg Bengtson



Kanada Shile Unite Si Visalin at Aerosocce

### NEW KAIRES BUILDING

- ★ Safety
- ★ Trust
- ★ Adaptability
- ★ Rooted in Community
- ★ Success

#### RESOLUTION NO. 23-18

#### A RESOLUTION APPROVING A GROUND LEASE FOR THE ACQUISITON, CONSTRUCTION AND EQUIPPING OF THE K-AIRES CENTER.

WHEREAS, the Salina Airport Authority (the "Authority"), the State of Kansas, acting through the Department of Commerce (the "State"), and Kansas State University, particularly Kansas State University Polytechnic Campus in Salina, Kansas (the "