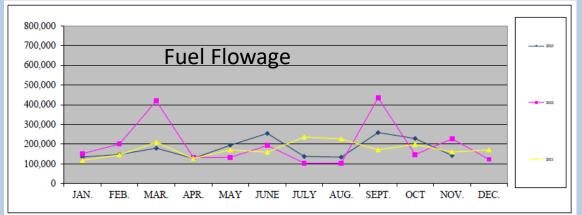

her                          | 36.39        |
| Total \$                       | 3,064,385.72 |

By Customer

#### Sales by Month January through November 2023





Sales Summary January through November 2023



H-00959-1 (Hangar Facility H959 - 2 9.01% H-0606-3 (Hangar 606, 2630 Arnold Co 8.32 B-01021 (Building #1021 located at 36) 7.22 B-00655-3 (Bldg. #655 (96,611 SF) - 20 6.47 FFF-Avflight Salina (Fuel Flowage Fee 5.24 B-00620-1 (Building #620 (30,000 SF) 3.43 H-0600-1 (Hangar 600 - 20,217 sq. ft.) 3.02 H-0600-4 (Hangar 600 - 2720 Arnold C 2.44Insurance(CP) (Insurance Reimburseme 2.34H-00409-1 (FBO Hangar - 2010 Rogers 2.32 Other 50.20 \$3,064,385.72 Total

By Item

# Airport Activity

# Tim Rogers, A.A.E.

- ★ Safety
- ★ Trust
- ★ Adaptability
- ★ Rooted in Community
- ★ Success









## SLN Overnight Flight Update Tim Rogers, A.A.E.





# Consideration and approval of a ground lease agreement

### HANGER 724

With the Kansas Board of Regents related to the acquisition and construction of the K-AIRES Center

Tim Rogers, A.A.E. Greg Bengtson



Kanada Shile Unite Si Visalin at Aerosocce

### NEW KAIRES BUILDING

- ★ Safety
- ★ Trust
- ★ Adaptability
- ★ Rooted in Community
- ★ Success

#### RESOLUTION NO. 23-18

#### A RESOLUTION APPROVING A GROUND LEASE FOR THE ACQUISITON, CONSTRUCTION AND EQUIPPING OF THE K-AIRES CENTER.

WHEREAS, the Salina Airport Authority (the "Authority"), the State of Kansas, acting through the Department of Commerce (the "State"), and Kansas State University, particularly Kansas State University Polytechnic Campus in Salina, Kansas (the "Un