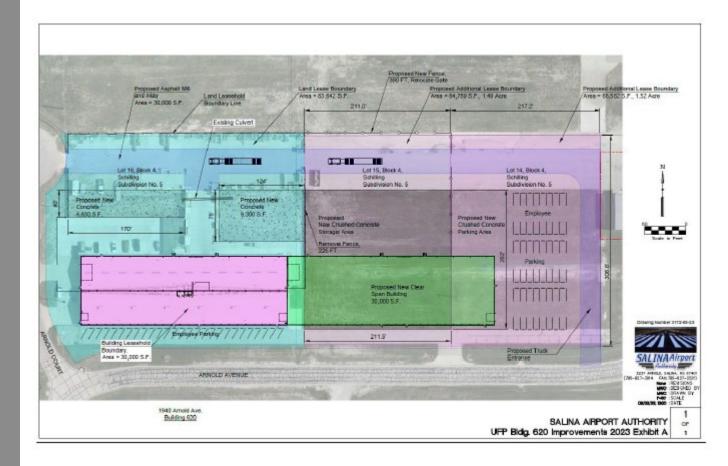

Building 620 containing approximately 30,000 sq. ft. and the adjacent land containing approximately 3.41 acres, legally described as Lots 15 and 16 of Block 4, Schilling Subdivision No. 5 to the City of Salina, Saline County, Kansas as further depicted on the attached Exhibit A.

together with any improvements to be constructed thereon and the appurtenances thereunto belonging, as depicted on the attached Exhibit A (the "Premises").

Phase II and III Improvements currently under discussion are generally described as follows:

Phase II Improvements:

- Fire suppression updates to Premises
- Construction of proposed employee parking lot
- Construction of additional restrooms

Phase III Improvements:

• Construction of new 30,000 Sq. ft. building to the east of existing building structure.