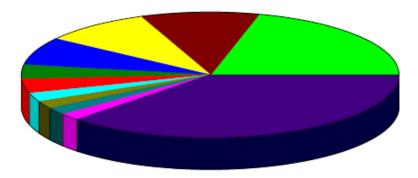

#### Sales by Month January through November 2023

Sales Summary January through November 2023

| 1 Vision Aviation, PLLC        | 20.95%       |
|--------------------------------|--------------|
| Avflight Salina                | 10.32        |
| Kansas Erosion Products, LLC.  | 9.28         |
| Stryten Salina, LLC            | 7.29         |
| Universal Forest Products (UFF | P) 3.80      |
| K-State Salina                 | 3.77         |
| SFC Global Supply Chain        | 2.36         |
| Durham School Service, L.P.    | 2.00         |
| Nellis AFB                     | 1.94         |
| Gartner Refrigeration, Inc.    | 1.89         |
| Other                          | 36.39        |
| Total \$                       | 3,064,385.72 |

By Customer