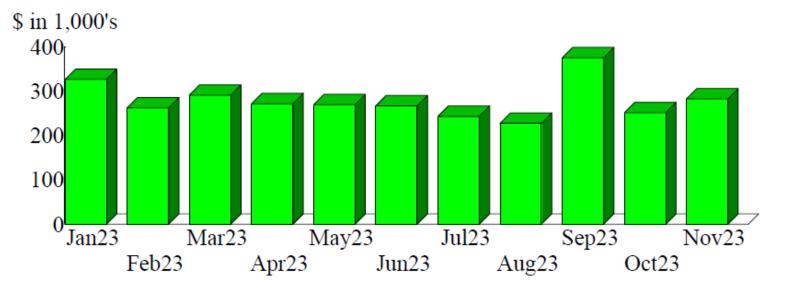

#### January through November 2023

Accrual Basis

|                               | Jan - Nov 23 | Jan - Nov 22 | \$ Change  | % Change |
|-------------------------------|--------------|--------------|------------|----------|
| Ordinary Income/Expense       |              |              |            |          |
| Income                        |              |              |            |          |
| Total Airfield revenue        | 1,264,576    | 1,208,072    | 56,504     | 5%       |
| Total Building and land rent  | 1,660,072    | 1,617,780    | 42,292     | 3%       |
| Total Other revenue           | 104,508      | 126,181      | -21,673    | -17%     |
| Total Income                  | 3,029,156    | 2,952,033    | 77,123     | 3%       |
| Gross Profit                  | 3,029,156    | 2,952,033    | 77,123     | 3%       |
| Expense                       |              |              |            |          |
| Total Administrative expenses | 1,838,157    | 1,756,586    | 81,571     | 5%       |
| Total Maintenance expenses    | 946,535      | 1,015,606    | -69,071    | -7%      |
| Total Expense                 | 2,784,692    | 2,772,192    | 12,500     | 0%       |
| Net Ordinary Income           | 244,464      | 179,841      | 64,623     | 36%      |
| Other Income/Expense          |              |              |            |          |
| Total Other Income            | 3,538,222    | 6,695,783    | -3,157,561 | -47%     |
| Total Other Expense           | 3,403,962    | 3,270,977    | 132,985    | 4%       |
| Net Other Income              | 134,260      | 3,424,806    | -3,290,546 | -96%     |
| Income                        | 378,724      | 3,604,647    | -3,225,923 | -89%     |