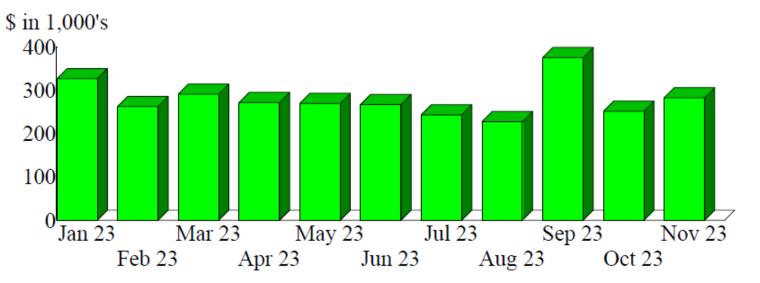

#### January through November 2023

Accrual Basis

|                               | Jan - Nov 23 | Jan - Nov 22 | \$ Change  | % Change |
|-------------------------------|--------------|--------------|------------|----------|
| Ordinary Income/Expense       |              |              |            |          |
| Income                        |              |              |            |          |
| Total Airfield revenue        | 1,264,576    | 1,208,072    | 56,504     | 5%       |
| Total Building and land rent  | 1,660,072    | 1,617,780    | 42,292     | 3%       |
| Total Other revenue           | 104,508      | 126,181      | -21,673    | -17%     |
| Total Income                  | 3,029,156    | 2,952,033    | 77,123     | 3%       |
| Gross Profit                  | 3,029,156    | 2,952,033    | 77,123     | 3%       |
| Expense                       |              |              |            |          |
| Total Administrative expenses | 1,838,157    | 1,756,586    | 81,571     | 5%       |
| Total Maintenance expenses    | 946,535      | 1,015,606    | -69,071    | -7%      |
| Total Expense                 | 2,784,692    | 2,772,192    | 12,500     | 0%       |
| Net Ordinary Income           | 244,464      | 179,841      | 64,623     | 36%      |
| Other Income/Expense          |              |              |            |          |
| Total Other Income            | 3,538,222    | 6,695,783    | -3,157,561 | -47%     |
| Total Other Expense           | 3,403,962    | 3,270,977    | 132,985    | 4%       |
| Net Other Income              | 134,260      | 3,424,806    | -3,290,546 | -96%     |
| Income                        | 378,724      | 3,604,647    | -3,225,923 | -89%     |