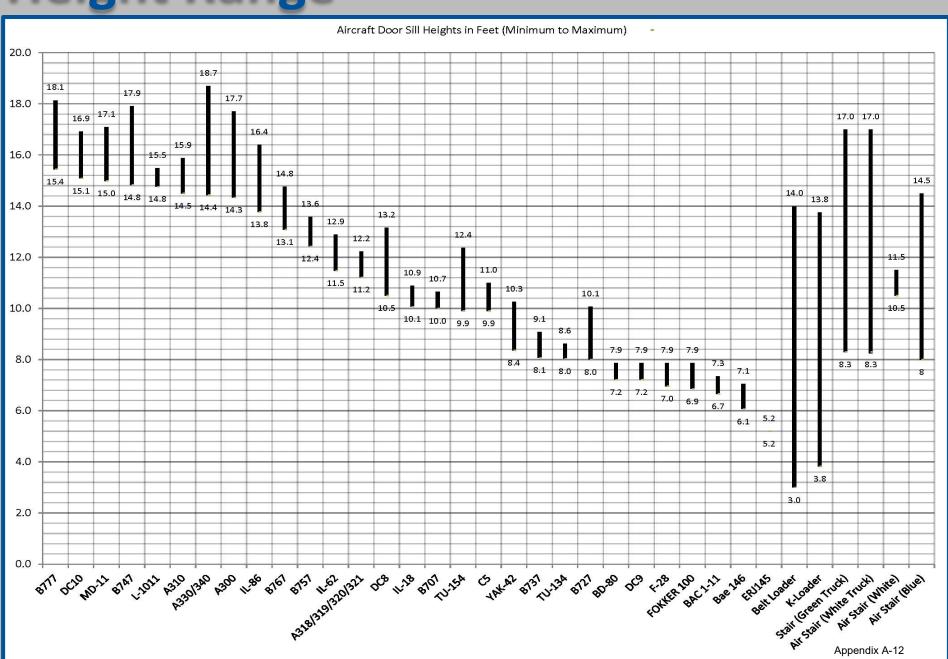

55/HR, \$170/Day



#### **Description**:

1986 International Series Stake Bed Truck Rate: \$55/HR, \$170/Day



#### **Description**:

10K All-Terrain Forklift 15' Height Range Rate: \$70/HR, \$170/Day



#### **Description**:

Bucket Truck Lift, 65' Height range Rate: \$70/HR, \$170/Day





#### **Description**:

PS1: F350, Self propelled, Passenger Air Stair See attachment for height range

Rate: \$165/Day



#### **Description**:

PS4: Self-propelled, Passenger Air Stair See attachment for height range Rate: \$165/Day



#### **Description**:

150 passenger stair, towable Rate: \$165/Day



#### **Description**:

S&S Tug, Mobile Belt Loader, 11' Height Range

Rate: \$165/Day



#### **Description**:

Portable Loading Ramp L 36' x W 7'

Rate: \$70/Hr, \$160/Day



## **Height Range**



#### **Description**:

4K Forklift, 10.3' Height Range Rate: \$70/HR, \$170/Day



#### **Description:**

4K Forklift, 9.5' Height Range Rate: \$70/HR, \$170/Day



#### **Description:**

10K Forklift, 12.6' Height Range Rate: \$70/HR, \$170/Day



#### **Description:**

10K Forklift, 8.25' Height Range Rate: \$70/HR, \$170/Day



#### **Description:**

Man Lift Cage for forklift Rate: \$30/HR, \$75/Day



#### **Description**:

Hobart AC Ground Power Unit 400 Hz Solid State 460 VAC 50-60Hz, 45 KVA Rate: \$50/HR, \$130/Day



#### **Description**:

Hobart AC Ground Power Unit 28 VDC Solid State, 3ph/208-230-460V/60Hz Rate: \$50/HR, \$130/Day



#### **Description:**

Conex Box Quantity: 2 Rate: \$25/Day



#### **Description:**

Jack up Work Stand, 10' Height Range Rate: \$65/HR, \$160/D