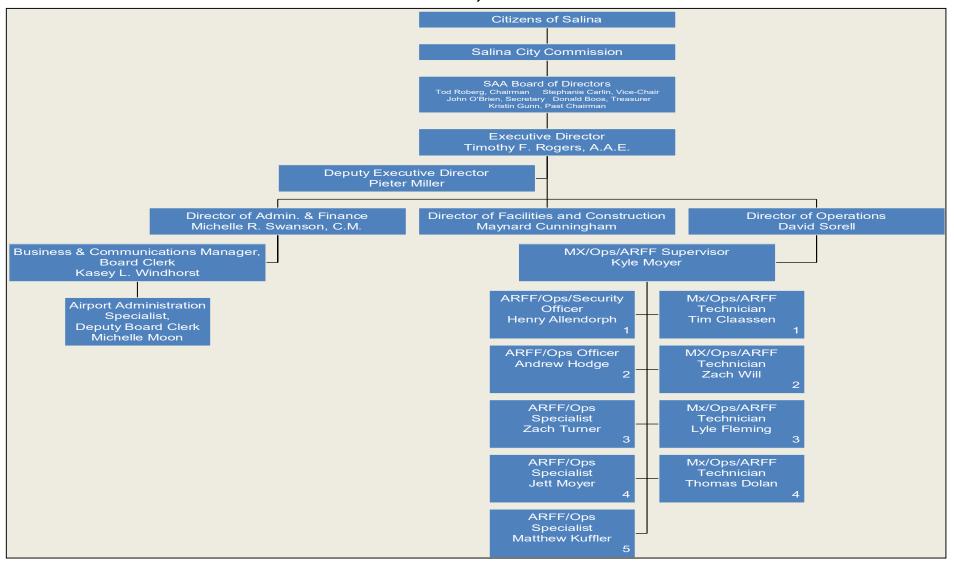

| Employee Name                          | Title                                      | Years of Service |
|----------------------------------------|--------------------------------------------|------------------|
| (Admin. Salary Exp.) Acct. No. 550     |                                            |                  |
| Timothy F. Rogers, A.A.E.              | Executive Director                         | 38 years         |
| Pieter Miller, C.M.                    | Deputy Executive Director                  | 2 months         |
| Michelle R. Swanson, C.M.              | Director of Administration & Finance       | 27 years         |
| Maynard Cunningham                     | Director of Facilities and Construction    | 2 years          |
| David Sorell                           | Manager of Operations                      | 11 years         |
| Kasey L. Windhorst                     | <b>Business and Communications Manager</b> | 19 years         |
| Michelle Moon                          | Airport Administration Specialist          | 2 years          |
| (Maintenance Salary Exp.) Acct. No. 66 | 60                                         |                  |
| Kyle Moyer                             | Maintenance/Operations/ARFF Supervisor     | 11 years         |
| Tim Claassen                           | Maintenance/Operations/ARFF Technician     | 3 years          |
| Zach Will                              | Maintenance/Operations/ARFF Technician     | 1 year           |
| Lyle Fleming                           | Maintenance/Operations/ARFF Technician     | 1 year           |
| Thomas Dolan                           | Maintenance/Operations/ARFF Technician     | 4 months         |
| Andrew Hodge                           | ARFF/Operations Officer                    | 3 years          |
| Henry Allendorph                       | ARFF/Operations/Security Officer           | 1 year           |
| Zach Turner                            | ARFF/Operations Specialist                 | 7 years          |
| Jett Moyer                             | ARFF/Operations Specialist                 | 3 years          |