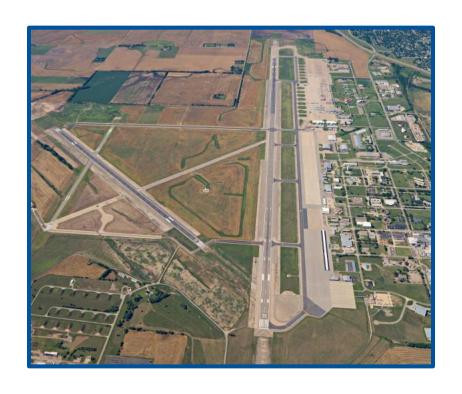

**SAFETY:** Approach each day's tasks with attention and dedication to the safety of staff, airport users, tenants, and the public. Safety goals are achieved by means of planning and execution.

- 1. Enhance Safety Measures: Implement comprehensive safety protocols and procedures to ensure the well-being of staff, airport users, tenants, and the public. Continuously review and improve safety practices through regular training, inspections, and evaluations.
- 2. Schilling Air Force Base Environmental Cleanup Project: Relates to the core value of "Safety" by addressing environmental hazards and contaminants present at the former air force base, which may pose risks to human health and the environment.
- Fuel Facility Construction: Relates to the core value of "Safety" by prioritizing the safety of staff, airport users, tenants, and the public through the implementation of safer modern above ground aircraft fuel facility.
- 4. Runway 12/30 Rehabilitation Construction & Design: Relates to the core value of "Safety" by improving the runway condition and lighting for aircraft use.
- Develop AFFF transition plans for ARFF vehicles and hangar fire suppression systems.