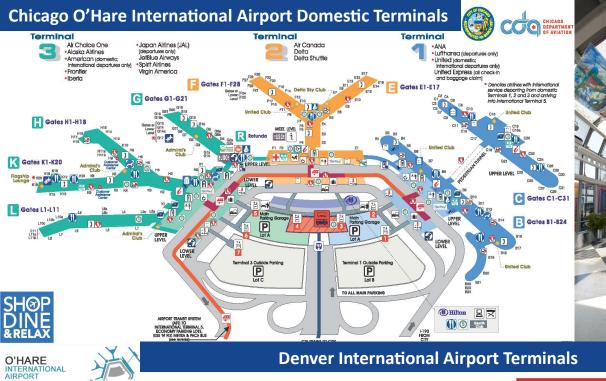

## **Denver International Airport Terminals**

| Terminal West            |          | Terminal East                   |                         |
|--------------------------|----------|---------------------------------|-------------------------|
| Airline                  | Door#    | Airline                         | Door#                   |
| AeroMexico               | 602      | Alaska                          | 617                     |
| Air Canada               | 602      | Boutique Ai                     |                         |
| Allegiant                | 602      | Delta                           |                         |
| American                 | 604      | Frontier                        |                         |
| British Airways          | 600      | Southwest                       | 611 - 613               |
| CopaAirlines             | 602      | Spirit                          |                         |
| Denver Air<br>Connection | 602      |                                 |                         |
| Edelweiss                | 604      |                                 |                         |
| Icelandair               | 602      |                                 |                         |
| jetBlue                  | 600      |                                 | Una Catalan             |
| Lufthansa                | 602      | Common                          |                         |
| Norwegian                | 602      | AeroMexico<br>Air Canada        | Icelandair<br>Lufthansa |
| Sun Country              | 602      | Allegiant                       | Norwegian               |
| United 6                 | 10 - 616 | British Airways<br>CopaAirlines | Sun Country<br>Volaris  |
| Volaris                  | 600      | Edelweiss                       | WestJet                 |
| Westlet                  | 602      | jetBlue                         |                         |

### O'Hare International Airport