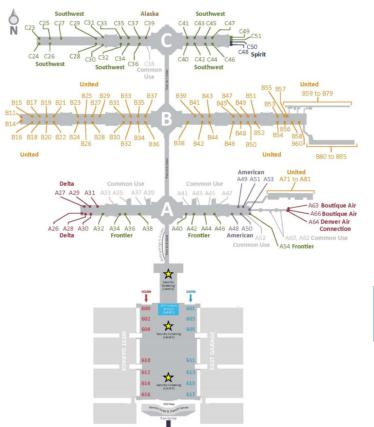

## **Denver International Airport Terminals**

| Terminal West            |          | Terminal East                   |                         |
|--------------------------|----------|---------------------------------|-------------------------|
| Airline                  | Door#    | Airline                         | Door#                   |
| AeroMexico               | 602      | Alaska                          | 617                     |
| Air Canada               | 602      | Boutique Ai                     |                         |
| Allegiant                | 602      | Delta                           |                         |
| American                 | 604      | Frontier                        |                         |
| British Airways          | 600      | Southwest                       | 611 - 613               |
| CopaAirlines             | 602      | Spirit                          |                         |
| Denver Air<br>Connection | 602      |                                 |                         |
| Edelweiss                | 604      |                                 |                         |
| Icelandair               | 602      |                                 |                         |
| jetBlue                  | 600      |                                 | Una Catalan             |
| Lufthansa                | 602      | Common                          |                         |
| Norwegian                | 602      | AeroMexico<br>Air Canada        | Icelandair<br>Lufthansa |
| Sun Country              | 602      | Allegiant                       | Norwegian               |
| United 6                 | 10 - 616 | British Airways<br>CopaAirlines | Sun Country<br>Volaris  |
| Volaris                  | 600      | Edelweiss                       | WestJet                 |
| Westlet                  | 602      | jetBlue                         |                         |

### **Denver International Airport**