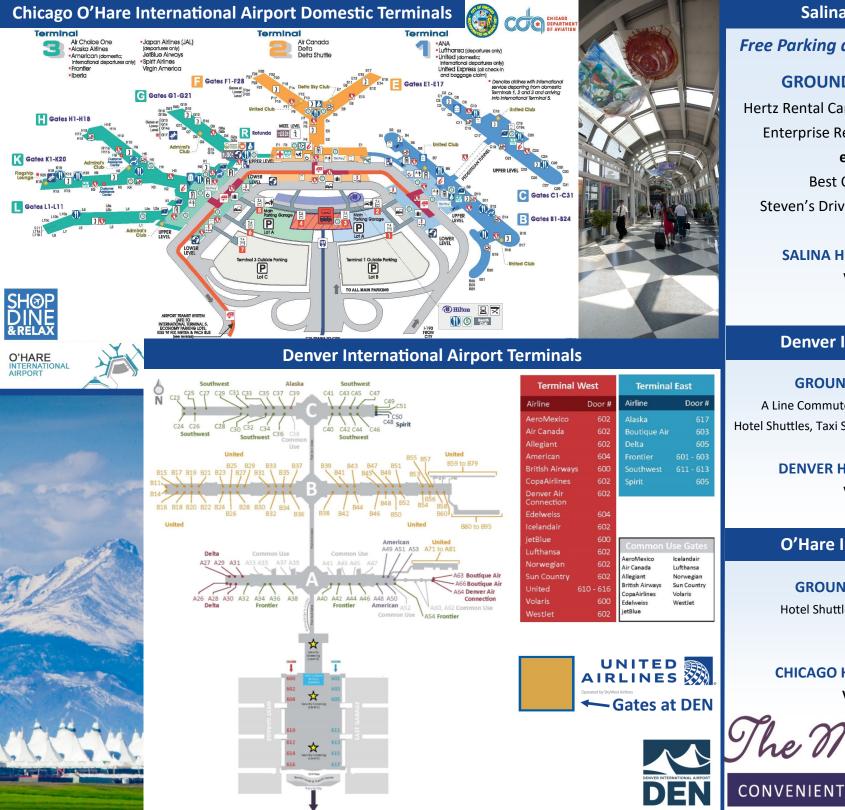

## **Denver International Airport**

#### **GROUND TRANSPORTATION**

A Line Commuter Rail (RTD) | **RTD-Denver.com** Hotel Shuttles, Taxi Services, Rental Cars| **FlyDenver.com** 

## **O'Hare International Airport**

#### **GROUND TRANSPORTATION**

Hotel Shuttles, Taxi Services, Rental Cars FlyChicago.com