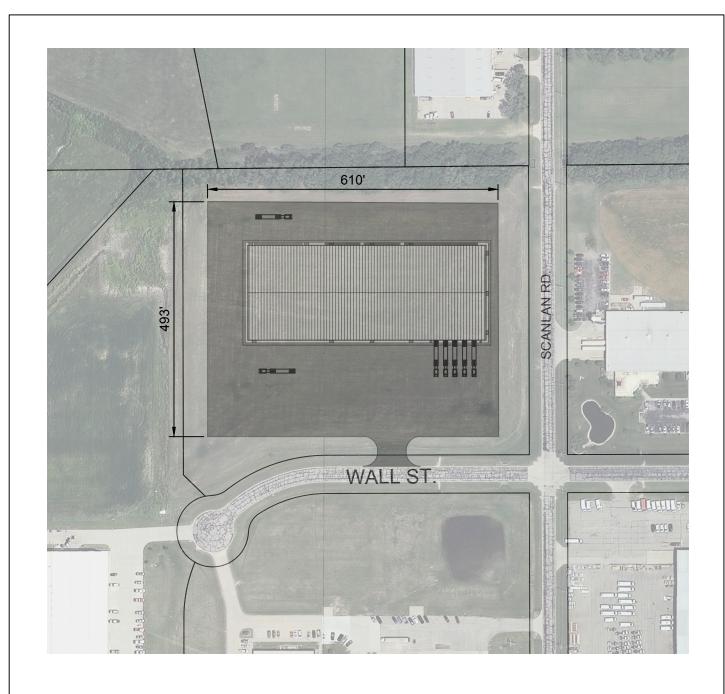

## Agenda Item #8 – Review of Salina Airport Authority Industrial Center Development Lots and Development Objectives. (Rogers)

A 2019 priority is to focus efforts to attract new Salina Airport Industrial Center investment and development. Interest in the Airport Authority's development lots is being spurred by an emerging demand for new manufacturing and warehouse space. New federal opportunity zone tax benefits that are available by investing capital in buildings at the Airport Industrial Center is also driving interest in available development lots.

Attached is an overview of six Airport Authority development lots that total 127 acres. Lots 1, 2, 3, 5 and 6 can support 100,000 SF manufacturing/warehouse buildings. Lot 4 can support multiple 100,000 SF to 200,000 SF buildings. Discussion will focus on the fooling considerations:

Two protentional projects have been identified. One manufacturer has expressed the need for 100,000 SF of new manufacturing space. A real estate developer has expressed interest in building 100,000 SF or more of new warehouse space.