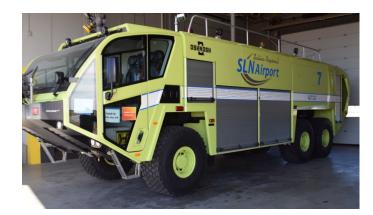

#### AIP 39 - ARFF Vehicle (ARFF #7) (Bieker)

Carl Hubbell with Oshkosh, spent the week of January 7<sup>th</sup> training both the Salina Airport Authority ARFF staff and the Salina Fire Department staff on the operation of the new Aircraft Rescue and Firefighting Truck. ARFF #7 entered service on Friday, January 11<sup>th</sup>.

#### i. AIP 39 – ARFF Vehicle (ARFF #7)

Director of Facilities and Construction, Kenny Bieker, updated the board on the progress of ARFF Vehicle acquisition. The vehicle and all associated equipment has been delivered by the manufacturer, Oshkosh Corporation. Oshkosh will train Airport Authority staff and SFD during the week of January 7<sup>th</sup>, 2019. Once training is completed and after final acceptance, the vehicle will be put into service.