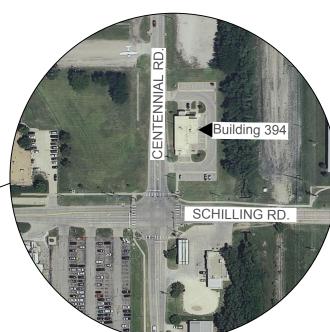

## Agenda Item #6 – Consideration of a Lease Addendum to the Interstates Construction Services, Inc. Lease Agreement for Building B394. (Swanson)

Interstates Construction Services, Inc., headquartered in Sioux Center, IA, has leased the SAA's Building B394 since June 1, 2016 as a regional engineering and construction management office. B394 contains 3,951 Sq. Ft. of office space and is situated on the north east corner of Schilling and Centennial at the Airport Industrial Center. The three-year June 2016 lease agreement provided for one option period of three years at the expiration of the primary lease term, which is ending on May 31, 2019. Interstate's VP of Regional Offices has requested an addendum to the lease amending the three-year option period to a one-year option. Enclosed in your packet is a copy of the Lease Addendum.

**Directors' Forum** (Weisel)

**Visitor's Questions and Comments (Weisel)** 

**Staff Reports** (Rogers)

**Announcements** (Rogers)

**Adjournment** (Weisel)

Beechcraft Road **Improvement District** 

**Building 394** 