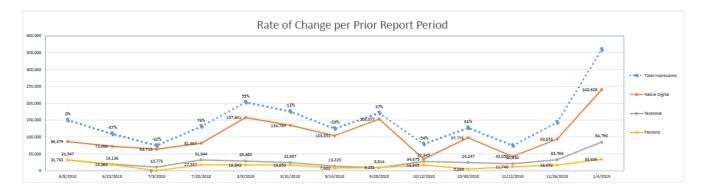

#### Fly Salina Marketing (Windhorst)

During the month of December, the SAA Facebook page has reached over 84K viewers which is an increase of 61% as compared to the previous month. Overall the marketing campaign continues to exceed industry benchmarks and has reached over 2.4 million impressions with Native Digital, Facebook and Pandora ads.