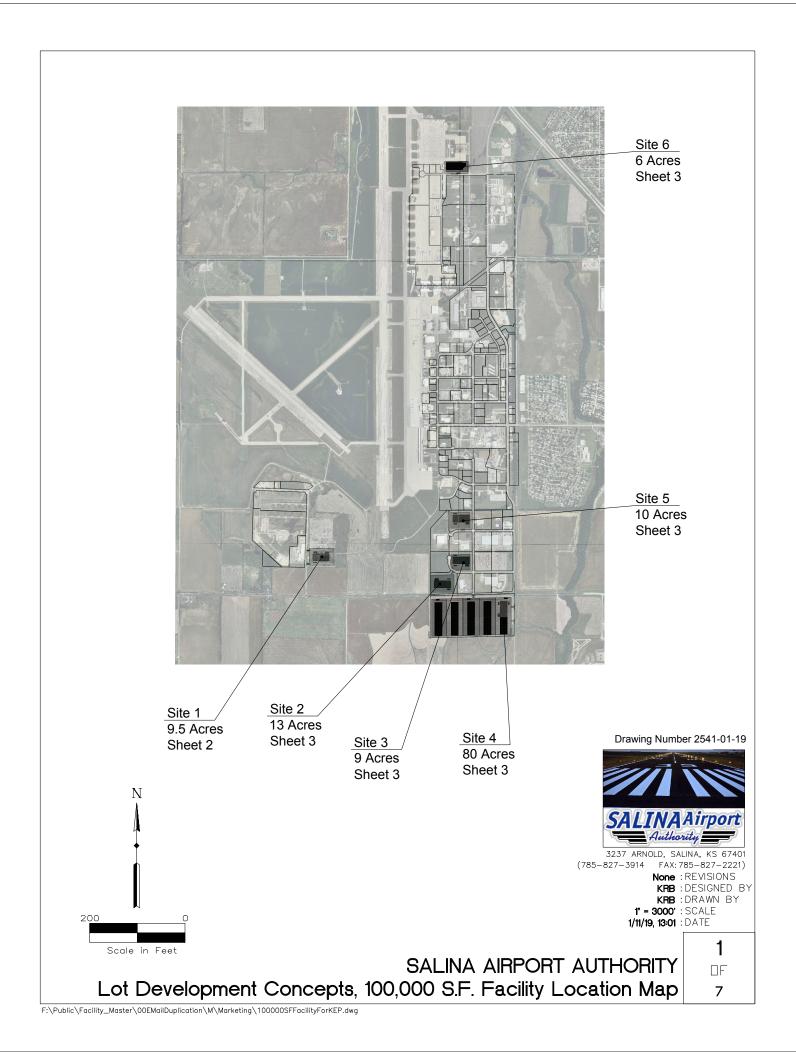

## Agenda Item #8 – Review of Salina Airport Authority Industrial Center Development Lots and Development Objectives. (Rogers)

A 2019 priority is to focus efforts to attract new Salina Airport Industrial Center investment and development. Interest in the Airport Authority's development lots is being spurred by an emerging demand for new manufacturing and warehouse space. New federal opportunity zone tax benefits that are available by investing capital in buildings at the Airport Industrial Center is also driving interest in available development lots.

Attached is an overview of six Airport Authority development lots that total 127 acres. Lots 1, 2, 3, 5 and 6 can support 100,000 SF manufacturing/warehouse buildings. Lot 4 can support multiple 100,000 SF to 200,000 SF buildings. Discussion will focus on the fooling considerations:

- Targeted development
  - o Manufacturing and warehousing
  - Other
- Development tools
  - o GO bonds
  - o IRBs
  - o City of Salina economic development sales tax grants
  - State of Kansas incentives
  - o Federal opportunity zone investment benefits
  - Federal grants
- Development options
  - Lot sales and the buyer develops the property
  - Land lease and the tenant develops the property
  - o The Airport Authority builds to suit and leases the property and building
  - o Real estate developer agreements

Two protentional projects have been identified. One manufacturer has expressed the need for 100,000 SF of new manufacturing space. A real estate developer has expressed interest in building 100,000 SF or more of new warehouse space.