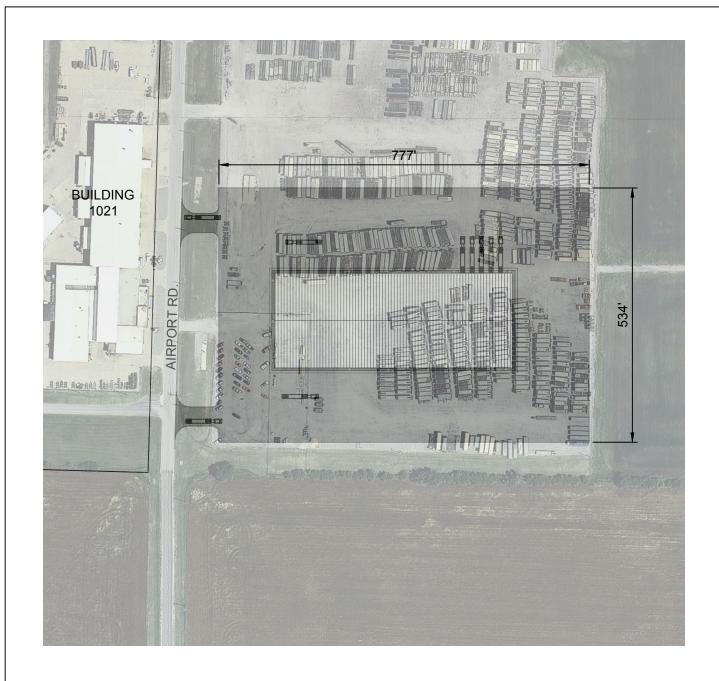

## Agenda Item #8 – Review of Salina Airport Authority Industrial Center Development Lots and Development Objectives. (Rogers)

A 2019 priority is to focus efforts to attract new Salina Airport Industrial Center investment and development. Interest in the Airport Authority's development lots is being spurred by an emerging demand for new manufacturing and warehouse space. New federal opportunity zone tax benefits that are available by investing capital in buildings at the Airport Industrial Center is also driving interest in available development lots.

Attached is an overview of six Airport Authority development lots that total 127 acres. Lots 1, 2, 3, 5 and 6 can support 100,000 SF manufacturing/warehouse buildings. Lot 4 can support multiple 100,000 SF to 200,000 SF buildings. Discussion will focus on the fooling considerations: