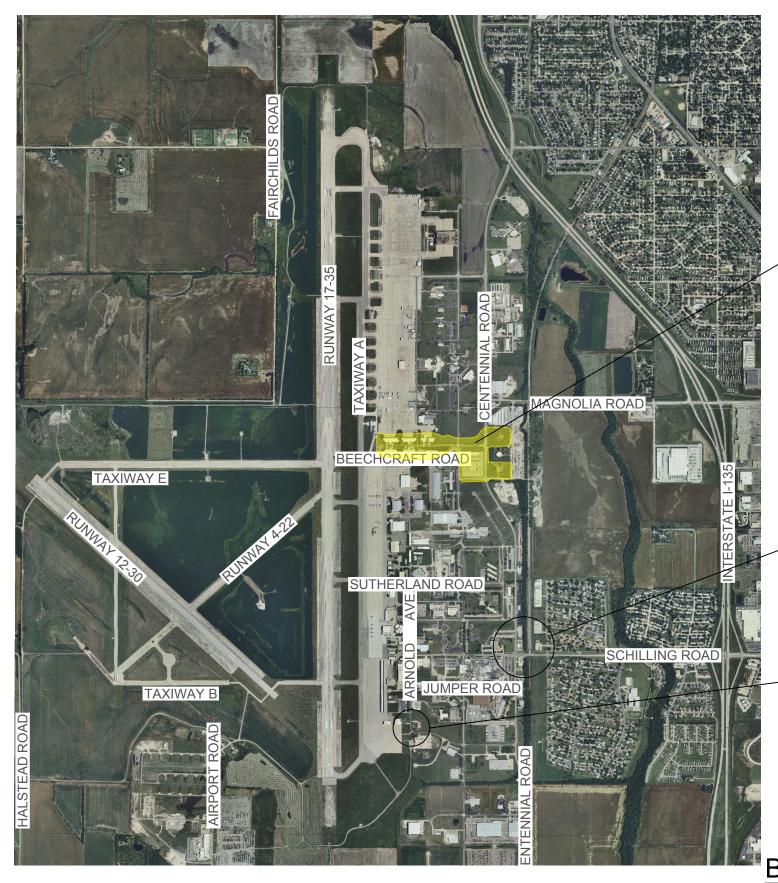

#### Agenda Item #9 – Beechcraft Rd Improvement District Update (Rogers)

At the meeting I'll update you on possible grant funding for improvements to buildings located within the Beechcraft Rd Improvement District. Aging buildings and structures owned by the Airport Authority, K-State, USD-305 and Salina Area Technical College need exterior improvements. A working group has been formed to pursue federal and/or state grant funds. The area of concern is highlighted on the enclosed board meeting agenda locations map.

**Building 122 Roof Replacement** 

None : REVISIONS

KRB : DESIGNED BY

KRB : DRAWN BY

1" - 2000" : SCALE

1/11/19, 09-26 : DATE

SALINA AIRPORT AUTHORITY January 2019 Board Meeting Location Map

ΠF