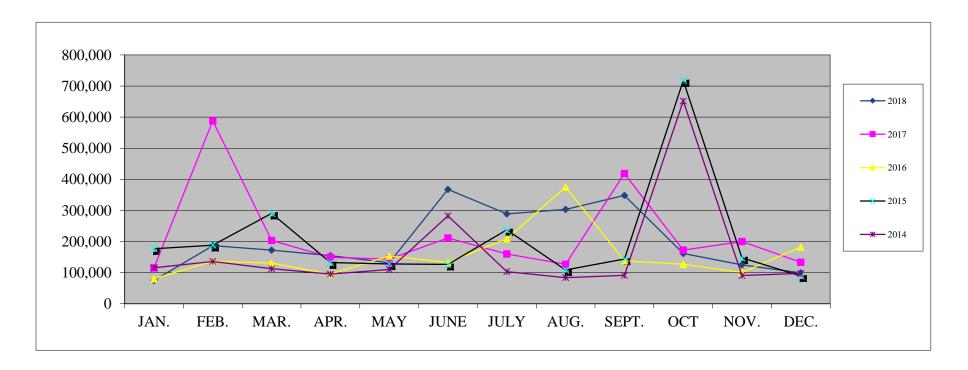

<sup>\*\*</sup>Adjustment based on Nonscheduled/On-Demand Air Carrier Filings FAA Form 1800-31

FUEL FLOWAGE
Gallons of Fuel Sold at SLN

|      | <u>JAN.</u> | <u>FEB.</u> | MAR.    | <u>APR.</u> | <u>MAY</u> | <u>JUNE</u> | <u>JULY</u> | <u>AUG.</u> | <u>SEPT.</u> | <u>OCT</u> | NOV.    | DEC.    | <u>TOTAL</u>     |
|------|-------------|-------------|---------|-------------|------------|-------------|-------------|-------------|--------------|------------|---------|---------|------------------|
| 2018 | 74,807      | 186,507     | 172,561 | 154,513     | 131,941    | 367,663     | 288,977     | 303,273     | 348,454      | 161,563    | 125,129 | 99,437  | <b>2,414,825</b> |
| 2017 | 115,075     | 588,072     | 203,387 | 149,134     | 143,801    | 211,351     | 160,134     | 126,751     | 418,616      | 172,614    | 200,050 | 133,173 | 2,622,158        |
| 2016 | 80,221      | 136,763     | 130,990 | 94,673      | 153,410    | 132,964     | 208,846     | 375,330     | 137,906      | 126,983    | 100,764 | 182,062 | 1,860,912        |
| 2015 | 176,746     | 188,406     | 290,470 | 132,543     | 128,100    | 126,428     | 237,782     | 108,581     | 143,816      | 717,601    | 147,853 | 89,277  | 2,487,603        |
| 2014 | 115,573     | 135,651     | 112,694 | 95,549      | 110,387    | 282,468     | 103,108     | 83,757      | 91,423       | 652,207    | 90,948  | 97,295  | 1,971,061        |
| 2013 | 139,227     | 165,167     | 138,056 | 121,295     | 120,083    | 282,743     | 134,677     | 137,840     | 126,523      | 134,024    | 151,427 | 106,917 | 1,757,981        |
| 2012 | 136,995     | 163,253     | 303,472 | 142,770     | 307,541    | 365,938     | 162,584     | 169,534     | 163,515      | 149,404    | 287,619 | 241,424 | 2,594,049        |
| 2011 | 158,199     | 175,703     | 311,254 | 168,490     | 141,986    | 261,097     | 246,687     | 202,390     | 178,133      | 172,586    | 203,684 | 166,461 | 2,386,670        |
| 2010 | 140,149     | 174,668     | 276,837 | 195,019     | 195,859    | 333,684     | 271,029     | 212,013     | 170,735      | 209,067    | 315,010 | 269,921 | 2,763,991        |
| 2009 | 202,765     | 239,649     | 182,205 | 183,738     | 192,029    | 306,421     | 222,991     | 145,268     | 171,251      | 216,190    | 256,904 | 162,174 | 2,481,585        |
| 2008 | 240,060     | 298,097     | 293,841 | 231,396     | 212,675    | 319,814     | 218,666     | 236,294     | 245,330      | 374,857    | 236,718 | 206,767 | 3,114,515        |