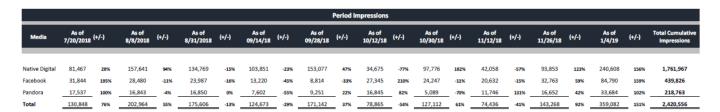

#### Fly Salina Marketing (Windhorst)

During the month of December, the SAA Facebook page has reached over 84K viewers which is an increase of 61% as compared to the previous month. Overall the marketing campaign continues to exceed industry benchmarks and has reached over 2.4 million impressions with Native Digital, Facebook and Pandora ads.