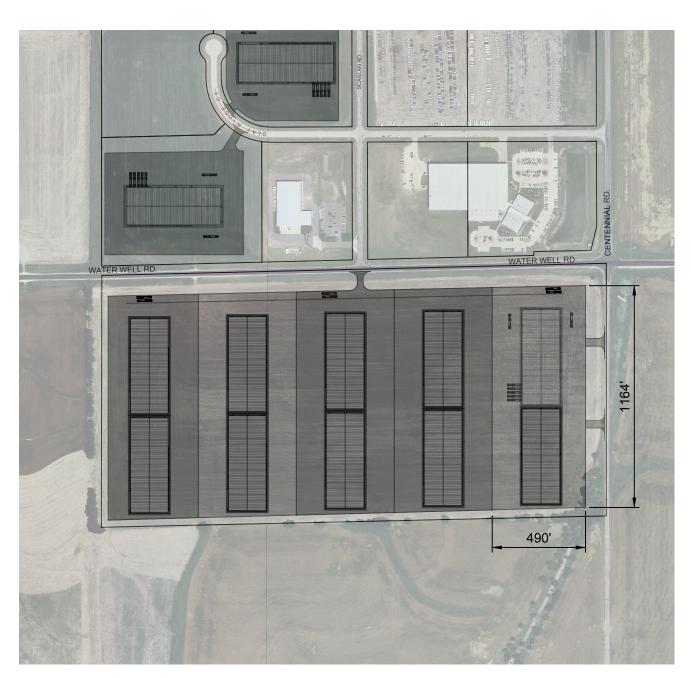

## Agenda Item #8 – Review of Salina Airport Authority Industrial Center Development Lots and Development Objectives. (Rogers)

A 2019 priority is to focus efforts to attract new Salina Airport Industrial Center investment and development. Interest in the Airport Authority's development lots is being spurred by an emerging demand for new manufacturing and warehouse space. New federal opportunity zone tax benefits that are available by investing capital in buildings at the Airport Industrial Center is also driving interest in available development lots.

Attached is an overview of six Airport Authority development lots that total 127 acres. Lots 1, 2, 3, 5 and 6 can support 100,000 SF manufacturing/warehouse buildings. Lot 4 can support multiple 100,000 SF to 200,000 SF buildings. Discussion will focus on the fooling considerations:

Two protentional projects have been identified. One manufacturer has expressed the need for 100,000 SF of new manufacturing space. A real estate developer has expressed interest in building 100,000 SF or more of new warehouse space.