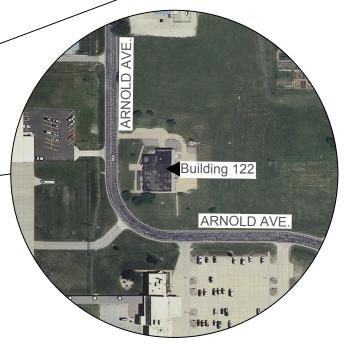

## <u>Agenda Item #7 – Consideration of Bids Received for the Building B122 Roof Replacement (Rogers and Bieker)</u>

Building B122 is occupied by Waters, Inc. and is the corporate headquarters for Water True Value hardware stores. The existing roof has been in place for approximately 15 years and is due for replacement. The existing rubber/vinyl roof will be replaced with a new 50 to 60 mil membrane roof. Two bids were received.

- Ryan Roofing, Inc., Salina, KS
  - o 50 mil Duro-Last PVC roofing membrane
  - 0 \$23,625
- Webcon, Inc., Hutchinson, KS
  - o 60 mil Firestone rubber roofing membrane
  - 0 \$26,000

The current Waters, Inc. lease agreement renewed on October 1, 2018 and runs through September 30, 2023. Current rental is \$2,223 per month, \$26,676 per year.

Waters True Value hardware stores are in Dodge City, Emporia, Great Bend, Junction City, Manhattan, Salina and Wamego. The Salina store has been in operation since 1973.

**Recommendation:** Accept the low bid submitted by Ryan Roofing, Salina, KS to replace the Building B122 roof at a cost of \$23,625.

**Building 122 Roof Replacement** 

None : REVISIONS

KRB : DESIGNED BY

KRB : DRAWN BY

1" - 2000" : SCALE

1/11/19, 09-26 : DATE

SALINA AIRPORT AUTHORITY January 2019 Board Meeting Location Map

ΠF