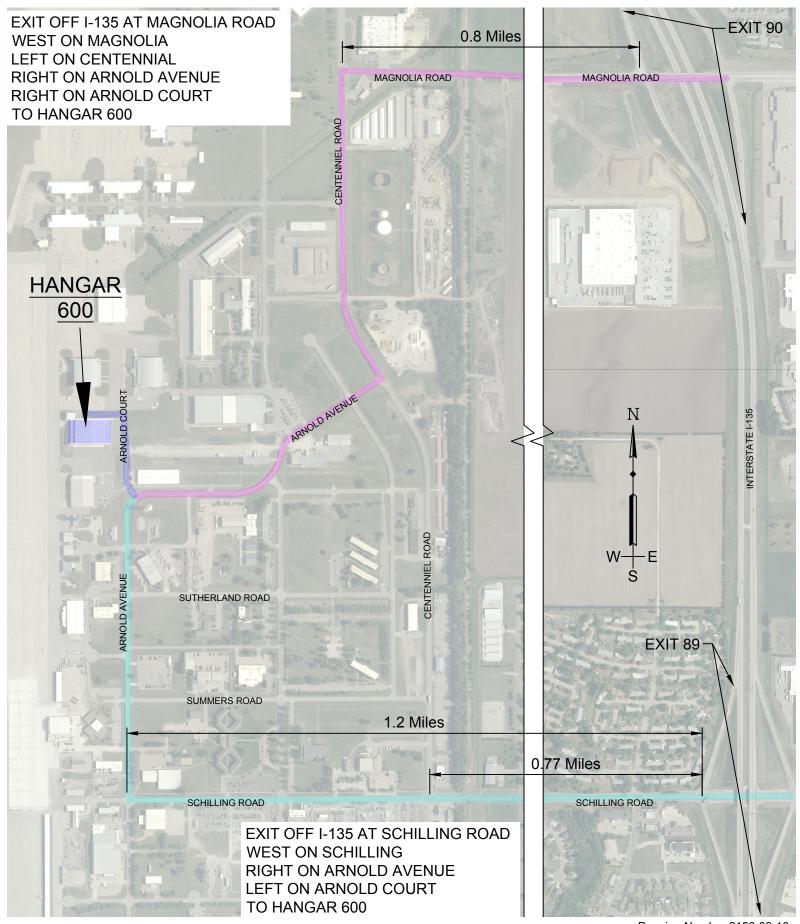

**SUBJECT:** January 16, 2019 Regular Board Meeting

Enclosed are items for your review prior to Wednesday's meeting. Please note that the meeting will be held in the **second-floor conference room. Hangar 600, 2720 Arnold Ct**. A map showing the location of Hangar 600 is enclosed in your board meeting packet.

#### DIRECTIONS TO HANGAR 600 (2720 ARNOLD COURT)