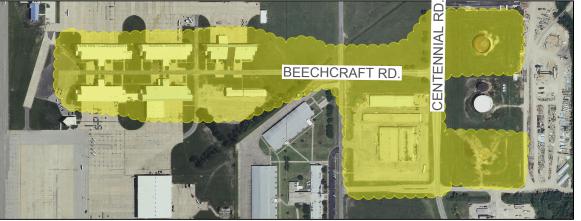

#### Agenda Item #9 – Beechcraft Rd Improvement District Update (Rogers)

At the meeting I'll update you on possible grant funding for improvements to buildings located within the Beechcraft Rd Improvement District. Aging buildings and structures owned by the Airport Authority, K-State, USD-305 and Salina Area Technical College need exterior improvements. A working group has been formed to pursue federal and/or state grant funds. The area of concern is highlighted on the enclosed board meeting agenda locations map.

**Directors' Forum** (Weisel)

**Visitor's Questions and Comments (Weisel)** 

**Staff Reports** (Rogers)

**Announcements** (Rogers)

**Adjournment** (Weisel)

Beechcraft Road **Improvement District** 

**Building 394** 