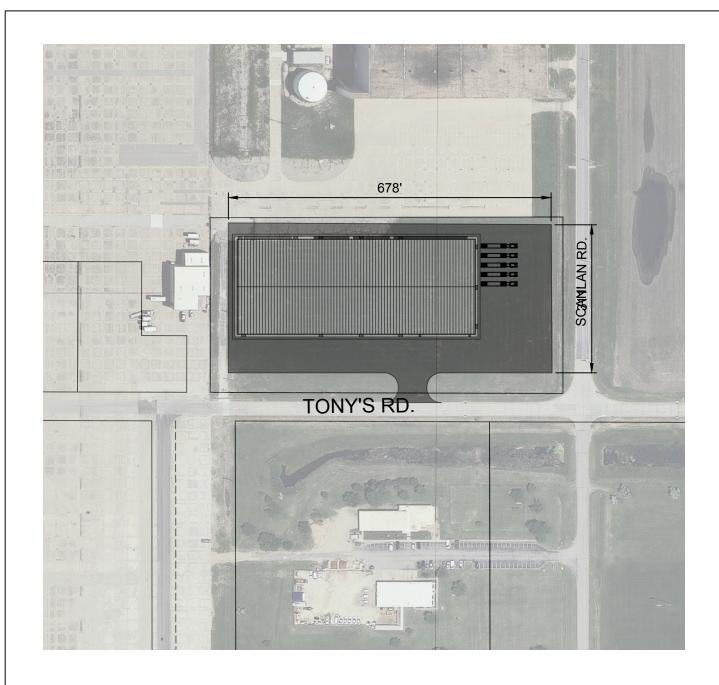

## Agenda Item #8 – Review of Salina Airport Authority Industrial Center Development Lots and Development Objectives. (Rogers)

A 2019 priority is to focus efforts to attract new Salina Airport Industrial Center investment and development. Interest in the Airport Authority's development lots is being spurred by an emerging demand for new manufacturing and warehouse space. New federal opportunity zone tax benefits that are available by investing capital in buildings at the Airport Industrial Center is also driving interest in available development lots.

Attached is an overview of six Airport Authority development lots that total 127 acres. Lots 1, 2, 3, 5 and 6 can support 100,000 SF manufacturing/warehouse buildings. Lot 4 can support multiple 100,000 SF to 200,000 SF buildings. Discussion will focus on the fooling considerations:

Two protentional projects have been identified. One manufacturer has expressed the need for 100,000 SF of new manufacturing space. A real estate developer has expressed interest in building 100,000 SF or more of new warehouse space.