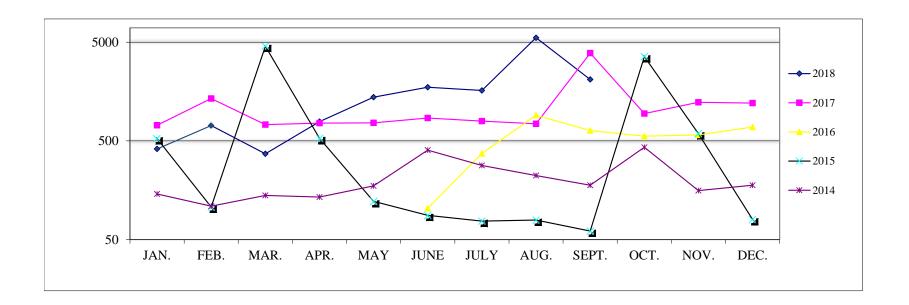

#### **AIR TRAFFIC**

|      | <u>JAN</u> | <u>FEB.</u> | MAR.  | <u>APR.</u> | <u>MAY</u> | <u>JUNE</u> | <u>JULY</u> | <u>AUG.</u> | <u>SEPT.</u> | OCT.   | NOV.  | DEC.  | <u>TOTAL</u> |
|------|------------|-------------|-------|-------------|------------|-------------|-------------|-------------|--------------|--------|-------|-------|--------------|
| 2018 | 3,418      | 4,601       | 6,312 | 5,510       | 5,094      | 6,865       | 6,865       | 4,910       | 6,336        | 9,974  | 5,317 | 4,091 | 69,293       |
| 2017 | 3,539      | 6,598       | 5,329 | 5,340       | 4,253      | 4,338       | 3,613       | 4,717       | 7,081        | 6,177  | 6,062 | 4,094 | 61,141       |
| 2016 | 4,422      | 7,789       | 7,962 | 7,312       | 6,898      | 8,011       | 5,877       | 4,789       | 7,593        | 6,052  | 5,458 | 4,948 | 77,111       |
| 2015 | 6,918      | 7,133       | 8,557 | 8,870       | 8,022      | 7,268       | 8,089       | 5,426       | 8,846        | 11,367 | 8,753 | 7,101 | 96,350       |
| 2014 | 6,511      | 6,887       | 7,143 | 8,426       | 8,365      | 7,234       | 7,423       | 5,756       | 9,035        | 10,496 | 8,316 | 5,509 | 91,101       |
| 2013 | 5,341      | 7,146       | 7,440 | 7,349       | 7,336      | 8,291       | 6,696       | 6,694       | 8,755        | 10,136 | 7,946 | 7,001 | 90,131       |
| 2012 | 4,642      | 6,700       | 8,189 | 8,002       | 11,819     | 7,532       | 7,635       | 7,802       | 10,478       | 10,292 | 8,838 | 5,409 | 97,338       |
| 2011 | 3,088      | 3,880       | 4,632 | 5,671       | 5,418      | 6,379       | 5,639       | 4,804       | 9,355        | 9,249  | 6,138 | 4,954 | 69,207       |
| 2010 | 2,760      | 4,430       | 5,743 | 5,964       | 4,611      | 4,572       | 4,364       | 4,009       | 6,816        | 7,653  | 5,100 | 4,429 | 60,451       |
| 2009 | 4,345      | 6,822       | 5,675 | 5,888       | 6,209      | 5,883       | 5,082       | 3,860       | 6,470        | 5,258  | 5,775 | 3,795 | 65,062       |
| 2008 | 4,233      | 6,749       | 6,063 | 6,291       | 5,530      | 6,345       | 5,356       | 4,112       | 7,425        | 8,125  | 6,571 | 4,775 | 71,575       |