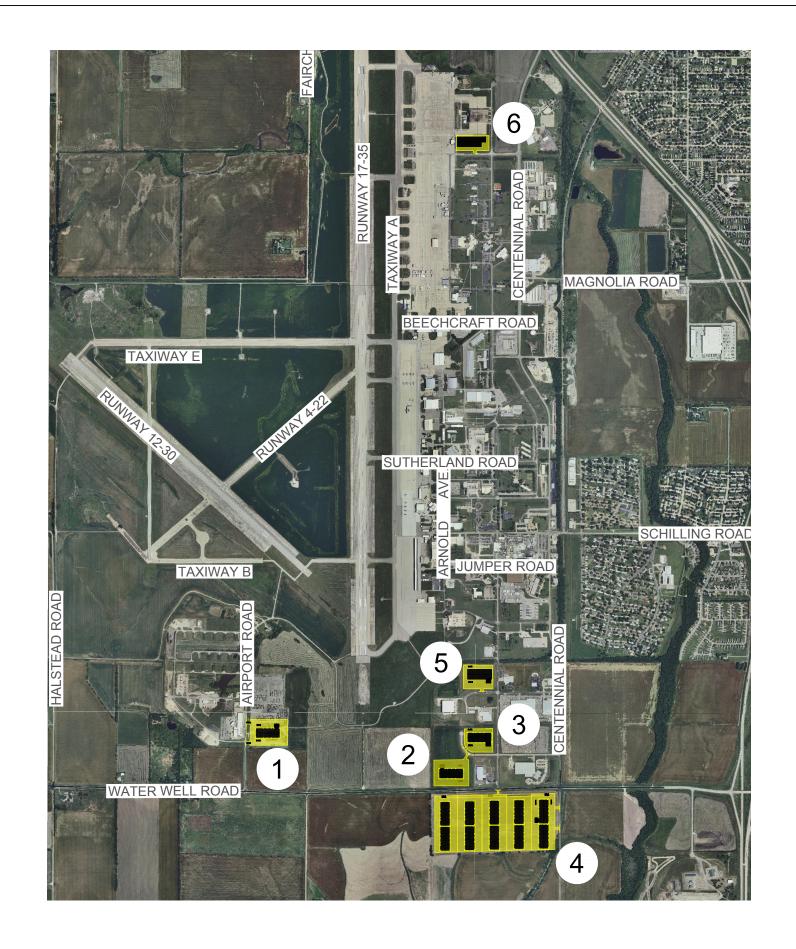

## Agenda Item #8 – Review of Salina Airport Authority Industrial Center Development Lots and Development Objectives. (Rogers)

A 2019 priority is to focus efforts to attract new Salina Airport Industrial Center investment and development. Interest in the Airport Authority's development lots is being spurred by an emerging demand for new manufacturing and warehouse space. New federal opportunity zone tax benefits that are available by investing capital in buildings at the Airport Industrial Center is also driving interest in available development lots.

Attached is an overview of six Airport Authority development lots that total 127 acres. Lots 1, 2, 3, 5 and 6 can support 100,000 SF manufacturing/warehouse buildings. Lot 4 can support multiple 100,000 SF to 200,000 SF buildings. Discussion will focus on the fooling considerations:

- Targeted development
  - o Manufacturing and warehousing
  - Other
- Development tools
  - o GO bonds
  - o IRBs
  - o City of Salina economic development sales tax grants
  - State of Kansas incentives
  - o Federal opportunity zone investment benefits
  - Federal grants
- Development options
  - Lot sales and the buyer develops the property
  - Land lease and the tenant develops the property
  - o The Airport Authority builds to suit and leases the property and building
  - o Real estate developer agreements

Two protentional projects have been identified. One manufacturer has expressed the need for 100,000 SF of new manufacturing space. A real estate developer has expressed interest in building 100,000 SF or more of new warehouse space.