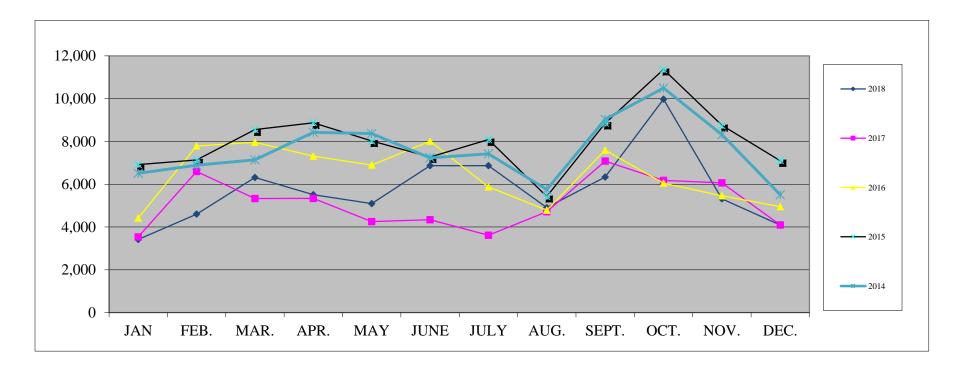

#### **AIR TRAFFIC**

|      | <u>JAN</u> | <u>FEB.</u> | MAR.  | <u>APR.</u> | <u>MAY</u> | <u>JUNE</u> | <u>JULY</u> | <u>AUG.</u> | <u>SEPT.</u> | OCT.   | NOV.  | DEC.  | <u>TOTAL</u> |
|------|------------|-------------|-------|-------------|------------|-------------|-------------|-------------|--------------|--------|-------|-------|--------------|
| 2018 | 3,418      | 4,601       | 6,312 | 5,510       | 5,094      | 6,865       | 6,865       | 4,910       | 6,336        | 9,974  | 5,317 | 4,091 | 69,293       |
| 2017 | 3,539      | 6,598       | 5,329 | 5,340       | 4,253      | 4,338       | 3,613       | 4,717       | 7,081        | 6,177  | 6,062 | 4,094 | 61,141       |
| 2016 | 4,422      | 7,789       | 7,962 | 7,312       | 6,898      | 8,011       | 5,877       | 4,789       | 7,593        | 6,052  | 5,458 | 4,948 | 77,111       |
| 2015 | 6,918      | 7,133       | 8,557 | 8,870       | 8,022      | 7,268       | 8,089       | 5,426       | 8,846        | 11,367 | 8,753 | 7,101 | 96,350       |
| 2014 | 6,511      | 6,887       | 7,143 | 8,426       | 8,365      | 7,234       | 7,423       | 5,756       | 9,035        | 10,496 | 8,316 | 5,509 | 91,101       |
| 2013 | 5,341      | 7,146       | 7,440 | 7,349       | 7,336      | 8,291       | 6,696       | 6,694       | 8,755        | 10,136 | 7,946 | 7,001 | 90,131       |
| 2012 | 4,642      | 6,700       | 8,189 | 8,002       | 11,819     | 7,532       | 7,635       | 7,802       | 10,478       | 10,292 | 8,838 | 5,409 | 97,338       |
| 2011 | 3,088      | 3,880       | 4,632 | 5,671       | 5,418      | 6,379       | 5,639       | 4,804       | 9,355        | 9,249  | 6,138 | 4,954 | 69,207       |
| 2010 | 2,760      | 4,430       | 5,743 | 5,964       | 4,611      | 4,572       | 4,364       | 4,009       | 6,816        | 7,653  | 5,100 | 4,429 | 60,451       |
| 2009 | 4,345      | 6,822       | 5,675 | 5,888       | 6,209      | 5,883       | 5,082       | 3,860       | 6,470        | 5,258  | 5,775 | 3,795 | 65,062       |
| 2008 | 4,233      | 6,749       | 6,063 | 6,291       | 5,530      | 6,345       | 5,356       | 4,112       | 7,425        | 8,125  | 6,571 | 4,775 | 71,575       |