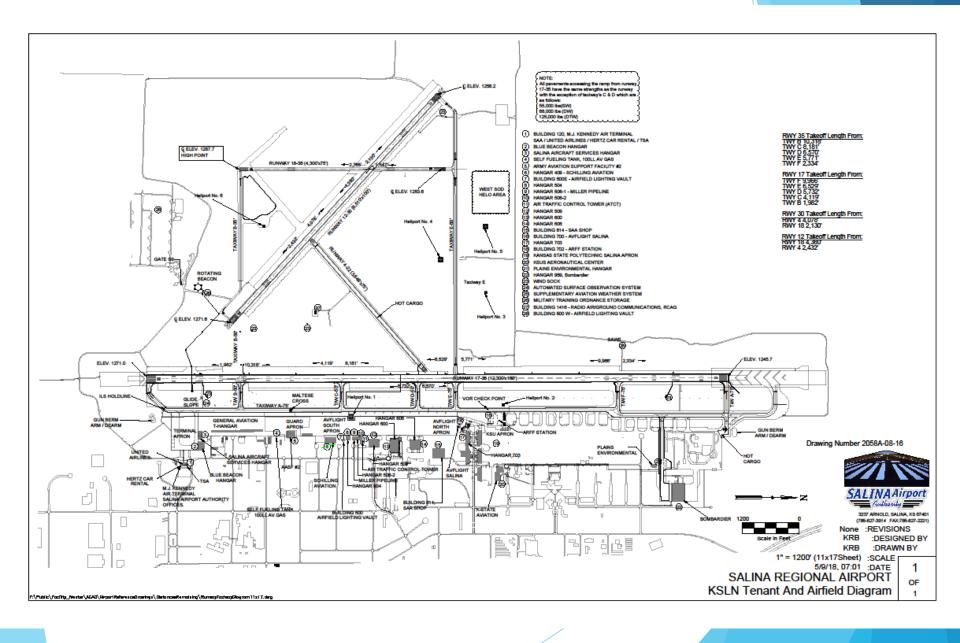

Join in..."Wings 'n Wheels" in Junction City and Rose Hill; Smoky Hill Vineyards in Salina; Grumman Tigers in Hutch and the great Great Bend Airfest, meeting air show pilots; and a cookout at Cook Field. It's all he best when you "Fly Kansas!"





Registration Today

https://2018flykansasairtour.eventbrite.com

# Fly-In Breakfast at Schilling Aviation

Saturday, October 27, 2018 7:00 a.m.-12:00 p.m.

Civil Air Patrol Aircraft
Classic and Vintage Aircraft
K-State Aviation Aircraft
Experimental Aircraft

Public invited to attend



# **Location Maps**

Tim Rogers, A.A.E.





1935 Beechcraft Rd.

2503 Centennial Rd.

2503 Centennial

2359 Hein

3334 Airport Rd

3232 Airport Rd



F = 12007, 16" X 24" Sheet : SCALE 9/4/18, 0948 : DATE SHEET

5

### KSLN Tenant and Airfield Diagram





Adjournment