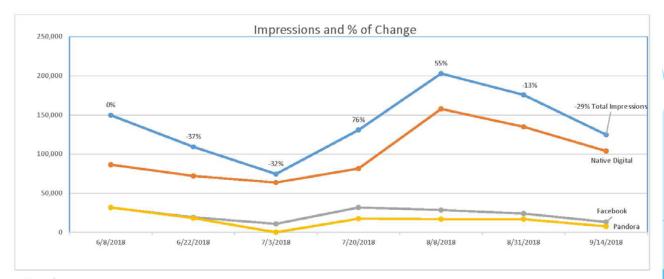

# SKW/UAL Marketing Digital, Facebook & Pandora Results

|                | Cumulative Impressions |                    |                   |                    |                   |                    |                   |                    |                   |
|----------------|------------------------|--------------------|-------------------|--------------------|-------------------|--------------------|-------------------|--------------------|-------------------|
| Media          | As of<br>4/9/2018      | As of<br>5/25/2018 | As of<br>6/8/2018 | As of<br>6/22/2018 | As of<br>7/3/2018 | As of<br>7/20/2018 | As of<br>8/8/2018 | As of<br>8/31/2018 | As of<br>09/14/18 |
|                |                        |                    |                   |                    |                   |                    |                   |                    |                   |
| Native Digital | 0                      | 400,004            | 486,383           | 558,479            | 622,192           | 703,659            | 861,300           | 996,069            | 1,099,920         |
| Facebook       | 0                      | 82,243             | 113,790           | 132,926            | 143,704           | 175,548            | 204,028           | 228,015            | 241,235           |
| Pandora        | 0                      | 16,839             | 48,602            | 66,664             | 66,664            | 84,201             | 101,044           | 117,894            | 125,496           |
| Total          | 0                      | 499,086            | 648,775           | 758,069            | 832,560           | 963,408            | 1,166,372         | 1,341,978          | 1,466,651         |

#### Remarks:

- 1. Digital ads CTR 0.139% vs. industry benchmark of 0.08%
- 2. Facebook CTR 4.37% vs. industry average of 0.90%
- 3. Pandora CTR 0.12% vs. industry average of 0.09%

#### Notes:

- 1. May 30 DEN and ORD fare ads discontinued
- 2. July 23 24 zip codes added for a total of 61 zip codes.
- 3. August 1 ORD and DEN special \$89 fare promotion (recorded a total of 135,306 impressions from Aug. 1-31,