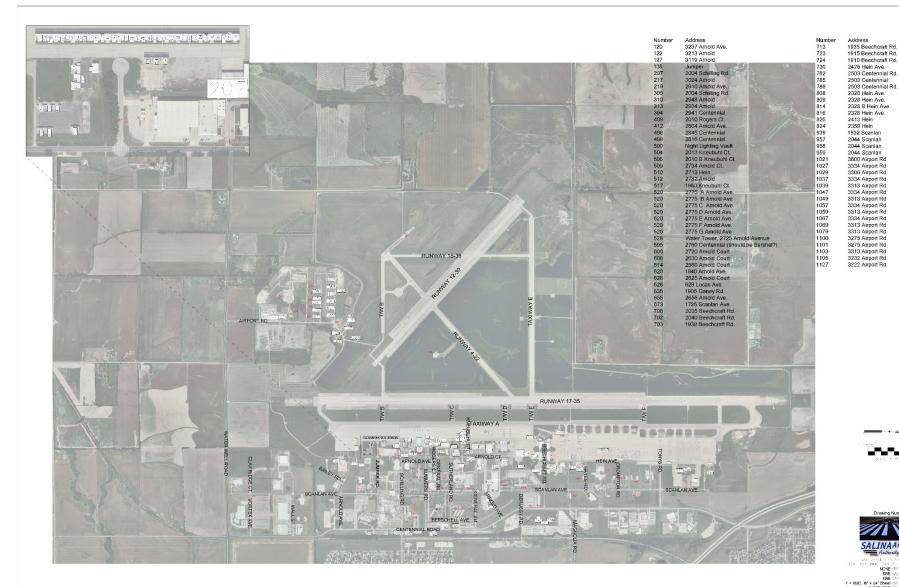

# **Location Maps**

Tim Rogers, A.A.E.

1935 Beechcraft Rd.

2503 Centennial Rd.

2503 Centennial

2359 Hein

3334 Airport Rd

3232 Airport Rd

F = 12007, 16" X 24" Sheet : SCALE 9/4/18, 0948 : DATE SHEET

5