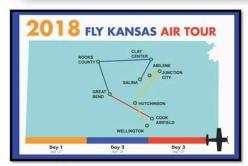

# General Aviation Fun at SLN

Join in..."Wings 'n Wheels" in Junction City and Rose Hill; Smoky Hill Vineyards in Salina; Grumman Tigers in Hutch and the great Great Bend Airfest, meeting air show pilots; and a cookout at Cook Field. It's all he best when you "Fly Kansas!"

Registration Today

https://2018flykansasairtour.eventbrite.com