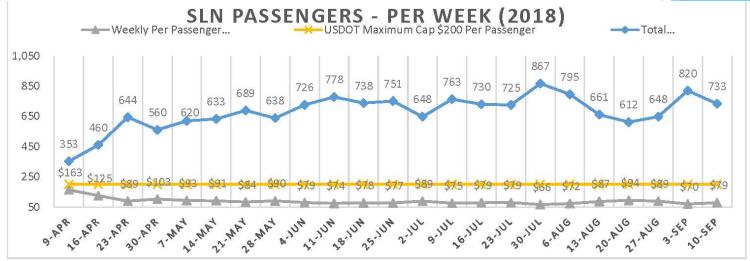

# Weekly Enplanements and Load Factor

- \* Subsidy per passenger based on \$57,597/week
- \* Passenger numbers reported are unaudited by SKW and subject to change

Advanced Bookings

SLN HYS Total Pax per day Load Factor

| Mon    | Tue    | Wed    | Thu    | Fri    | Sat    | Sun    | Mon    | Tue    | Wed    | Thu    | Fri    | Sat    | Sun    |
|--------|--------|--------|--------|--------|--------|--------|--------|--------|--------|--------|--------|--------|--------|
| 9/17   | 9/18   | 9/19   | 9/20   | 9/21   | 9/22   | 9/23   | 9/24   | 9/25   | 9/26   | 9/27   | 9/28   | 9/29   | 9/30   |
| 32     | 28     | 29     | 62     | 61     | 11     | 30     | 47     | 19     | 15     | 58     | 53     | 24     | 59     |
| 13     | 10     | 9      | 18     | 14     | 0      | 15     | 10     | 5      | 3      | 12     | 11     | 0      | 15     |
| 45     | 38     | 38     | 80     | 75     | 11     | 45     | 57     | 24     | 18     | 70     | 64     | 24     | 74     |
| 30.00% | 25.33% | 25.33% | 53.33% | 50.00% | 22.00% | 45.00% | 38.00% | 16.00% | 12.00% | 46.67% | 42.67% | 48.00% | 74.00% |