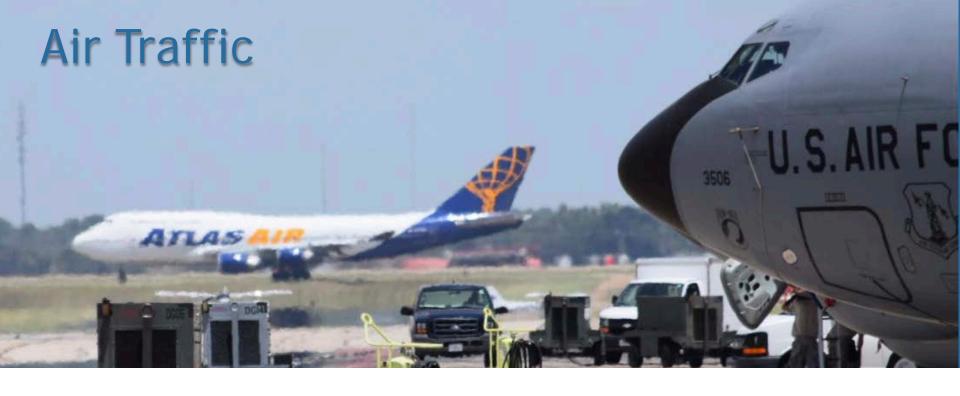

# Weekly Enplanements and Load Factor

- \* Subsidy per passenger based on \$57,597/week
- \* Passenger numbers reported are unaudited by SKW and subject to change

Advanced Bookings

SLN HYS Total Pax per day Load Factor