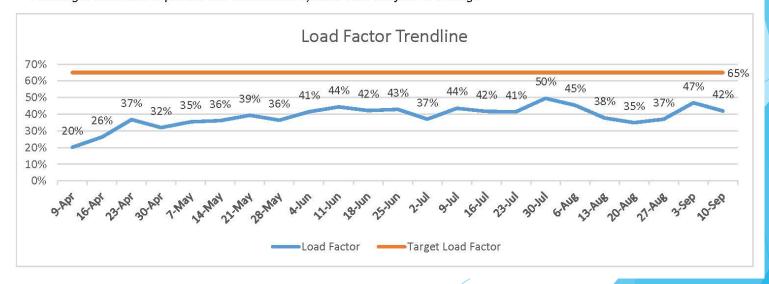

# Weekly Enplanements and Load Factor

- \* Subsidy per passenger based on \$57,597/week
- \* Passenger numbers reported are unaudited by SKW and subject to change

Advanced Bookings

SLN HYS Total Pax per day Load Factor

| Mon    | Tue    | Wed    | Thu    | Fri    | Sat    | Sun    | Mon    | Tue    | Wed    | Thu    | Fri    | Sat    | Sun    |
|--------|--------|--------|--------|--------|--------|--------|--------|--------|--------|--------|--------|--------|--------|
| 9/17   | 9/18   | 9/19   | 9/20   | 9/21   | 9/22   | 9/23   | 9/24   | 9/25   | 9/26   | 9/27   | 9/28   | 9/29   | 9/30   |
| 32     | 28     | 29     | 62     | 61     | 11     | 30     | 47     | 19     | 15     | 58     | 53     | 24     | 59     |
| 13     | 10     | 9      | 18     | 14     | 0      | 15     | 10     | 5      | 3      | 12     | 11     | 0      | 15     |
| 45     | 38     | 38     | 80     | 75     | 11     | 45     | 57     | 24     | 18     | 70     | 64     | 24     | 74     |
| 30.00% | 25.33% | 25.33% | 53.33% | 50.00% | 22.00% | 45.00% | 38.00% | 16.00% | 12.00% | 46.67% | 42.67% | 48.00% | 74.00% |