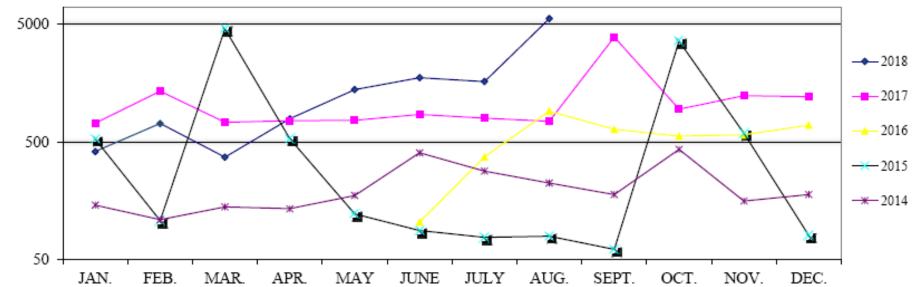

# Weekly Enplanements and Load Factor

- \* Subsidy per passenger based on \$57,597/week
- \* Passenger numbers reported are unaudited by SKW and subject to change

Advanced Bookings

SLN HYS Total Pax per day Load Factor

| Mon    | Tue    | Wed    | Thu    | Fri    | Sat    | Sun    | Mon    | Tue    | Wed    | Thu    | Fri    | Sat    | Sun    |
|--------|--------|--------|--------|--------|--------|--------|--------|--------|--------|--------|--------|--------|--------|
| 9/17   | 9/18   | 9/19   | 9/20   | 9/21   | 9/22   | 9/23   | 9/24   | 9/25   | 9/26   | 9/27   | 9/28   | 9/29   | 9/30   |
| 32     | 28     | 29     | 62     | 61     | 11     | 30     | 47     | 19     | 15     | 58     | 53     | 24     | 59     |
| 13     | 10     | 9      | 18     | 14     | 0      | 15     | 10     | 5      | 3      | 12     | 11     | 0      | 15     |
| 45     | 38     | 38     | 80     | 75     | 11     | 45     | 57     | 24     | 18     | 70     | 64     | 24     | 74     |
| 30.00% | 25.33% | 25.33% | 53.33% | 50.00% | 22.00% | 45.00% | 38.00% | 16.00% | 12.00% | 46.67% | 42.67% | 48.00% | 74.00% |