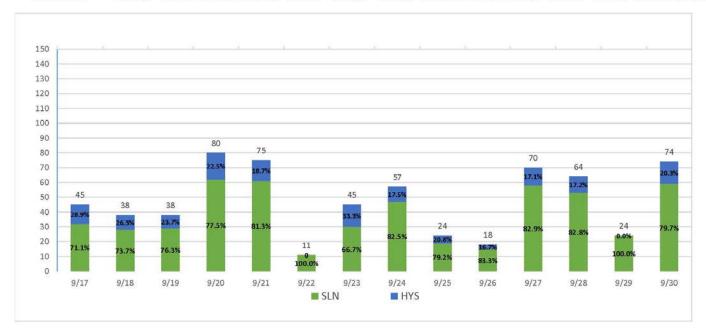

# Weekly Enplanements and Load Factor

- \* Subsidy per passenger based on \$57,597/week
- \* Passenger numbers reported are unaudited by SKW and subject to change

Advanced Bookings

SLN HYS Total Pax per day Load Factor

| Mon    | Tue    | Wed    | Thu    | Fri    | Sat    | Sun    | Mon    | Tue    | Wed    | Thu    | Fri    | Sat    | Sun    |
|--------|--------|--------|--------|--------|--------|--------|--------|--------|--------|--------|--------|--------|--------|
| 9/17   | 9/18   | 9/19   | 9/20   | 9/21   | 9/22   | 9/23   | 9/24   | 9/25   | 9/26   | 9/27   | 9/28   | 9/29   | 9/30   |
| 32     | 28     | 29     | 62     | 61     | 11     | 30     | 47     | 19     | 15     | 58     | 53     | 24     | 59     |
| 13     | 10     | 9      | 18     | 14     | 0      | 15     | 10     | 5      | 3      | 12     | 11     | 0      | 15     |
| 45     | 38     | 38     | 80     | 75     | 11     | 45     | 57     | 24     | 18     | 70     | 64     | 24     | 74     |
| 30.00% | 25.33% | 25.33% | 53.33% | 50.00% | 22.00% | 45.00% | 38.00% | 16.00% | 12.00% | 46.67% | 42.67% | 48.00% | 74.00% |