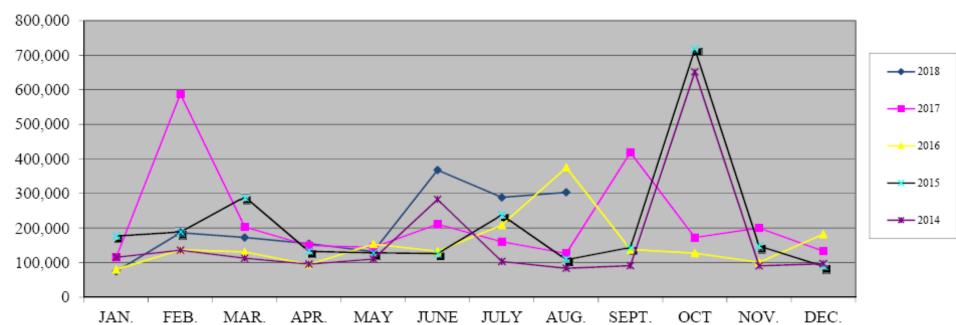

# Weekly Enplanements and Load Factor

- \* Subsidy per passenger based on \$57,597/week
- \* Passenger numbers reported are unaudited by SKW and subject to change

Advanced Bookings

SLN HYS Total Pax per day Load Factor

| Mon    | Tue    | Wed    | Thu    | Fri    | Sat    | Sun    | Mon    | Tue    | Wed    | Thu    | Fri    | Sat    | Sun    |
|--------|--------|--------|--------|--------|--------|--------|--------|--------|--------|--------|--------|--------|--------|
| 9/17   | 9/18   | 9/19   | 9/20   | 9/21   | 9/22   | 9/23   | 9/24   | 9/25   | 9/26   | 9/27   | 9/28   | 9/29   | 9/30   |
| 32     | 28     | 29     | 62     | 61     | 11     | 30     | 47     | 19     | 15     | 58     | 53     | 24     | 59     |
| 13     | 10     | 9      | 18     | 14     | 0      | 15     | 10     | 5      | 3      | 12     | 11     | 0      | 15     |
| 45     | 38     | 38     | 80     | 75     | 11     | 45     | 57     | 24     | 18     | 70     | 64     | 24     | 74     |
| 30.00% | 25.33% | 25.33% | 53.33% | 50.00% | 22.00% | 45.00% | 38.00% | 16.00% | 12.00% | 46.67% | 42.67% | 48.00% | 74.00% |