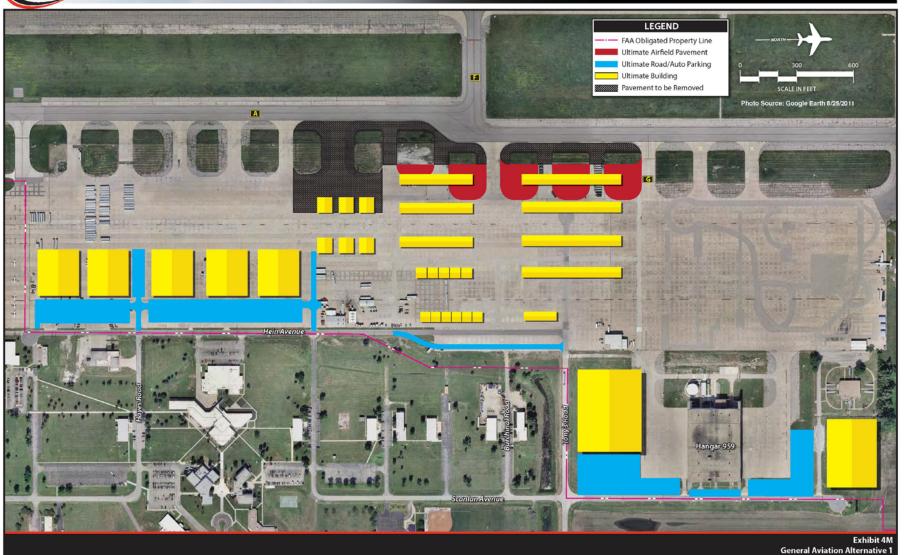

# **Location Maps**

Tim Rogers, A.A.E.

1935 Beechcraft Rd.

2503 Centennial Rd.

2503 Centennial

2359 Hein

3334 Airport Rd

3232 Airport Rd

### KSLN Tenant and Airfield Diagram

Adjournment