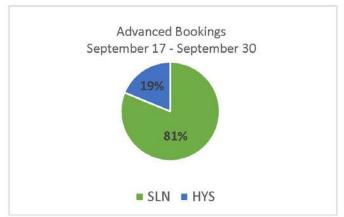

# Weekly Enplanements and Load Factor

- \* Subsidy per passenger based on \$57,597/week
- \* Passenger numbers reported are unaudited by SKW and subject to change

Advanced Bookings

SLN HYS Total Pax per day Load Factor

| Mon    | Tue    | Wed    | Thu    | Fri    | Sat    | Sun    | Mon    | Tue    | Wed    | Thu    | Fri    | Sat    | Sun    |
|--------|--------|--------|--------|--------|--------|--------|--------|--------|--------|--------|--------|--------|--------|
| 9/17   | 9/18   | 9/19   | 9/20   | 9/21   | 9/22   | 9/23   | 9/24   | 9/25   | 9/26   | 9/27   | 9/28   | 9/29   | 9/30   |
| 32     | 28     | 29     | 62     | 61     | 11     | 30     | 47     | 19     | 15     | 58     | 53     | 24     | 59     |
| 13     | 10     | 9      | 18     | 14     | 0      | 15     | 10     | 5      | 3      | 12     | 11     | 0      | 15     |
| 45     | 38     | 38     | 80     | 75     | 11     | 45     | 57     | 24     | 18     | 70     | 64     | 24     | 74     |
| 30.00% | 25.33% | 25.33% | 53.33% | 50.00% | 22.00% | 45.00% | 38.00% | 16.00% | 12.00% | 46.67% | 42.67% | 48.00% | 74.00% |