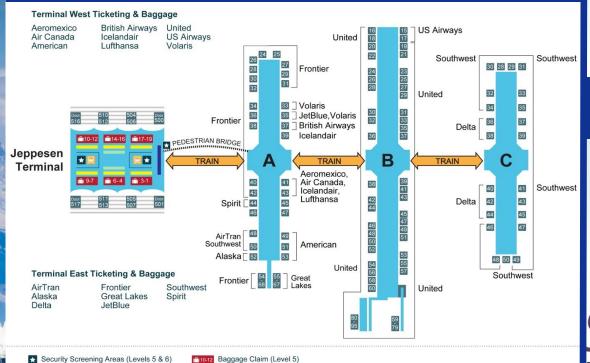

|
|               | 7:55 PM        | 11:11 PM       |

## **SALINA TO CHICAGO**

| FREQUENCY     | <b>DEPARTS</b> | <b>ARRIVES</b> |
|---------------|----------------|----------------|
| Monday-Friday | 6:13 PM        | 8:08 PM        |
| Sunday        | 6:13 PM        | 8:08 PM        |

## **CHICAGO TO SALINA**

| FREQUENCY     | <b>DEPARTS</b> | <b>ARRIVES</b> |
|---------------|----------------|----------------|
| Monday-Friday | 10:35 AM       | 12:30 PM       |
| Sunday        | 10:35 AM       | 12:30 PM       |

All times are subject to change





**Salina Regional Airport 3237 Arnold Avenue** Salina, Kansas 67401 FlySalina.com

# UNITED



Operated by SkyWest Airlines

Chicago, Denver and Onward.

**BOOK TODAY AT: www.united.com** 800-864-8331

Or call your local travel agent





Ticket Counters (Level 6)

Domestic Arrivals (Level 5)

nternational US Customs Arrivals (Level 5)

Access To Train (Level 5)

## **Salina Regional Airport**

Free Parking at Salina Regional Airport

#### **GROUND TRANSPORTATION**

Hertz Rental Car—785-827-7237 | hertz.com

Enterprise Rental Car—785-825-1100 | enterprise.com

Best Cab-785-833-2291

Sunflower Taxi — 785-826-1881

Radio Cab-785-825-4646

#### **SALINA HOTELS & ATTRACTIONS**

VisitSalina.com

## **Denver International Airport**

#### **GROUND TRANSPORTATION**

A Line Commuter Rail (RTD) | RTD-Denver.com Hotel Shuttles, Taxi Services, Rental Cars | FlyDenver.com

**DENVER HOTELS & ATTRACTIONS** 

VisitDenver.com

## O'Hare International Airport

### **GROUND TRANSPORTATION**

Hotel Shuttles, Taxi Services, Rental Cars

FlyCh