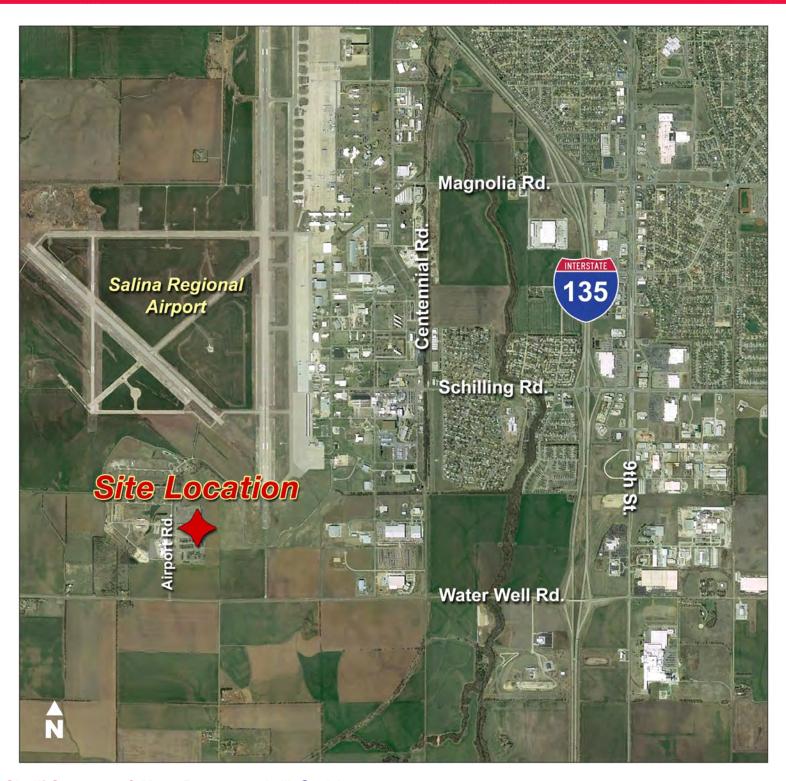

## Salina Airport Development Ground

As exclusive agents, we are pleased to offer the following property for lease:

- ♦ 25.40 Acres
- Development ready
- ◆ Fenced secure lot
- Perfect outdoor storage- approximately 18" thick aggregate
- Perimeter 6' chain link fence with 3-strand barb wire
- Local and State economic development incentives
- ◆ Access to Salina Regional Airport
- ◆ Easy Access I-135 and I-70
- ♦ All utilities to site.
- All or portion of lot can be leased for long term or short term