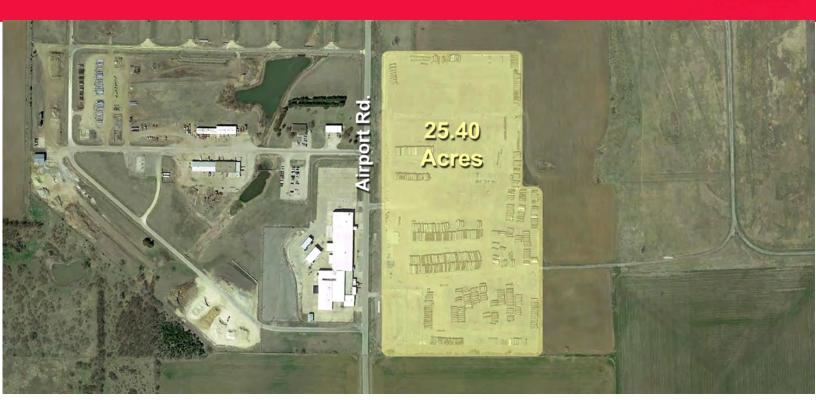

## Salina Airport Development Ground

As exclusive agents, we are pleased to offer the following property for lease:

- ♦ 25.40 Acres
- Development ready
- ◆ Fenced secure lot
- Perfect outdoor storage- approximately 18" thick aggregate
- Perimeter 6' chain link fence with 3-strand barb wire
- Local and State economic development incentives
- ◆ Access to Salina Regional Airport
- ◆ Easy Access I-135 and I-70
- ♦ All utilities to site.
- All or portion of lot can be leased for long term or short term