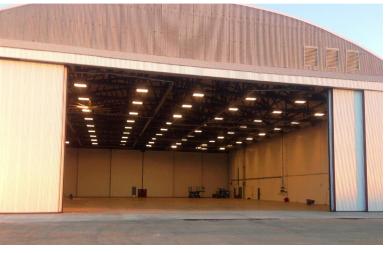

## Salina Airport Authority / Hangar 606 for Lease

As exclusive agents, we are pleased to offer the following space for lease:

Shelli Swanson, C.M. 785.827.3914 shellis@salair.org www.salinaairport.com

- 49,222 SF Total w/34,932 SF hangar and 14,290 SF office/multipurpose
- \* Sliding hangar provide 154' clear (W) and 34' 4" clear (H)
- \* Business or Regional Jet MRO or Aircraft Storage
- \* Electric service; 600A, 480v, 3 phase
- Avflight Salina offers Avfuel Contract Fuel and AVTRIP Rewards
- Local and State economic development incentives, Easy access to I-135 and I-70
- \* \$6.55 per SF Net (2014 taxes \$0/SF)