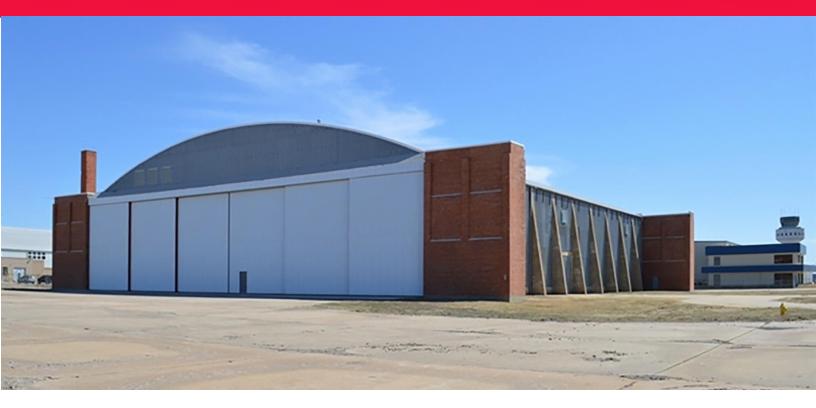

## Salina Airport Authority / Hangar 606 for Lease

As exclusive agents, we are pleased to offer the following space for lease:

Shelli Swanson, C.M. 785.827.3914 shellis@salair.org www.salinaairport.com

- 49,222 SF Total w/34,932 SF hangar and 14,290 SF office/multipurpose
- \* Sliding hangar provide 154' clear (W) and 34' 4" clear (H)
- \* Business or Regional Jet MRO or Aircraft Storage
- \* Electric service; 600A, 480v, 3 phase
- Avflight Salina offers Avfuel Contract Fuel and AVTRIP Rewards
- Local and State economic development incentives, Easy access to I-135 and I-70
- \* \$6.55 per SF Net (2014 taxes \$0/SF)