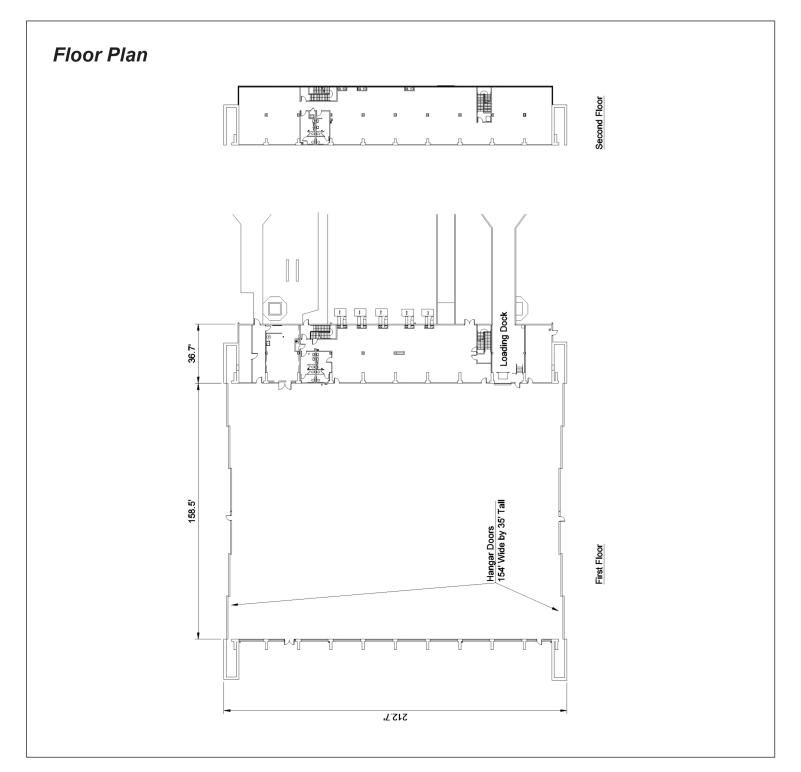

## Salina Airport Authority / Hangar 606 for Lease

As exclusive agents, we are pleased to offer the following space for lease:

Shelli Swanson, C.M. 785.827.3914 shellis@salair.org www.salinaairport.com

- 49,222 SF Total w/34,932 SF hangar and 14,290 SF office/multipurpose
- \* Sliding hangar provide 154' clear (W) and 34' 4" clear (H)
- \* Business or Regional Jet MRO or Aircraft Storage
- \* Electric service; 600A, 480v, 3 phase
- Avflight Salina offers Avfuel Contract Fuel and AVTRIP Rewards
- Local and State economic development incentives, Easy access to I-135 and I-70
- \* \$6.55 per SF Net (2014 taxes \$0/SF)