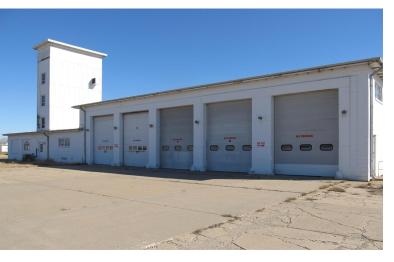

## 2359 Hein Avenue

Salina, Kansas

## Salina Airport Authority / Building 824 for Lease

As exclusive agents, we are pleased to offer the following property for lease:

Shelli Swanson, C.M. 785.827.3914 shellis@salair.org www.salinaairport.com

- 12,353 SF Total
- 9,529 SF Shop/warehouse space 2,823 SF office space
- Office Warehouse use (Vehicle Maintenance)
- 12-foot wide, 14-foot tall overhead doors
- City water, gas and sewer
- Local and State economic development incentives
- Easy access to I-135 and I-70
- \$2.95 per SF Net (2014 taxes \$0/ SF)