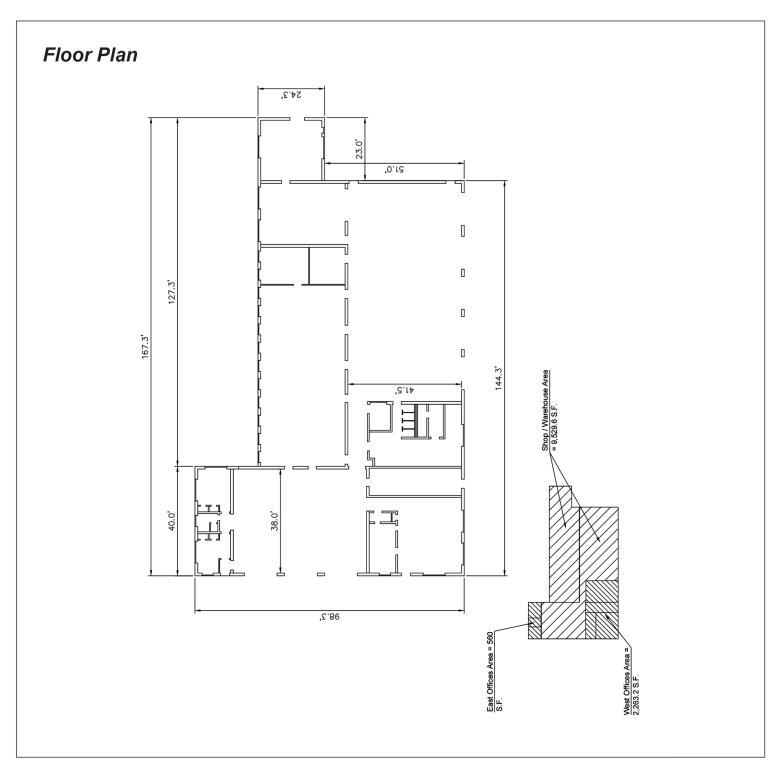

- 12,353 SF Total
- 9,529 SF Shop/warehouse space 2,823 SF office space
- Office Warehouse use (Vehicle Maintenance)
- 12-foot wide, 14-foot tall overhead doors
- City water, gas and sewer
- Local and State economic development incentives
- Easy access to I-135 and I-70
- \$2.95 per SF Net (2014 taxes \$0/ SF)