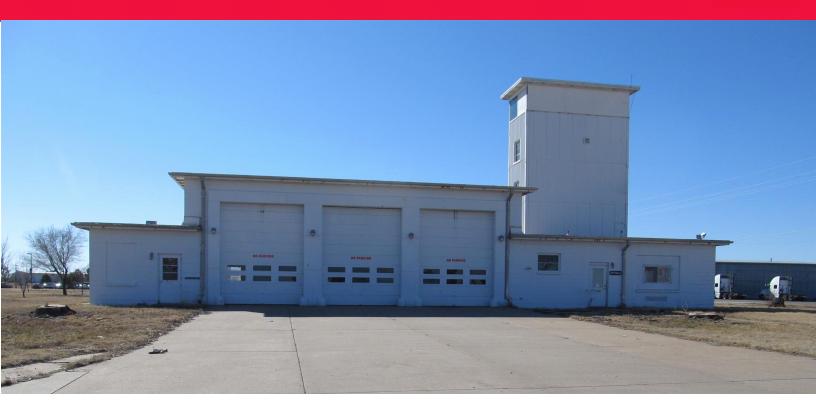

## 2359 Hein Avenue

Salina, Kansas

## Salina Airport Authority / Building 824 for Lease

As exclusive agents, we are pleased to offer the following property for lease:

Shelli Swanson, C.M. 785.827.3914 shellis@salair.org www.salinaairport.com

- 12,353 SF Total
- 9,529 SF Shop/warehouse space 2,823 SF office space
- Office Warehouse use (Vehicle Maintenance)
- 12-foot wide, 14-foot tall overhead doors
- City water, gas and sewer
- Local and State economic development incentives
- Easy access to I-135 and I-70
- \$2.95 per SF Net (2014 taxes \$0/ SF)