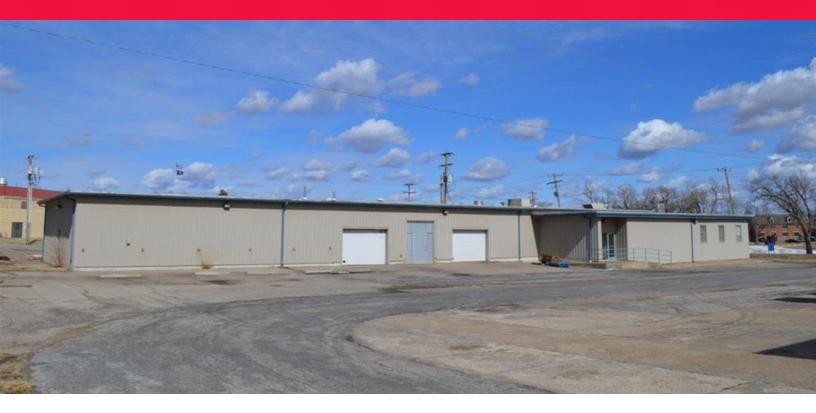

## Salina Airport Authority / Building 313

As exclusive agents, we are pleased to offer the following property for lease:

Shelli Swanson, C.M. 785.827.3914 shellis@salair.org www.salinaairport.com

- + 11,884 SF total
- \* 4,143 SF office / 7,740 SF of shop
- \* Main panel includes: 400A 208/120 3 Phase 4 Wire
- Two-250A subpanels blast booth in main building
- Water 2" service
- Gas 1 1/2" service
- No fire suppression system
- Easy access to I-135 and I-70
- \* Local and state economic development incentives
- \* \$5.15 SF Net (2014 Taxes \$0)