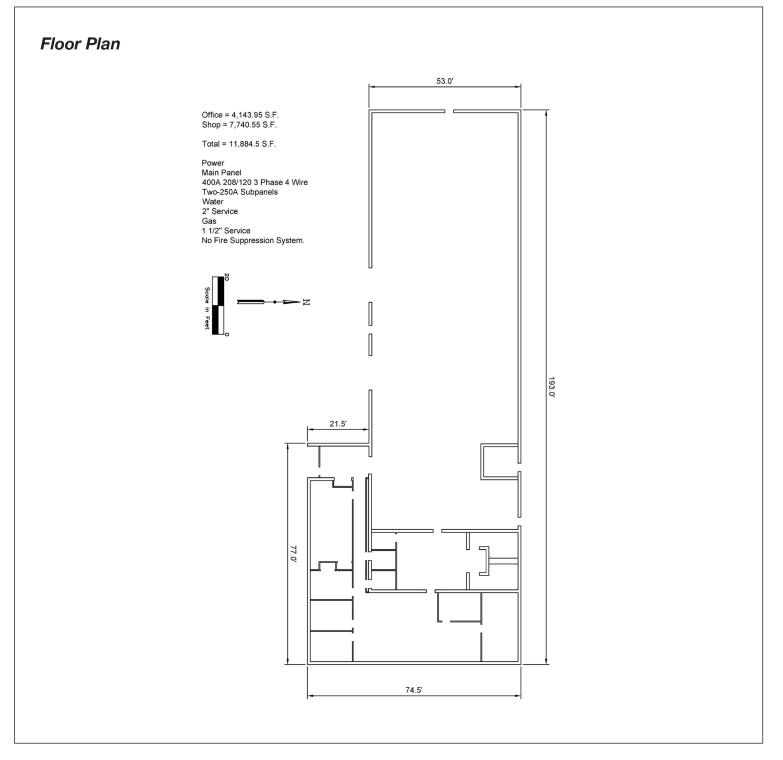

## Salina Airport Authority / Building 313

As exclusive agents, we are pleased to offer the following property for lease:

Shelli Swanson, C.M. 785.827.3914 shellis@salair.org www.salinaairport.com

- + 11,884 SF total
- \* 4,143 SF office / 7,740 SF of shop
- \* Main panel includes: 400A 208/120 3 Phase 4 Wire
- Two-250A subpanels blast booth in main building
- Water 2" service
- Gas 1 1/2" service
- No fire suppression system
- Easy access to I-135 and I-70
- \* Local and state economic development incentives
- \* \$5.15 SF Net (2014 Taxes \$0)