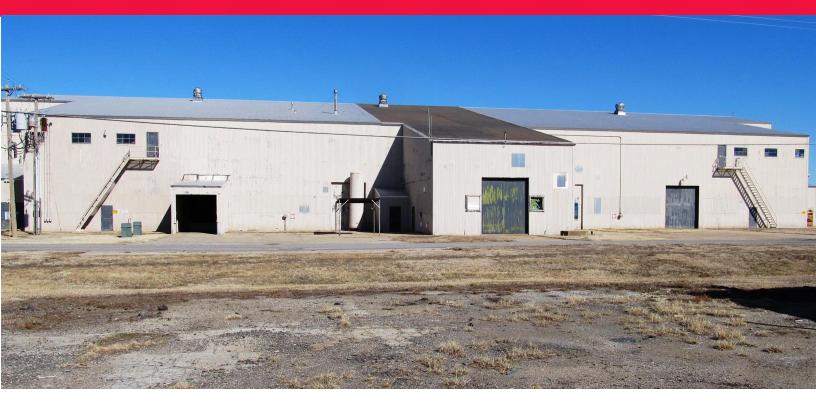

## Hangar 724 1910 Beechcraft Rd

Salina, Kansas

## **Building For Lease**

As exclusive agents, we are pleased to offer the following property for lease:

- 28,746 SF Building
- 26,828 SF Hangar space and 1918 SF office space
- Fire suppression system
- Aircraft Storage MRO, Warehouse or light Manufacturing use
- WiFi capable
- Electric service; 500A, 480v, 3 phase
- Avflight Salina offers Avfuel Contract Fuel and AVTRIP Rewards
- Local and State economic development incentives
- Easy access to I-135 and I-70
- \$1.95 per SF Net (2014 taxes \$0/SF)

## Hangar 724 1910 Beechcraft Rd Salina, Kansas

Drawing Number 1671-11-12 None KRB KRB 1/14/13 (1910 Beechcraft Road) Spec Sheet Building 724 Hangar / Shop Area =28,746.5 S.F. East 2nd Story Office Area = 959.2 S.F. West 2nd Story Office Area = 959.2 S.F. Electrical 800A 480V 3 Phase SW Corner Gas 2" Service 8" Main Servicing the Building Total Area = 30,664.9 S.F. Nater Scele 1 East 2nd Story Office Area = 959.2 S.F. 6.68 296.5' Hangar / Shop Area = 28,746.5 S.F. 52.7' ·Þ.Sð West 2nd Story Office Area ≠ 959.2 S.F.