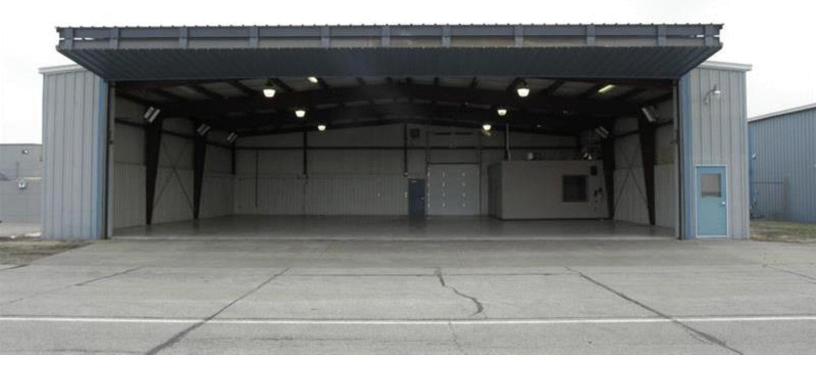

- 4,447 SF hangar building
- 453 SF office space
- Data/network cable infrastructure installed
- Phone system in place
- Doors measure 56 feet wide and 16 feet high
- Single and three phase electric service; 240/120v, 3 phase
- Local and state economic development incentives
- Easy access to I-135 and I-70
- \* \$3.30 \$4.00/SF / year (\$1,345 \$1,630 / month)