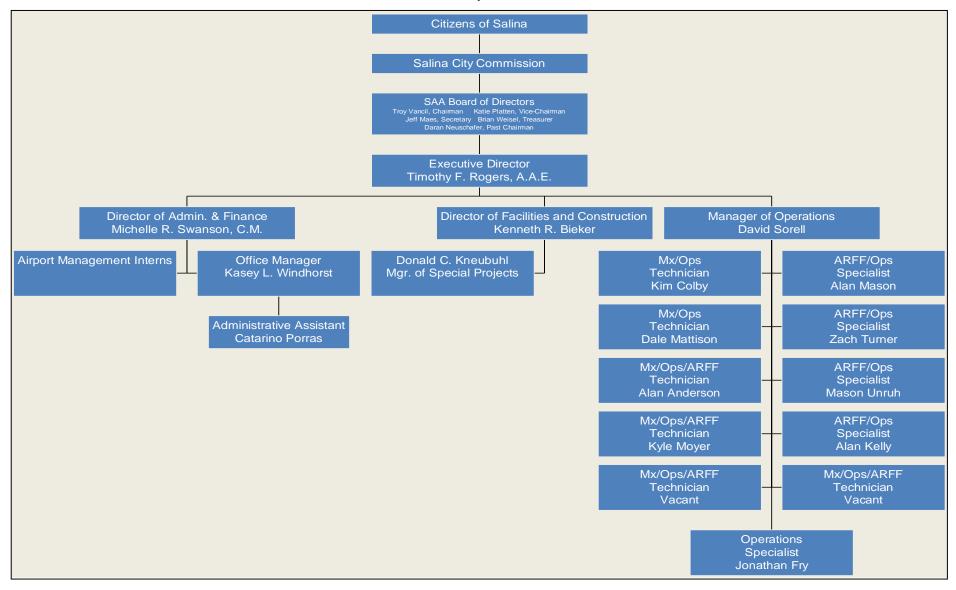

#### **Mission Statement**

Develop and operate the premier Airport and Airport Industrial Center in the State of Kansas. Provide the citizens of the City of Salina, Saline County and North Central Kansas with safe and efficient access to the national air transportation system. The SAA will also be proactive in providing the citizens of the City of Salina and Saline County with an aviation service center and industrial center that supports business and industry which, in turn, provides jobs and payroll that benefit the region. The Airport Authority's economic development efforts will be in partnership with the City of Salina, Saline County, the Salina Area Chamber of Commerce, Salina Economic Development, Inc. and the State of Kansas.

#### Code of Ethics Statement

All members of the Salina Airport Authority Board of Directors and Staff are entrusted to ensure that all Salina Regional Airport and Salina Airport Industrial Center stakeholders' interests are appropriately balanced, protected and preserved. This Code of Ethics Statement provides the principles that Salina Airport Authority Board members and Staff are expected to adhere to and advocate. They embody rules regarding the responsibility of all Board members and employees to the Salina Airport Authority, the public and other stakeholders.

Members of the Salina Airport Authority Board of Directors and Staff will:

- 1. Act with honesty and integrity, avoiding actual or apparent conflicts of interest in personal and professional relationships.
- 2. Provide constituents with information that is accurate, complete, objective, relevant, timely, and understandable.
- 3. Comply with rules and regulations of federal, state and local governments, and other appropriate private and public regulatory agencies.
- 4. Act in good faith; responsibly; and with due care, competence, and diligence, without misrepresenting material facts or allowing one's independent judgment to be subordinated.
- 5. Respect the confidentiality of information acquired in the course of one's work except when authorized or otherwise legally obligated to disclose. Confidential information acquired in the course of one's work will not be used for personal advantage.
- 6. Share knowledge and maintain skills important and relevant to constituents' needs.
- 7. Proactively promote ethical behavior as a responsible partner among peers, in the work environment, and in the community.
- 8. Achieve responsible use of and control over all assets and resources employed or entrusted.
- 9. Salina Airport Authority executive management also acknowledge and adhere to the American Association of Airport Executives Code of Ethics in the performance of their duties.