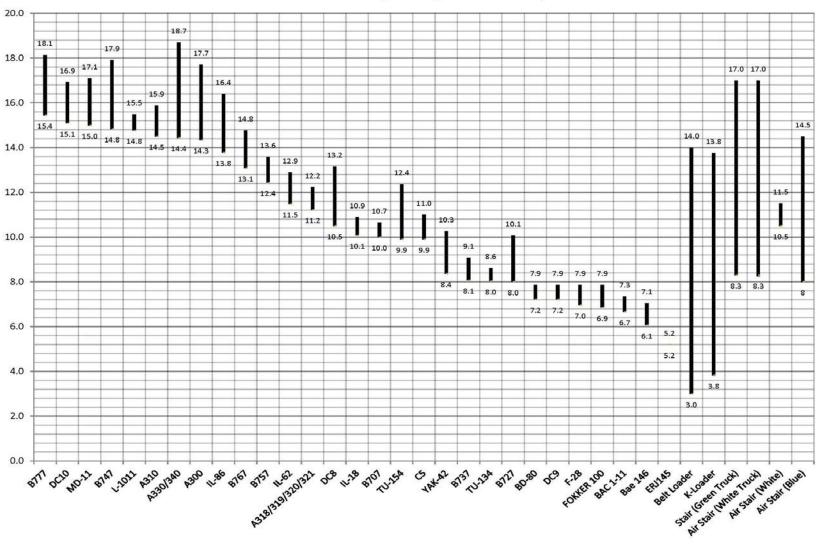

n**:

Chevy 12 Passenger Van



**Description**:

GMC Box Van L 23'9" W 7'9" H 8'6"



#### **Description**:

International Semi Flatbed Truck



#### **Description**:

Chevy Blazer



#### **Description**:

1986 International Series Stake Bed Truck



#### **Description**:

PS1: F350, Selfpropelled, Passenger Air Stair See attachment for height range



#### **Description**:

PS4: Self-propelled, Passenger Air Stair See attachment for height range



#### **Description:**

PS2: Passenger Aircraft Air Stair See attachment for height range



#### **Description**:

S&S Tug, Mobile Belt Loader, 11' Height Range



#### **Description**:

PS3: 150
Passenger Air
Stair, Towable
See attachment
for height range



#### **Description**:

Bucket Truck Lift, 52' Height range



# **Height Range**





**Description**:

25K-Loader (Qty 2), 13' Height Range



#### **Description**:

10K Forklift, 12.6' Height Range



#### **Description**:

Grey 2K Forklift, 10.8' Height Range



#### **Description:**

10K Forklift, 8.25' Height Range



#### **Description:**

4K Forklift, 10.3' Height Range



#### **Description:**

Man Lift Cage for fork lift Platform size:



#### **Description**:

Hobart AC Ground Power Unit 400 Hz Solid State 460 VAC 50-60Hz



#### **Description**:

Hobart AC Ground Power Unit 28 VDC Solid State, 3ph/208-230-460V/60Hz



#### **Description:**

3 sets of Portable Flood Lamp 35' tall



#### **Description**:

12, Tri-max wheeled fire extinguishers





#### **Description:**

Flood Lamp 30' tall



**Description**:

Landoll Deicer Mil & Civ AC Up to B757 40.5'



**D