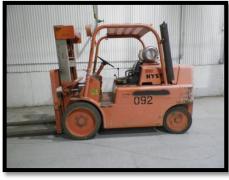

# 2017 Hangar & Building Improvements

- B412 Roof repair
- B122 Roof replacement
- B120 TSA build out
- B120 Passenger walkway roof
- B120 South lobby automatic door
- B120 Service animal relief area
- B120 SAA Offices/Admin breakroom/coffee bar kitchenette
- H959 Electrical updates
- H600 Furniture/Fixtures 1<sup>st</sup> floor conference center room (market as Airport Conference Center)