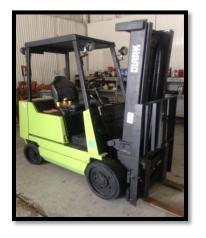

# 2017 Hangar & Building Improvements

- B412 Roof repair
- B122 Roof replacement
- B120 TSA build out
- B120 Passenger walkway roof
- B120 South lobby automatic door
- B120 Service animal relief area
- B120 SAA Offices/Admin breakroom/coffee bar kitchenette
- H959 Electrical updates
- H600 Furniture/Fixtures 1<sup>st</sup> floor conference center room (market as Airport Conference Center)