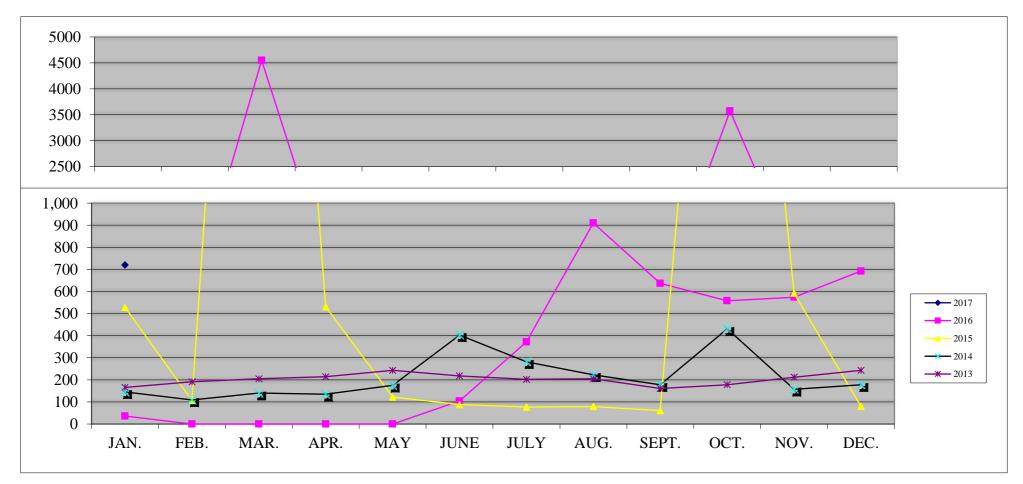

#### <u>Airport Activity – Air Traffic</u> (Rogers)

The January, 2017 air traffic count decreased 20% to 3,539 total operations as compared to the January, 2016 total of 4,422. The decrease was expected since K-State Polytechnic has suspended helicopter training operations.