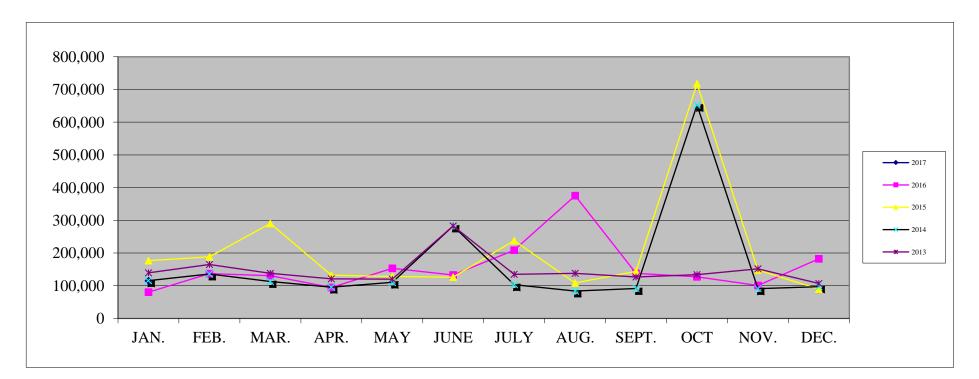

#### <u>Airport Activity – Fuel Flowage</u> (Rogers)

January, 2017 fuel flowage (115,075 gallons) increased by 43% as compared to the January, 2017 total of 80,220 gallons. The increase is consistent with expected growth in business jet activity and military flights.