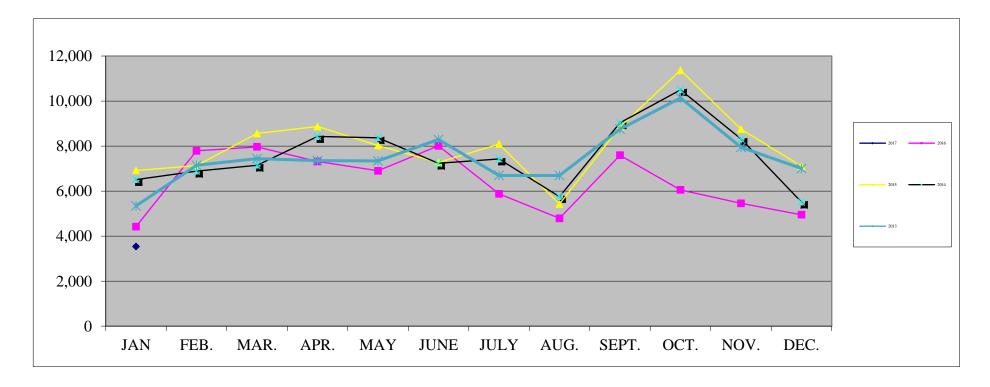

AIR TRAFFIC

|      | <u>JAN</u>   | FEB.  | MAR.  | <u>APR.</u> | MAY    | JUNE  | JULY  | <u>AUG.</u> | <u>SEPT.</u> | <u>ост.</u> | <u>NOV.</u> | DEC.  | <u>TOTAL</u> |
|------|--------------|-------|-------|-------------|--------|-------|-------|-------------|--------------|-------------|-------------|-------|--------------|
| 2017 | <u>3,539</u> |       |       |             |        |       |       |             |              |             |             |       | <u>3,539</u> |
| 2016 | 4,422        | 7,789 | 7,962 | 7,312       | 6,898  | 8,011 | 5,877 | 4,789       | 7,593        | 6,052       | 5,458       | 4,948 | 77,111       |
| 2015 | 6,918        | 7,133 | 8,557 | 8,870       | 8,022  | 7,268 | 8,089 | 5,426       | 8,846        | 11,367      | 8,753       | 7,101 | 96,350       |
| 2014 | 6,511        | 6,887 | 7,143 | 8,426       | 8,365  | 7,234 | 7,423 | 5,756       | 9,035        | 10,496      | 8,316       | 5,509 | 91,101       |
| 2013 | 5,341        | 7,146 | 7,440 | 7,349       | 7,336  | 8,291 | 6,696 | 6,694       | 8,755        | 10,136      | 7,946       | 7,001 | 90,131       |
| 2012 | 4,642        | 6,700 | 8,189 | 8,002       | 11,819 | 7,532 | 7,635 | 7,802       | 10,478       | 10,292      | 8,838       | 5,409 | 97,338       |
| 2011 | 3,088        | 3,880 | 4,632 | 5,671       | 5,418  | 6,379 | 5,639 | 4,804       | 9,355        | 9,249       | 6,138       | 4,954 | 69,207       |
| 2010 | 2,760        | 4,430 | 5,743 | 5,964       | 4,611  | 4,572 | 4,364 | 4,009       | 6,816        | 7,653       | 5,100       | 4,429 | 60,451       |
| 2009 | 4,345        | 6,822 | 5,675 | 5,888       | 6,209  | 5,883 | 5,082 | 3,860       | 6,470        | 5,258       | 5,775       | 3,795 | 65,062       |
| 2008 | 4,233        | 6,749 | 6,063 | 6,291       | 5,530  | 6,345 | 5,356 | 4,112       | 7,425        | 8,125       | 6,571       | 4,775 | 71,575       |
| 2007 | 5,606        | 5,726 | 6,005 | 7,264       | 6,087  | 6,788 | 6,232 | 5,531       | 8,637        | 7,425       | 7,498       | 3,680 | 76,479       |