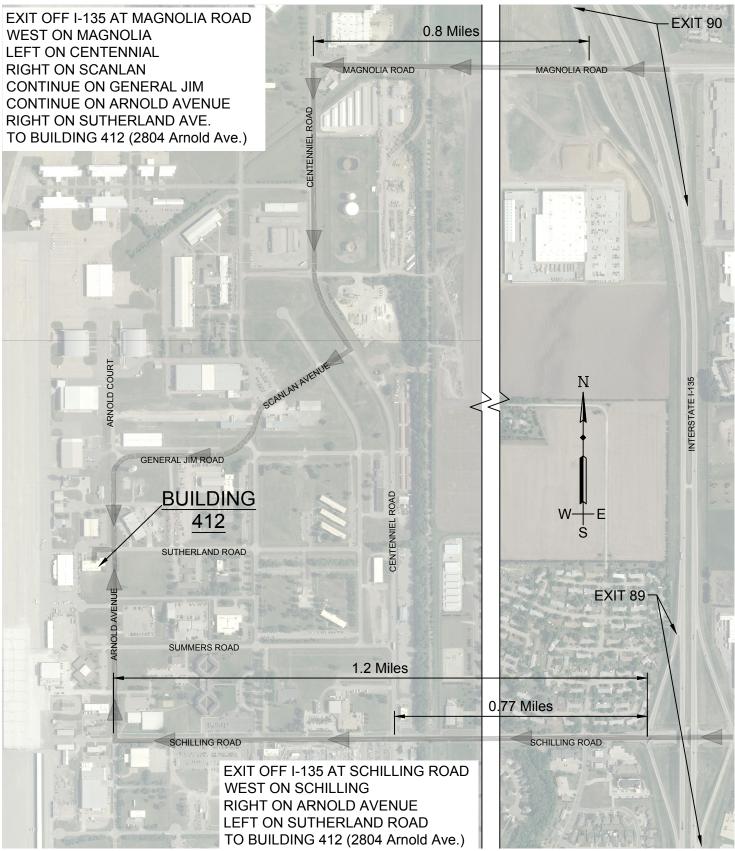

# SUBJECT: February 15, 2017 Regular Board Meeting

Enclosed are items for your review prior to Wednesday's meeting. Please note that due to Jaded Thunder's use of Hangar H600, the meeting will be held in the <u>conference room at Building B412, 2804 Arnold Avenue.</u> A map showing the location of **Building B412** is enclosed in your board meeting packet.

# DIRECTIONS TO BUILDING 412 (2804 ARNOLD AVENUE)

Drawing Number 2275-02-17

# Building B412, Conference Room 2804 Arnold Avenue February 15, 2017 – 8:00 AM