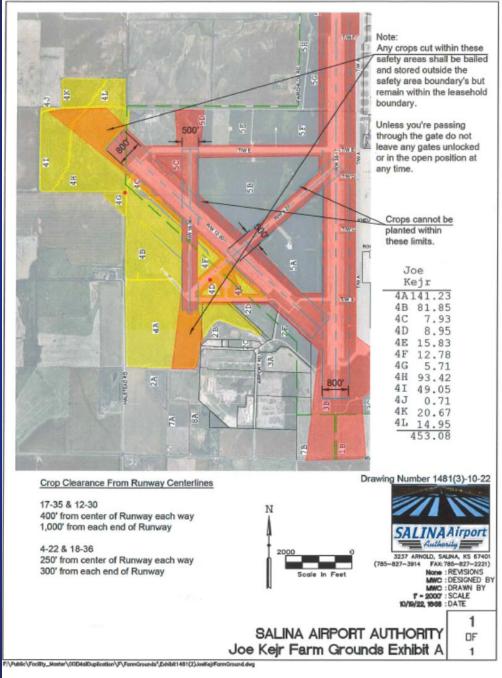

# Consideration of agricultural land leases

SHELLI SWANSON, C.M.

| David<br>Persigehl             | Larry<br>Breer                                                                                     | Joe<br>Kejr                                                                                                                                         |
|--------------------------------|----------------------------------------------------------------------------------------------------|-----------------------------------------------------------------------------------------------------------------------------------------------------|
| 1A 76.17<br>1B 39.57<br>115.74 | 2A 30.08<br>2B 9.07<br>2C 1.08<br>2D 19.52<br>2E 23.33<br>2H 12.21<br>2I 6.73<br>2J 9.31<br>111.33 | 4A 141.23<br>4B 81.85<br>4C 7.93<br>4D 8.95<br>4E 15.83<br>4F 12.78<br>4G 5.71<br>4H 93.42<br>4I 49.05<br>4J 0.71<br>4K 20.67<br>4L 14.95<br>453.08 |
| Brent Laas                     | Bill<br>Came                                                                                       | Richard<br>Wilson                                                                                                                                   |

### FSA Farm #4068 and FSA Farm #2155

17-35 & 12-30

400' from center of Runway each way 1,000' from each end of Runway

4-22 & 18-36

250' from center of Runway each way 300' from each end of Runway

None : REVISIONS

## Kejr

#### **FSA Farm #3523**

Unless you're passing through the gate do not leave any gates unlocked or in the open position at any time.

Crop Clearance From Runway Centerlines

17-35 & 12-30 400' from center of Runway each way 1,000' from each end of Runway

4-22 & 18-36 250' from center of Runway each way 300' from each end of Runway

MWC : DESIGNED BY

MWC : DRAWN BY T = 2000' : SCALE 10/10/22, 1880 : DATE

SALINA AIRPORT AUTHORITY Richard Wilson Farm Grounds Exhibit A