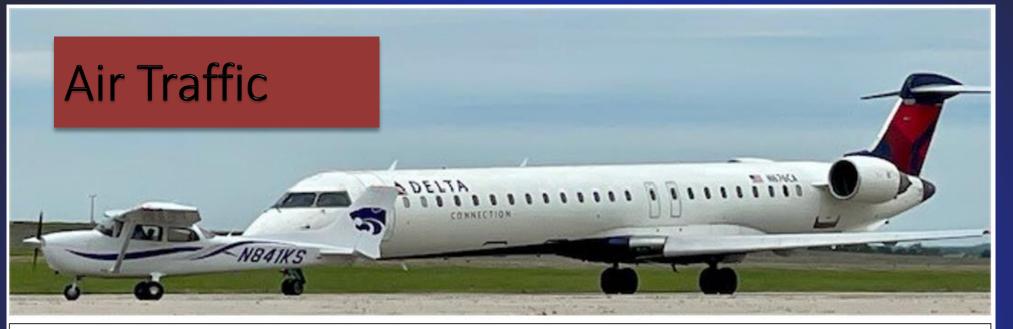

## Review of Airport Activity and Financial Reports for the month ending November 30, 2022.

TIM ROGERS, A.A.E. SHELLI SWANSON, C.M.

<sup>\*</sup> Per Pax subsidy based on prior 12 months

\$86.95

<sup>\*</sup> Subsidy amount based on \$275,848/month

<sup>\*</sup> Total passengers - the total of enplaned and deplaned passengers at SLN

<sup>\*</sup> Passenger numbers reported are unaudited by SKW and subject to change