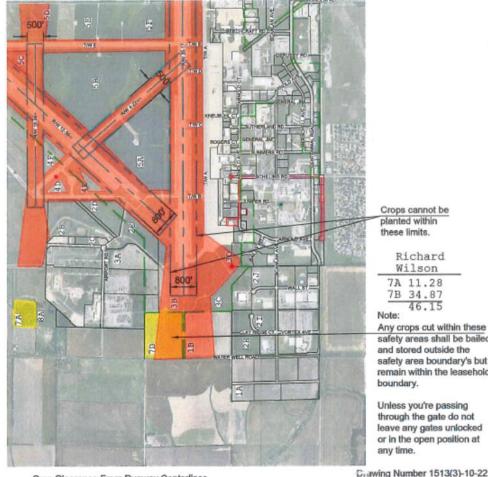

| Brent Laas                                                                                                                               | Bill<br>Came                             | Richard<br>Wilson             |  |
|------------------------------------------------------------------------------------------------------------------------------------------|------------------------------------------|-------------------------------|--|
| 5A 75.91<br>5B 136.31<br>5C 7.30<br>5D 13.49<br>5E 16.86<br>5F 51.60<br>5G 23.81<br>5H 7.99<br>5I 17.12<br>5J 4.28<br>5K 17.32<br>371.99 | 6A 2.74<br>6B 19.97<br>6C 61.08<br>83.79 | 7A 11.28<br>7B 34.87<br>46.15 |  |
| 7/3                                                                                                                                      | TOTAL = 11                               | 82.08 ACRES                   |  |

#### **FSA Farm #4128**

Crops cannot be planted within these limits.

> Richard Wilson

7A 11.28 7B 34.87 46.15

Any crops cut within these safety areas shall be bailed and stored outside the safety area boundary's but remain within the leasehold boundary.

Unless you're passing through the gate do not leave any gates unlocked or in the open position at any time.

Crop Clearance From Runway Centerlines

17-35 & 12-30 400' from center of Runway each way 1,000' from each end of Runway

4-22 & 18-36 250' from center of Runway each way 300' from each end of Runway

MWC : DESIGNED BY

MWC : DRAWN BY T = 2000' : SCALE 10/10/22, 1880 : DATE

SALINA AIRPORT AUTHORITY Richard Wilson Farm Grounds Exhibit A

#### Wilson

### **FSA Farm #4048** and FSA Farm #2947