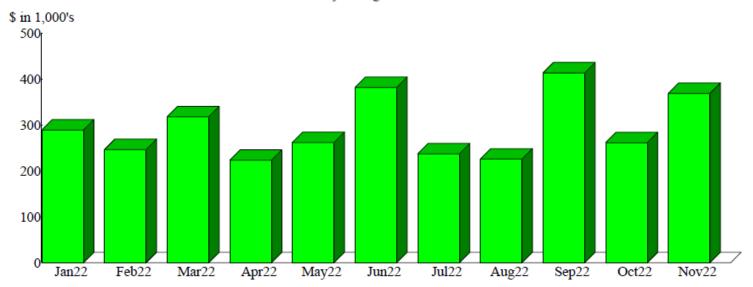

## Review of Airport Activity and Financial Reports for the month ending November 30, 2022.

TIM ROGERS, A.A.E. SHELLI SWANSON, C.M.

<sup>\*</sup> Per Pax subsidy based on prior 12 months

\$86.95

<sup>\*</sup> Subsidy amount based on \$275,848/month

<sup>\*</sup> Total passengers - the total of enplaned and deplaned passengers at SLN

<sup>\*</sup> Passenger numbers reported are unaudited by SKW and subject to change