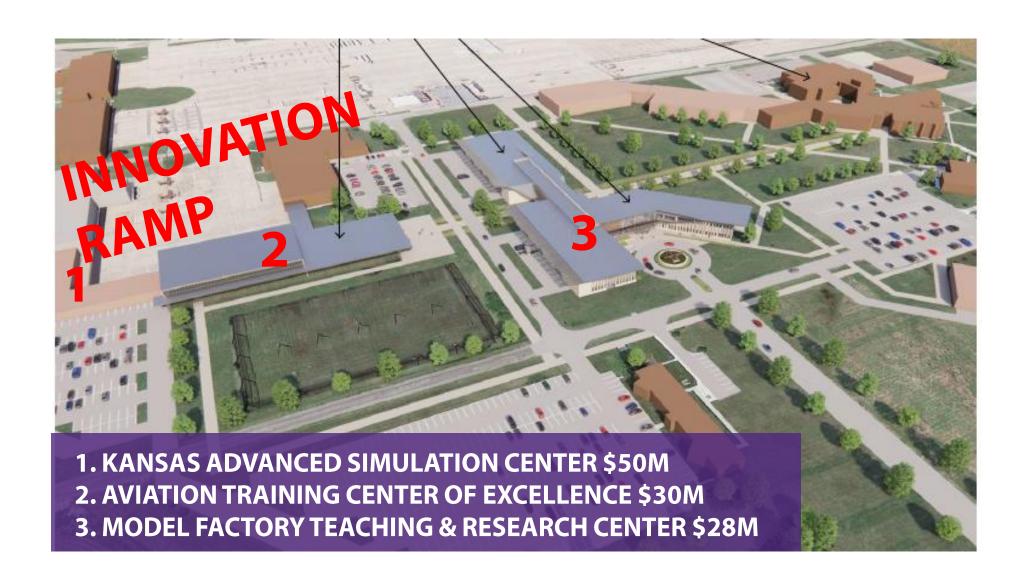

## K-State Salina Kansas Advanced Immersive Research for Emergent Systems Center (K-AIRES)

TIM ROGERS, A.A.E.

K-STATE POLYTECHNIC CAMPUS SITE CONCEPT PLAN