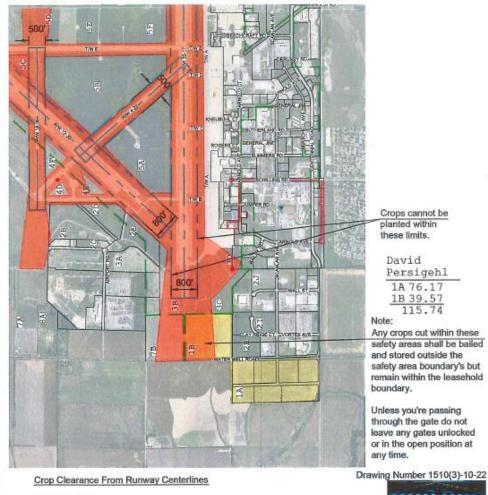

# Consideration of agricultural land leases

SHELLI SWANSON, C.M.

| David<br>Persigehl             | Larry<br>Breer                                                                                     | Joe<br>Kejr                                                                                                                                         |
|--------------------------------|----------------------------------------------------------------------------------------------------|-----------------------------------------------------------------------------------------------------------------------------------------------------|
| 1A 76.17<br>1B 39.57<br>115.74 | 2A 30.08<br>2B 9.07<br>2C 1.08<br>2D 19.52<br>2E 23.33<br>2H 12.21<br>2I 6.73<br>2J 9.31<br>111.33 | 4A 141.23<br>4B 81.85<br>4C 7.93<br>4D 8.95<br>4E 15.83<br>4F 12.78<br>4G 5.71<br>4H 93.42<br>4I 49.05<br>4J 0.71<br>4K 20.67<br>4L 14.95<br>453.08 |
| Brent Laas                     | Bill<br>Came                                                                                       | Richard<br>Wilson                                                                                                                                   |

## Persigehl

### FSA Farm #4068 and FSA Farm #2155

17-35 & 12-30

400' from center of Runway each way 1,000' from each end of Runway

4-22 & 18-36

250' from center of Runway each way 300' from each end of Runway

None : REVISIONS

#### **FSA Farm #4128**

Crops cannot be planted within these limits.

> Richard Wilson

7A 11.28 7B 34.87 46.15

Any crops cut within these safety areas shall be bailed and stored outside the safety area boundary's but remain within the leasehold boundary.

Unless you're passing through the gate do not leave any gates unlocked or in the open position at any time.

Crop Clearance From Runway Centerlines

17-35 & 12-30 400' from center of Runway each way 1,000' from each end of Runway

4-22 & 18-36 250' from center of Runway each way 300' from each end of Runway

MWC : DESIGNED BY

MWC : DRAWN BY T = 2000' : SCALE 10/10/22, 1880 : DATE

SALINA AIRPORT AUTHORITY Richard Wilson Farm Grounds Exhibit A