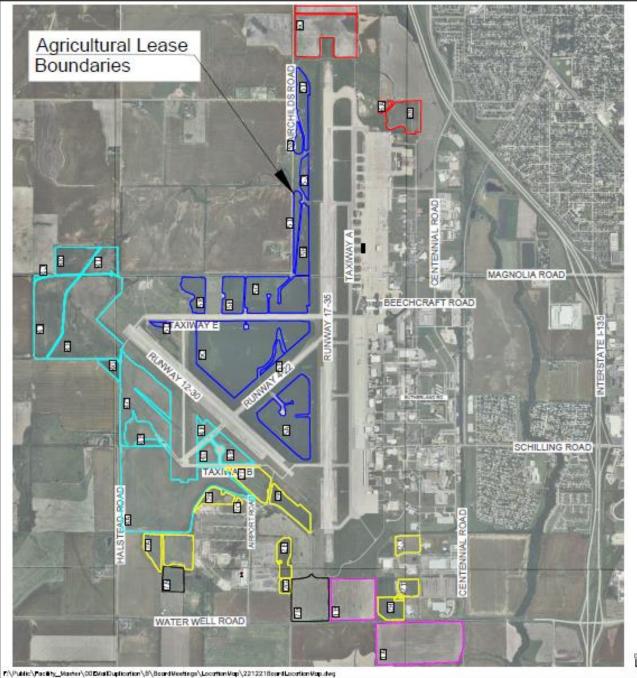

# Consideration of agricultural land leases

SHELLI SWANSON, C.M.

| David<br>Persigehl             | Larry<br>Breer                                                                                     | Joe<br>Kejr                                                                                                                                         |
|--------------------------------|----------------------------------------------------------------------------------------------------|-----------------------------------------------------------------------------------------------------------------------------------------------------|
| 1A 76.17<br>1B 39.57<br>115.74 | 2A 30.08<br>2B 9.07<br>2C 1.08<br>2D 19.52<br>2E 23.33<br>2H 12.21<br>2I 6.73<br>2J 9.31<br>111.33 | 4A 141.23<br>4B 81.85<br>4C 7.93<br>4D 8.95<br>4E 15.83<br>4F 12.78<br>4G 5.71<br>4H 93.42<br>4I 49.05<br>4J 0.71<br>4K 20.67<br>4L 14.95<br>453.08 |
| Brent Laas                     | Bill<br>Came                                                                                       | Richard<br>Wilson                                                                                                                                   |

| Brent Laas                                                                                                                               | Bill<br>Came                             | Richard<br>Wilson             |  |
|------------------------------------------------------------------------------------------------------------------------------------------|------------------------------------------|-------------------------------|--|
| 5A 75.91<br>5B 136.31<br>5C 7.30<br>5D 13.49<br>5E 16.86<br>5F 51.60<br>5G 23.81<br>5H 7.99<br>5I 17.12<br>5J 4.28<br>5K 17.32<br>371.99 | 6A 2.74<br>6B 19.97<br>6C 61.08<br>83.79 | 7A 11.28<br>7B 34.87<br>46.15 |  |
| 7/3                                                                                                                                      | TOTAL = 11                               | 82.08 ACRES                   |  |