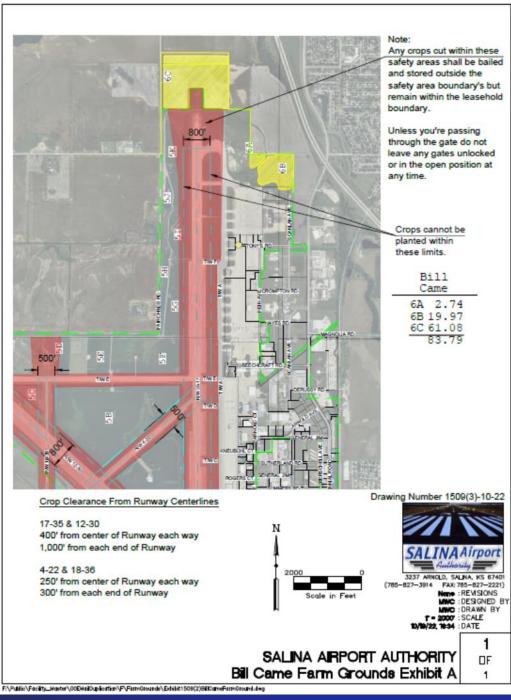

| Brent Laas                                                                                                                               | Bill<br>Came                             | Richard<br>Wilson             |  |
|------------------------------------------------------------------------------------------------------------------------------------------|------------------------------------------|-------------------------------|--|
| 5A 75.91<br>5B 136.31<br>5C 7.30<br>5D 13.49<br>5E 16.86<br>5F 51.60<br>5G 23.81<br>5H 7.99<br>5I 17.12<br>5J 4.28<br>5K 17.32<br>371.99 | 6A 2.74<br>6B 19.97<br>6C 61.08<br>83.79 | 7A 11.28<br>7B 34.87<br>46.15 |  |
| 7/3                                                                                                                                      | TOTAL = 11                               | 82.08 ACRES                   |  |

## Came

Unless you're passing through the gate do not leave any gates unlocked or in the open position at any time.

Crop Clearance From Runway Centerlines

17-35 & 12-30 400' from center of Runway each way 1,000' from each end of Runway

4-22 & 18-36 250' from center of Runway each way 300' from each end of Runway

MWC : DESIGNED BY

MWC : DRAWN BY T = 2000' : SCALE 10/10/22, 1880 : DATE

SALINA AIRPORT AUTHORITY Richard Wilson Farm Grounds Exhibit A