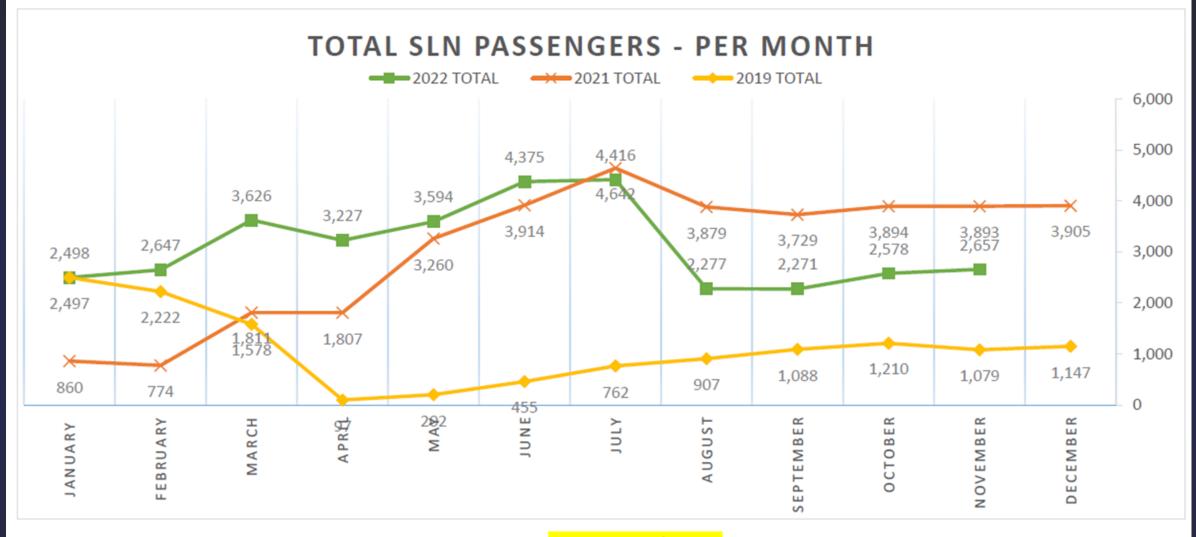

## Review of Airport Activity and Financial Reports for the month ending November 30, 2022.

TIM ROGERS, A.A.E. SHELLI SWANSON, C.M.

<sup>\*</sup> Per Pax subsidy based on prior 12 months

\$86.95

<sup>\*</sup> Subsidy amount based on \$275,848/month

<sup>\*</sup> Total passengers - the total of enplaned and deplaned passengers at SLN

<sup>\*</sup> Passenger numbers reported are unaudited by SKW and subject to change