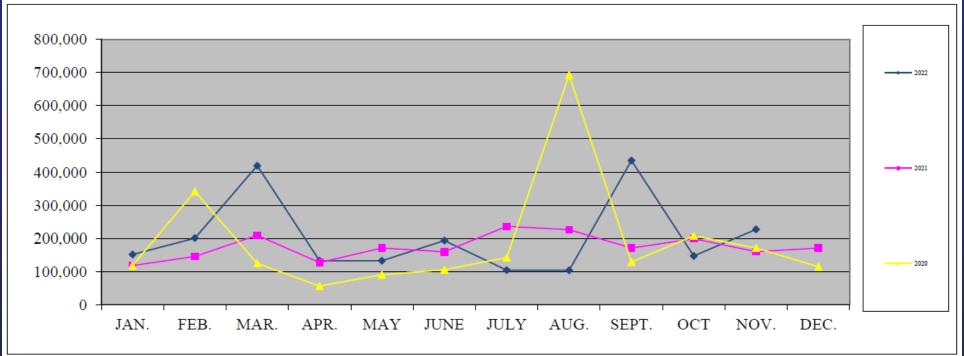

## Review of Airport Activity and Financial Reports for the month ending November 30, 2022.

TIM ROGERS, A.A.E. SHELLI SWANSON, C.M.

<sup>\*</sup> Per Pax subsidy based on prior 12 months

\$86.95

<sup>\*</sup> Subsidy amount based on \$275,848/month

<sup>\*</sup> Total passengers - the total of enplaned and deplaned passengers at SLN

<sup>\*</sup> Passenger numbers reported are unaudited by SKW and subject to change