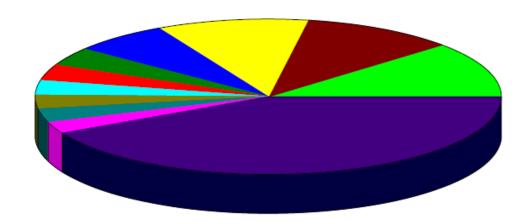

#### Sales by Month January through November 2022

Sales Summary January through November 2022

| 1 Vision Aviation, PLLC         | 11.64%    |
|---------------------------------|-----------|
| Kansas Erosion Products, LLC.   | 10.75     |
| Avflight Salina                 | 10.60     |
| Stryten Salina, LLC             | 6.81      |
| SFC Global Supply Chain         | 3.97      |
| Universal Forest Products (UFP) | 3.36      |
| NASA                            | 3.17      |
| USSOCOM (Jaded Thunder)         | 2.98      |
| K-State Salina                  | 2.95      |
| Marine Forces Reserve MAG-49    | 2.54      |
| Other                           | 41.22     |
| Total \$3,2                     | 28,845.10 |

By Customer