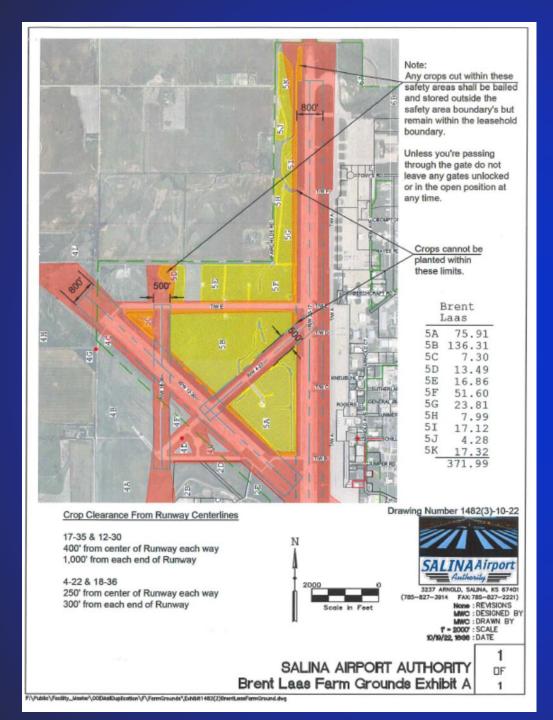

| Brent Laas                                                                                                                               | Bill<br>Came                             | Richard<br>Wilson             |  |
|------------------------------------------------------------------------------------------------------------------------------------------|------------------------------------------|-------------------------------|--|
| 5A 75.91<br>5B 136.31<br>5C 7.30<br>5D 13.49<br>5E 16.86<br>5F 51.60<br>5G 23.81<br>5H 7.99<br>5I 17.12<br>5J 4.28<br>5K 17.32<br>371.99 | 6A 2.74<br>6B 19.97<br>6C 61.08<br>83.79 | 7A 11.28<br>7B 34.87<br>46.15 |  |
| 7/3                                                                                                                                      | TOTAL = 11                               | 82.08 ACRES                   |  |

## Laas FSA Farm #3244

Unless you're passing through the gate do not leave any gates unlocked or in the open position at any time.

Crop Clearance From Runway Centerlines

17-35 & 12-30 400' from center of Runway each way 1,000' from each end of Runway

4-22 & 18-36 250' from center of Runway each way 300' from each end of Runway

MWC : DESIGNED BY

MWC : DRAWN BY T = 2000' : SCALE 10/10/22, 1880 : DATE

SALINA AIRPORT AUTHORITY Richard Wilson Farm Grounds Exhibit A