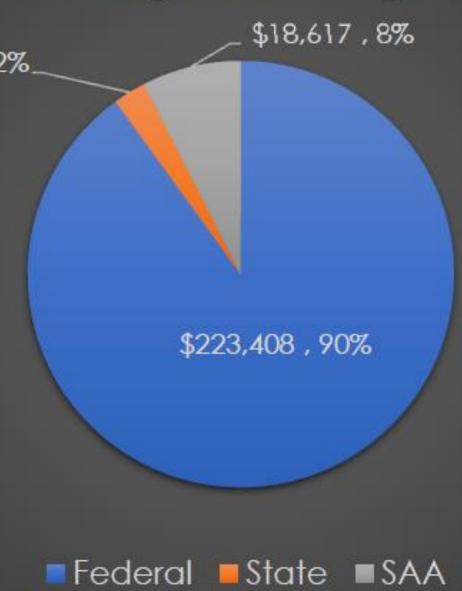

## Review of the status of FEMA disaster recover and mitigation funding

SHELLI SWANSON, C.M.

MAYNARD CUNNINGHAM

### FEMA Obligated Projects (4)

\$6,206,2%\_

#### Projects:

- 1.) Roof replacements: Bldgs. 412, 517, & 939
- 2.) Facility wide emergency protective measures
- 3.) Facility wide debris removal
- 4.) Hangar 606 and Bldg.655 repairs

### Projects Pending FEMA Obligation (3)

#### Projects:

- 1.) Hangar 626 siding replacement
- 2.) Reconstruct 9 GA Hangars
- 3.) Repairs on Bldg. Nos. 120, 620, Hangars 504, 713, Rwy. 35 PAPI, airfield perimter fencing and gates