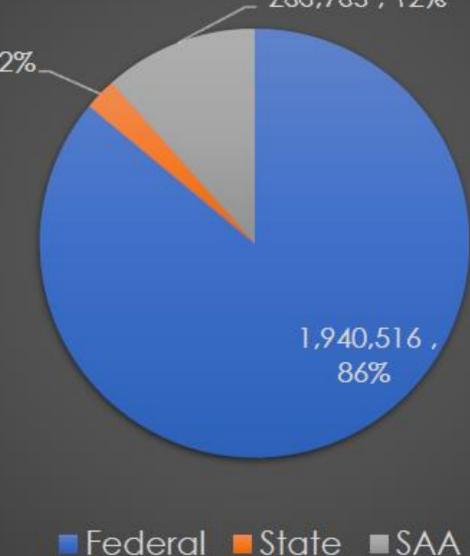

### FEMA Obligated Projects (4)

\$6,206,2%\_

#### Projects:

- 1.) Roof replacements: Bldgs. 412, 517, & 939
- 2.) Facility wide emergency protective measures
- 3.) Facility wide debris removal
- 4.) Hangar 606 and Bldg.655 repairs

### Projects Pending FEMA Obligation (3)

#### Projects:

- 1.) Hangar 626 siding replacement
- 2.) Reconstruct 9 GA Hangars
- 3.) Repairs on Bldg. Nos. 120, 620, Hangars 504, 713, Rwy. 35 PAPI, airfield perimter fencing and gates