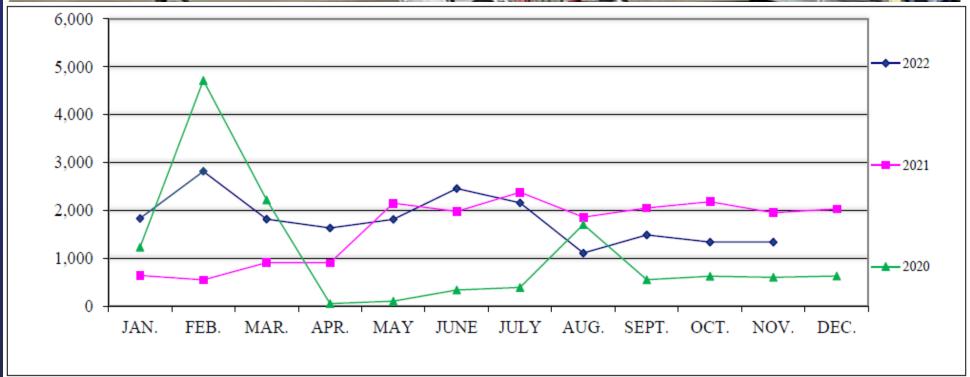

## Review of Airport Activity and Financial Reports for the month ending November 30, 2022.

TIM ROGERS, A.A.E. SHELLI SWANSON, C.M.

<sup>\*</sup> Per Pax subsidy based on prior 12 months

\$86.95

<sup>\*</sup> Subsidy amount based on \$275,848/month

<sup>\*</sup> Total passengers - the total of enplaned and deplaned passengers at SLN

<sup>\*</sup> Passenger numbers reported are unaudited by SKW and subject to change