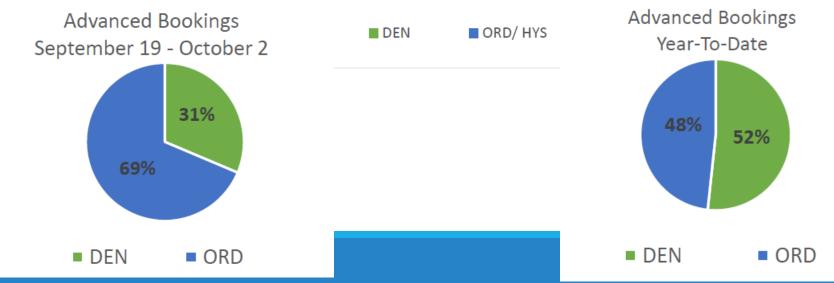

# **ADVANCED BOOKINGS**

\* Per Pax subsidy based on prior 12 months

\$78.66

- \* Subsidy amount based on \$275,848/month
- \* Total passengers the total of enplaned and deplaned passengers at SLN
- \* Passenger numbers reported are unaudited by SKW and subject to change