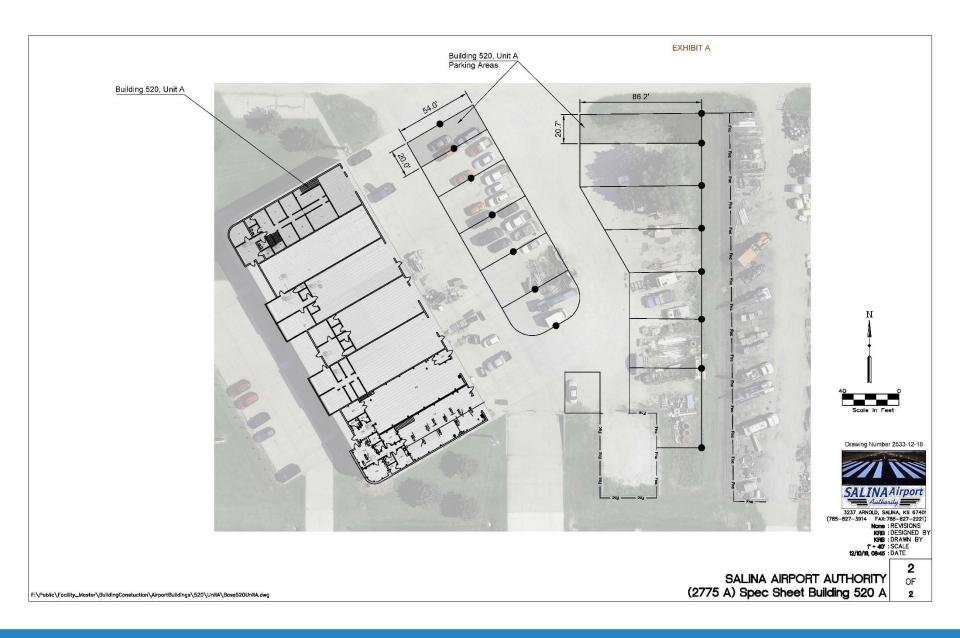

TIM ROGERS, A.A.E.

Consideration of a Lease Agreement with Flotration Technology, LLC for Unit A in the Salina Development Center located at 2775 Arnold Ave., Salina Airport Industrial Center.

TIM ROGERS, A.A.E.