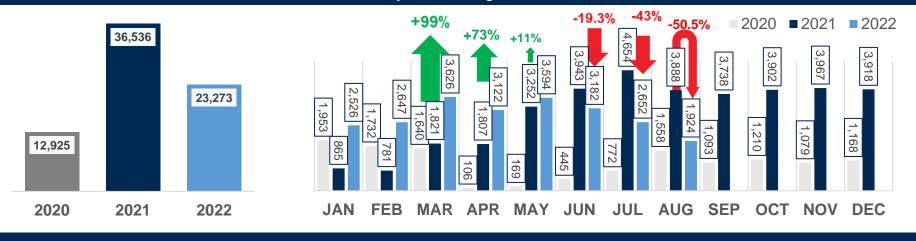

### **Traffic**

January 2020 to August 2022

Page 17

Source: Jan 2020 – Dec 2021 – US Department of Transportation. Jan - Aug 2022 – SkyWest