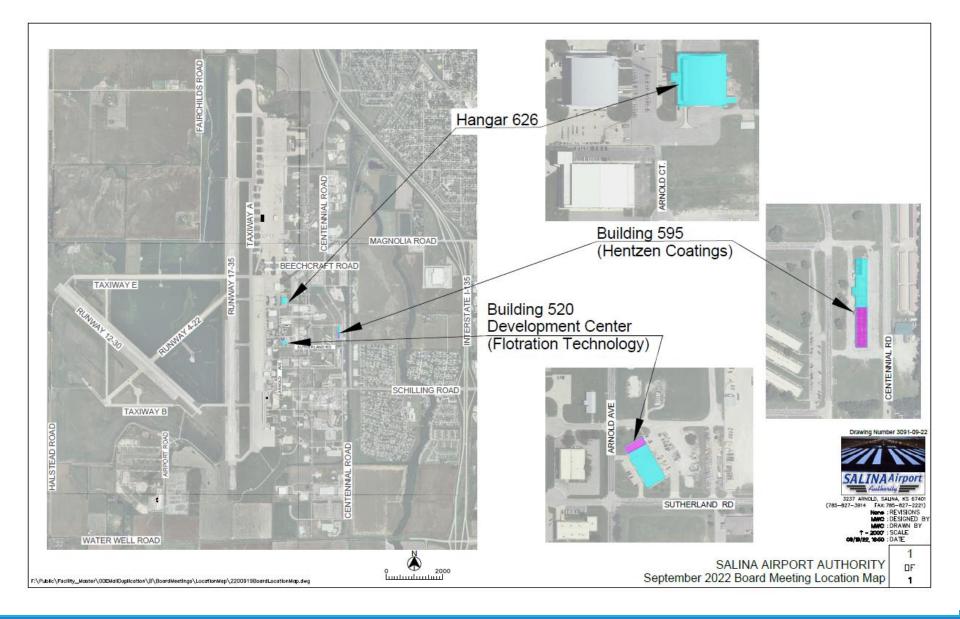

#### Sales by Month January through August 2022

Dollar Sales

Consideration of an architectural and engineering agreement with Hutton Corporation for the design of the hangar H626 rehabilitation project.

TIM ROGERS, A.A.E.

Consideration of a Lease Agreement with Flotration Technology, LLC for Unit A in the Salina Development Center located at 2775 Arnold Ave., Salina Airport Industrial Center.

TIM ROGERS, A.A.E.

### Consideration of a Lease Agreement with Hentzen Coatings, Inc. for Unit A of Building B595, 2761 Berschel, Salina Airport Industrial Center.

SHELLI SWANSON, C.M.

F:\Public\Facility\_Master\00EMailDuplication\M\NidwestIndustrialCoatings\MidwestIndustrialCoatings, Building595 LeaseExhibitA.dwg

## Review of the SAA's building and hangar leasing plan for 2022 and 2023.

TIM ROGERS, A.A.E. SHELLI SWANSON, C.M.