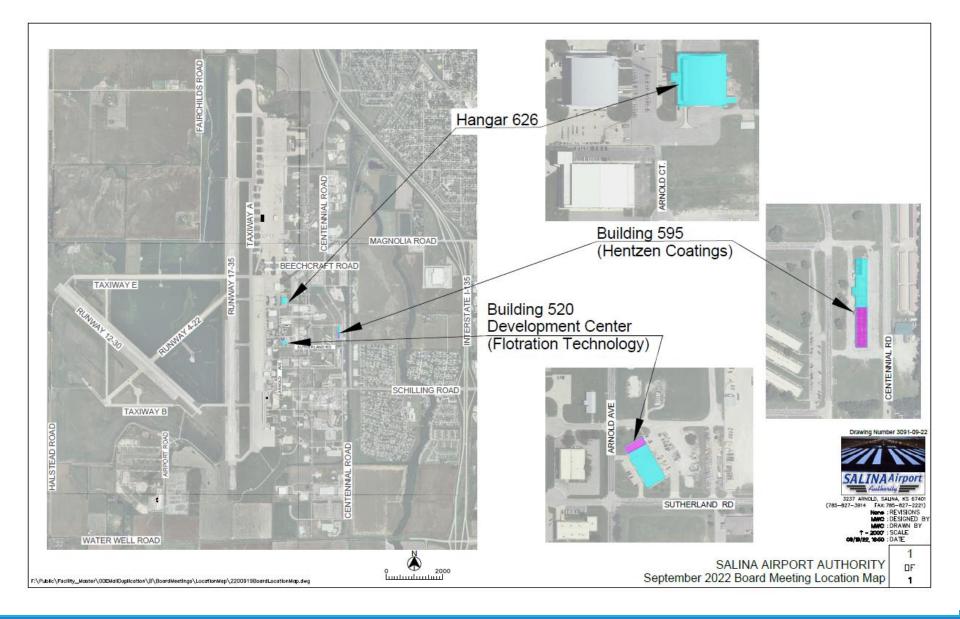

# Agenda Review

- Consideration of an architectural and engineering agreement for H626 rehabilitation project
- Consideration of a Lease Agreement for Unit A in the Salina Development Center
- Consideration of a Lease Agreement for Unit A of Building B595
- Review of the SAA's building and hangar lease plan for 2022 and 2023

#### Sales by Month January through August 2022

Dollar Sales

Consideration of an architectural and engineering agreement with Hutton Corporation for the design of the hangar H626 rehabilitation project.

TIM ROGERS, A.A.E.

Consideration of a Lease Agreement with Flotration Technology, LLC for Unit A in the Salina Development Center located at 2775 Arnold Ave., Salina Airport Industrial Center.

TIM ROGERS, A.A.E.

### Consideration of a Lease Agreement with Hentzen Coatings, Inc. for Unit A of Building B595, 2761 Berschel, Salina Airport Industrial Center.

SHELLI SWANSON, C.M.

F:\Public\Facility\_Master\00EMailDuplication\M\NidwestIndustrialCoatings\MidwestIndustrialCoatings, Building595 LeaseExhibitA.dwg

## Review of the SAA's building and hangar leasing plan for 2022 and 2023.

TIM ROGERS, A.A.E. SHELLI SWANSON, C.M.