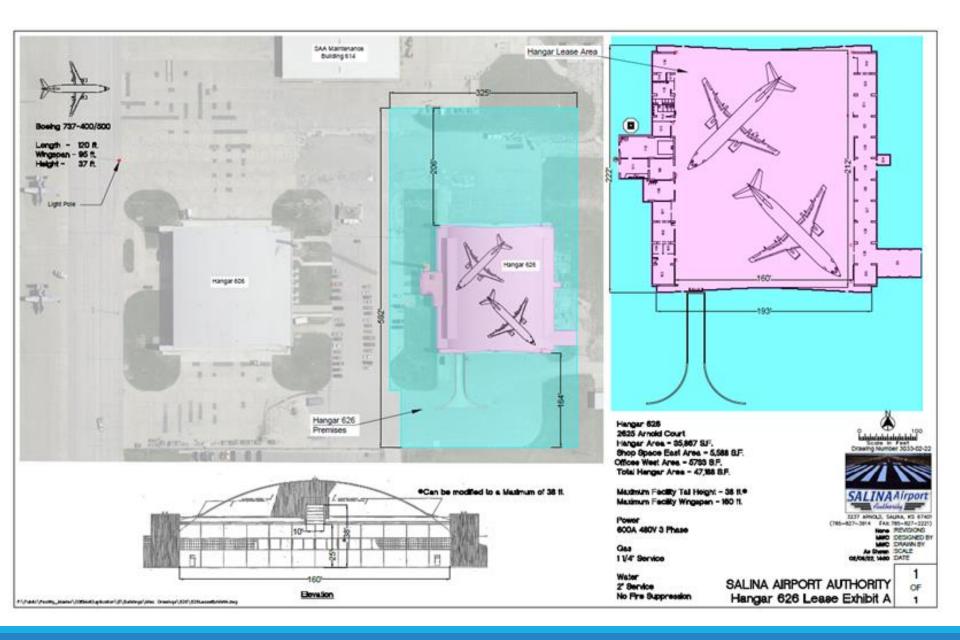

# Agenda Review

- Consideration of an architectural and engineering agreement for H626 rehabilitation project
- Consideration of a Lease Agreement for Unit A in the Salina Development Center
- Consideration of a Lease Agreement for Unit A of Building B595
- Review of the SAA's building and hangar lease plan for 2022 and 2023

#### Sales by Month January through August 2022

Dollar Sales

Consideration of an architectural and engineering agreement with Hutton Corporation for the design of the hangar H626 rehabilitation project.