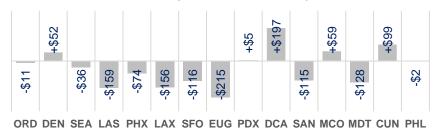

#### Salina vs. United at Kansas City

13 of 15 leisure fares are within the \$75 each way friction cost of United at Kansas City, with three of fifteen cheaper

Source: itasoftware.com as of 09/09/22 - Roundtrip Fare for Travel 11/10/22 returning 11/17/22