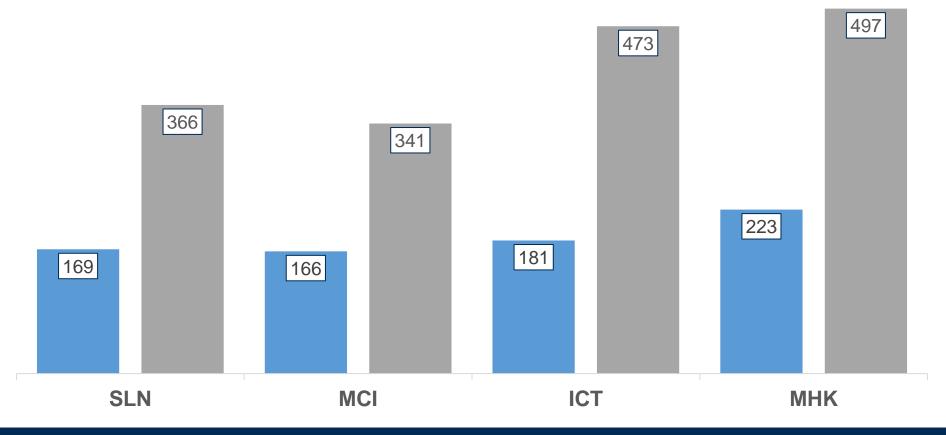

Salina's average domestic fare was lower than the competition at Wichita and Manhattan in 1Q 2022

Comparison of the Salina Average Fare vs. Wichita, Kansas City and Manhattan Airports First Quarter 2022 Post-Departure Results – All Carriers