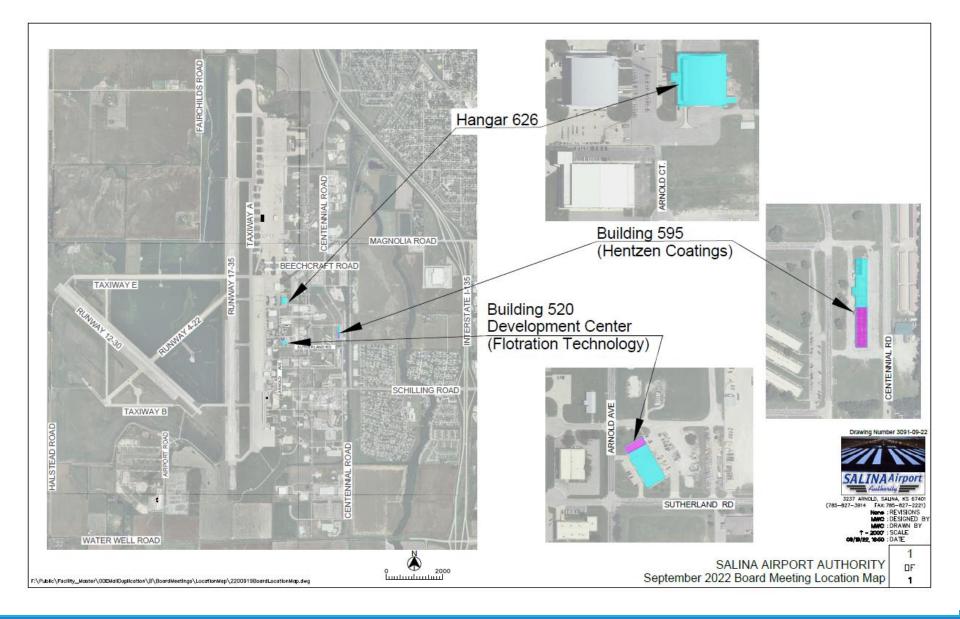

#### Sales by Month January through August 2022

Dollar Sales

Consideration of an architectural and engineering agreement with Hutton Corporation for the design of the hangar H626 rehabilitation project.

TIM ROGERS, A.A.E.

Consideration of a Lease Agreement with Flotration Technology, LLC for Unit A in the Salina Development Center located at 2775 Arnold Ave., Salina Airport Industrial Center.

TIM ROGERS, A.A.E.

### Consideration of a Lease Agreement with Hentzen Coatings, Inc. for Unit A of Building B595, 2761 Berschel, Salina Airport Industrial Center.

SHELLI SWANSON, C.M.

F:\Public\Facility\_Master\00EMailDuplication\M\NidwestIndustrialCoatings\MidwestIndustrialCoatings, Building595 LeaseExhibitA.dwg