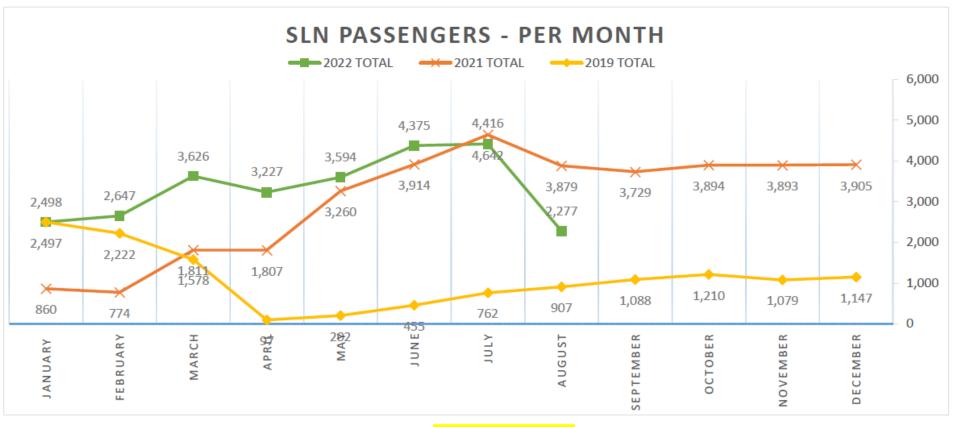

## Key Performance Indicators

Enplanements have slowed each month since the advent of tag flying on April 3 falling yr/yr starting in June. The rate of decline is slowing, perhaps related to recission of the Notice of Termination on June 24

### **Traffic**

January 2020 to August 2022

Page 17

Source: Jan 2020 – Dec 2021 – US Department of Transportation. Jan - Aug 2022 – SkyWest