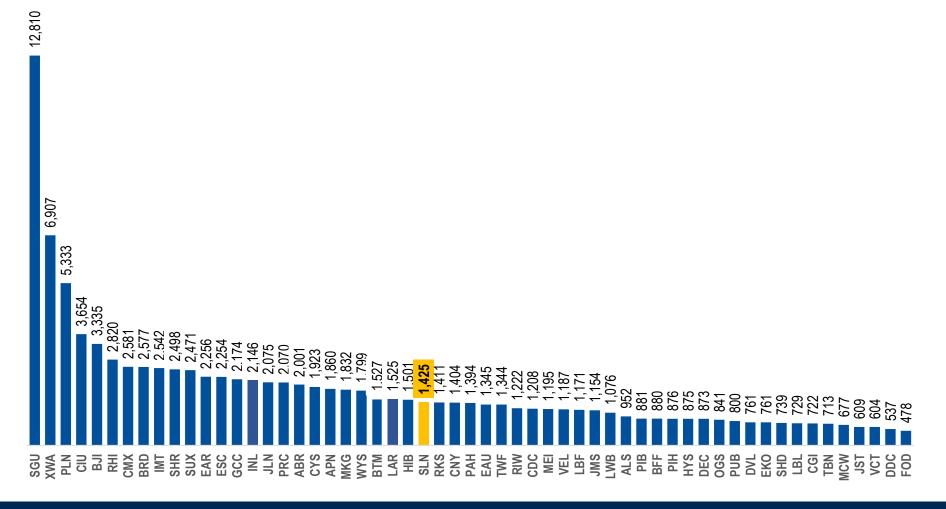

### **Traffic**

For July 2022, Salina recorded 1,425 TSA screenings, placing it 26<sup>TH</sup> of the 57 prorate markets shown, or within the second quartile. Prior to implementation of the tag flight, SLN was always in the 1<sup>st</sup> quartile

July 2022 TSA Throughput in SkyWest Prorate Markets Where SkyWest is the Sole Operator as of September 2022

**ArkS**<sup>×</sup>ar

Salina is the 27<sup>th</sup> most improved market for July 2022 when compared to July 2019 (three years prior), placing it in the second quartile