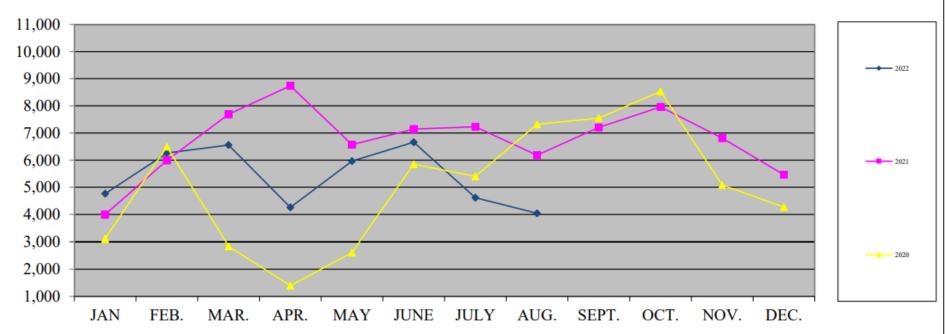

#### Sales by Month January through August 2022

Dollar Sales

#### Sales by Month January through August 2022

Dollar Sales

Consideration of an architectural and engineering agreement with Hutton Corporation for the design of the hangar H626 rehabilitation project.