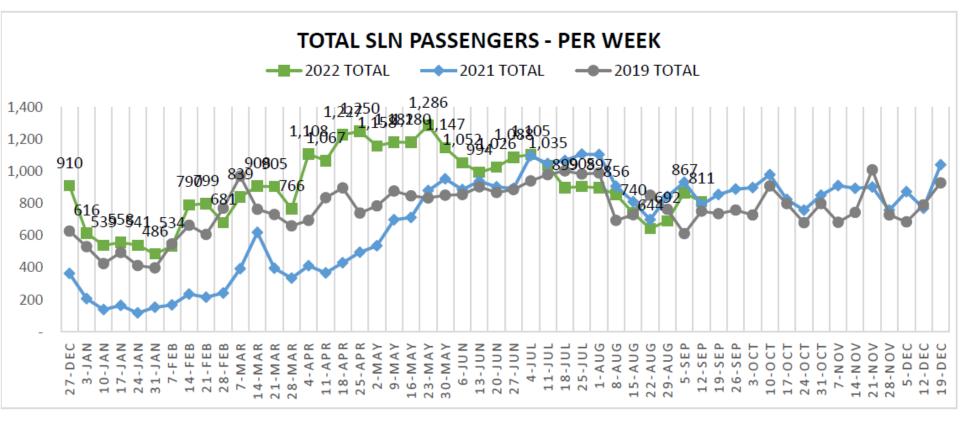

### **Traffic**

January 2020 to August 2022

Page 17

Source: Jan 2020 – Dec 2021 – US Department of Transportation. Jan - Aug 2022 – SkyWest