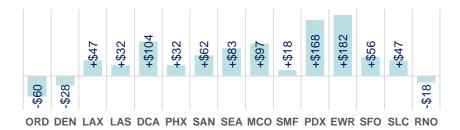

Last Month - Salina vs. United at Kansas City

+ 14 of 15 leisure fares are within the \$75 each way friction cost of United at Kansas City, with ten of fifteen cheaper

Source: itasoftware.com as of 08/04/22 - Roundtrip Fare for Travel 10/20/22 returning 10/27/22