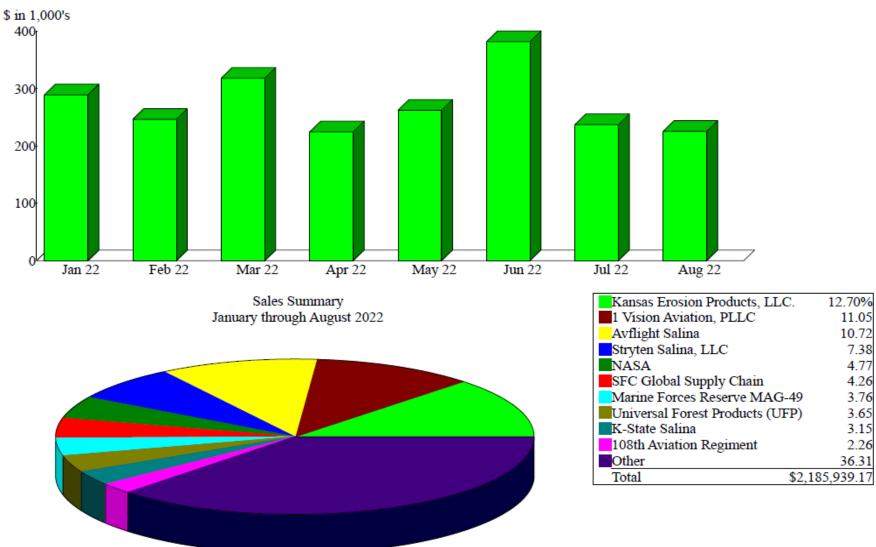

|         |              |               |                           |                       |
| Total Airfeld                  | 199,170 | 1,949,789    | 9,278,875     | -7,329,086                | 21%                   |
| Total Buildings & Improvements | 193,940 | 1,798,419    | 3,841,583     | -2,043,164                | 47%                   |
| Total Equipment                | 3,310   | -2,885       | 167,500       | -170,385                  | -2%                   |
| Total Land                     | 0       | 0            | 38,000        | -38,000                   | 0%                    |
| Total Fixed assets at cost     | 396,420 | 3,745,323    | 13,325,958    | -9 <mark>,</mark> 580,635 | 28%                   |

#### Sales by Month January through August 2022

Dollar Sales



#### Sales by Month January through August 2022

Dollar Sales



Consideration of an architectural and engineering agreement with Hutton Corporation for the design of the hangar H626 rehabilitation project.

TIM ROGERS, A.A.E.







Consideration of a Lease Agreement with Flotration Technology, LLC for Unit A in the Salina Development Center located at 2775 Arnold Ave., Salina Airport Industrial Center.

TIM ROGERS, A.A.E.





### Consideration of a Lease Agreement with Hentzen Coatings, Inc. for Unit A of Building B595, 2761 Berschel, Salina Airport Industrial Center.

SHELLI SWANSON, C.M.





F:\Public\Facility\_Master\00EMailDuplication\M\NidwestIndustrialCoatings\MidwestIndustrialCoatings, Building595 LeaseExhibitA.dwg

## Review of the SAA's building and hangar leasing plan for 2