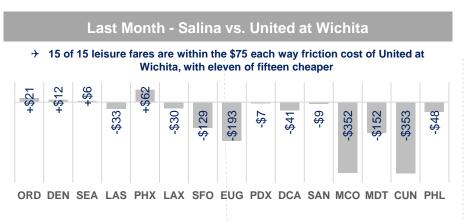

**ArkS**<sup>×</sup>ar



Salina is the 27<sup>th</sup> most improved market for July 2022 when compared to July 2019 (three years prior), placing it in the second quartile

TSA Throughput as a % of 2019 in SkyWest Prorate Markets (Where SkyWest is Sole Operator) July 2022 vs. July 2019 - three years prior (Pre-covid)





Advance purchase fares are within \$75 of ICT and MCI in SLN's top markets 28 of 30 cases. Fares are lower in 8 of the 30 comparisons

#### **Roundtrip Market Fare Differential**



Salina vs. United at Wichita

#### Salina vs. United at Kansas City

13 of 15 leisure fares are within the \$75 each way friction cost of United at Kansas City, with three of fifteen cheaper



Source: itasoftware.com as of 09/09/22 - Roundtrip Fare for Travel 11/10/22 returning 11/17/22



Last Month - Salina vs. United at Kansas City

+ 14 of 15 leisure fares are within the \$75 each way friction cost of United at Kansas City, with ten of fifteen cheaper



Source: itasoftware.com as of 08/04/22 - Roundtrip Fare for Travel 10/20/22 returning 10/27/22



Page 21

The lowest SLN-DEN roundtrip fare available on any given day in November is \$180, while the "highest" daily low is \$230. The mode is \$180, available 21 days

#### Salina to Denver Roundtrip Fare Calendar November 2022 as of September 9, 2022

| Calendar start date     Cabin       Nov 01, 2022     Economy |               | Length of stay                |                                     |      |                           |                                |                                      |