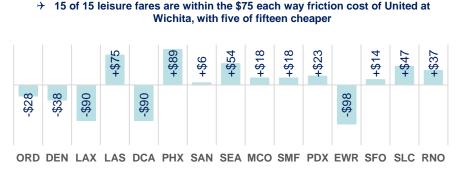

TSA Throughput as a % of 2019 in SkyWest Prorate Markets (Where SkyWest is Sole Operator) July 2022 vs. July 2019 - three years prior (Pre-covid)

Advance purchase fares are within \$75 of ICT and MCI in SLN's top markets 28 of 30 cases. Fares are lower in 8 of the 30 comparisons

#### **Roundtrip Market Fare Differential**

Salina vs. United at Wichita