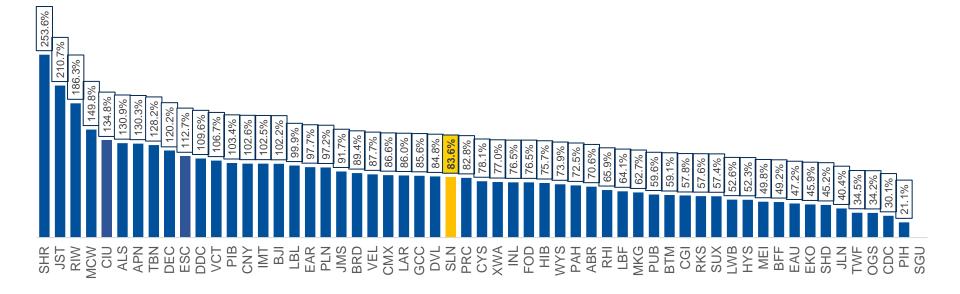

July 2022 TSA Throughput in SkyWest Prorate Markets Where SkyWest is the Sole Operator as of September 2022

**ArkS**<sup>×</sup>ar

Salina is the 27<sup>th</sup> most improved market for July 2022 when compared to July 2019 (three years prior), placing it in the second quartile

TSA Throughput as a % of 2019 in SkyWest Prorate Markets (Where SkyWest is Sole Operator) July 2022 vs. July 2019 - three years prior (Pre-covid)

Advance purchase fares are within \$75 of ICT and MCI in SLN's top markets 28 of 30 cases. Fares are lower in 8 of the 30 comparisons