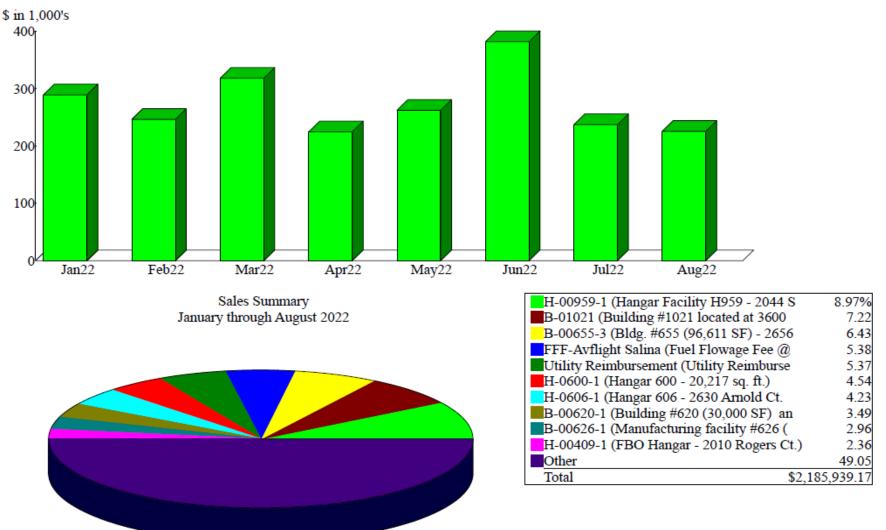

#### Sales by Month January through August 2022

Dollar Sales

Consideration of an architectural and engineering agreement with Hutton Corporation for the design of the hangar H626 rehabilitation project.