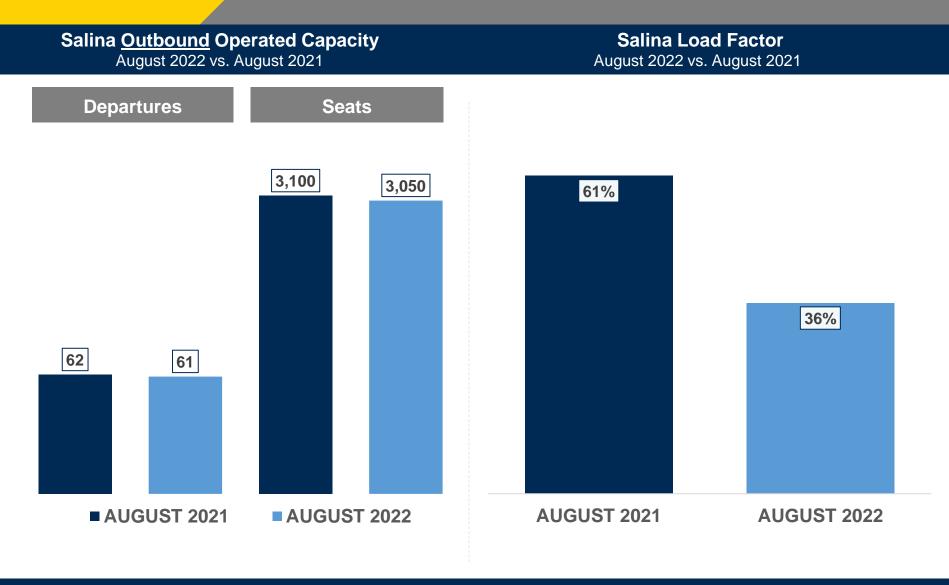

## Key Performance Indicators

Enplanements have slowed each month since the advent of tag flying on April 3 falling yr/yr starting in June. The rate of decline is slowing, perhaps related to recission of the Notice of Termination on June 24

### **Traffic**

January 2020 to August 2022

Page 17

Source: Jan 2020 – Dec 2021 – US Department of Transportation. Jan - Aug 2022 – SkyWest