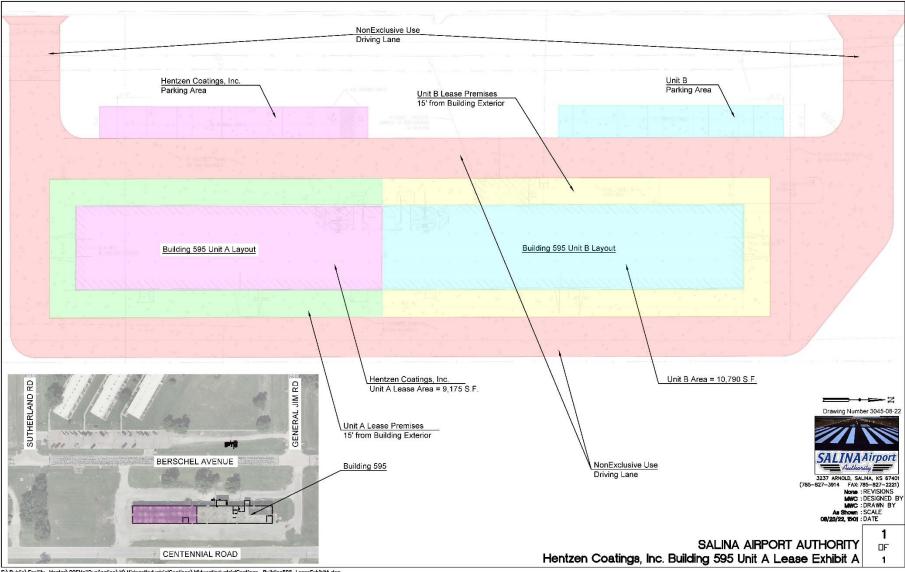

### Consideration of a Lease Agreement with Hentzen Coatings, Inc. for Unit A of Building B595, 2761 Berschel, Salina Airport Industrial Center.

SHELLI SWANSON, C.M.

F:\Public\Facility\_Master\00EMailDuplication\M\NidwestIndustrialCoatings\MidwestIndustrialCoatings, Building595 LeaseExhibitA.dwg