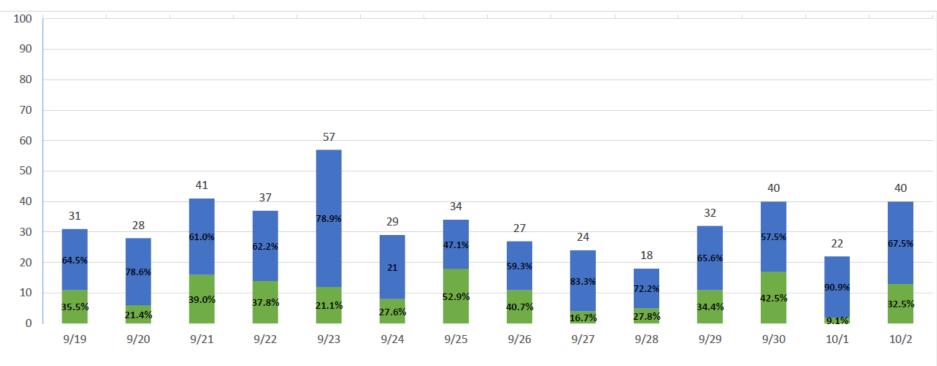

### **Traffic**

For July 2022, Salina recorded 1,425 TSA screenings, placing it 26<sup>TH</sup> of the 57 prorate markets shown, or within the second quartile. Prior to implementation of the tag flight, SLN was always in the 1<sup>st</sup> quartile

July 2022 TSA Throughput in SkyWest Prorate Markets Where SkyWest is the Sole Operator as of September 2022

**ArkS**<sup>×</sup>ar

Salina is the 27<sup>th</sup> most improved market for July 2022 when compared to July 2019 (three years prior), placing it in the second quartile