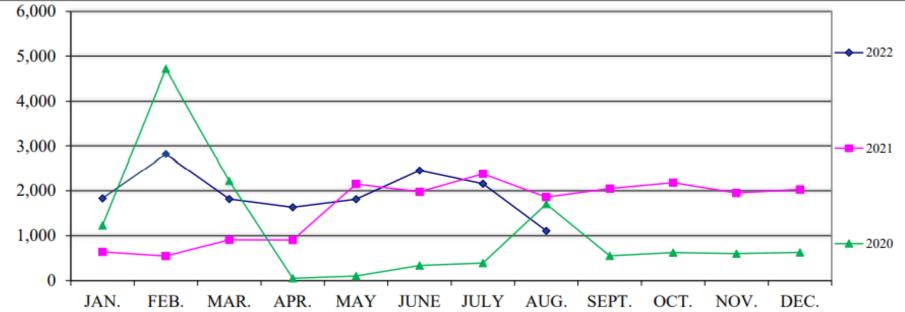

# 2021 - 2022 SkyWest Airlines

Weekly Enplane and Deplane (Monday thru Sunday) Note: SKW EAS service at SLN started on April 9, 2018

\* Passenger numbers reported are unaudited by SKW and subject to change

# **ADVANCED BOOKINGS**

\* Per Pax subsidy based on prior 12 months

\$78.66

- \* Subsidy amount based on \$275,848/month
- \* Total passengers the total of enplaned and deplaned passengers at SLN
- \* Passenger numbers reported are unaudited by SKW and subject to change