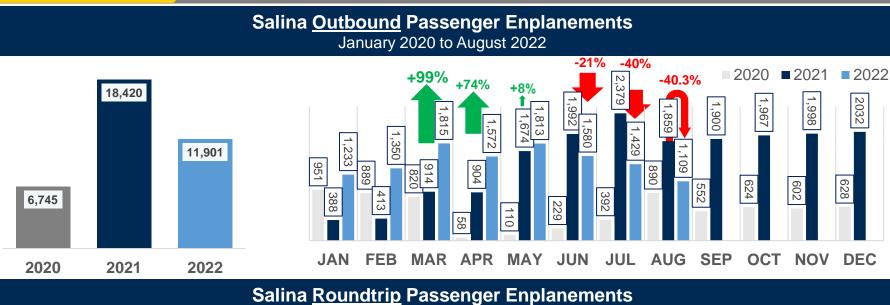

### **Traffic**

January 2020 to August 2022

Page 17

Source: Jan 2020 – Dec 2021 – US Department of Transportation. Jan - Aug 2022 – SkyWest