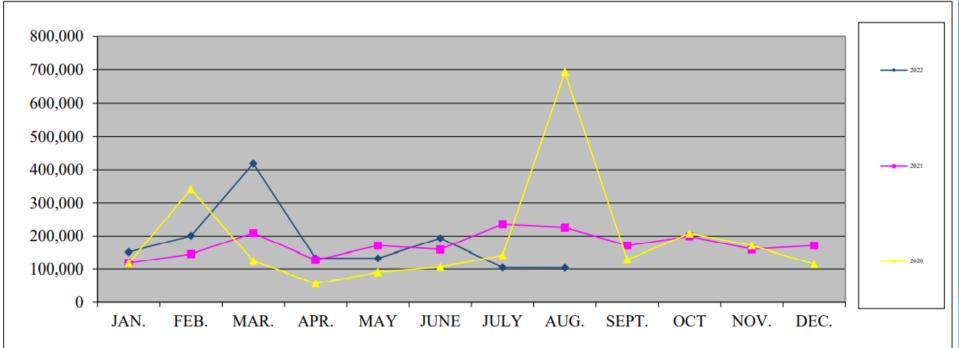

#### Sales by Month January through August 2022

Dollar Sales

#### Sales by Month January through August 2022

Dollar Sales

Consideration of an architectural and engineering agreement with Hutton Corporation for the design of the hangar H626 rehabilitation project.