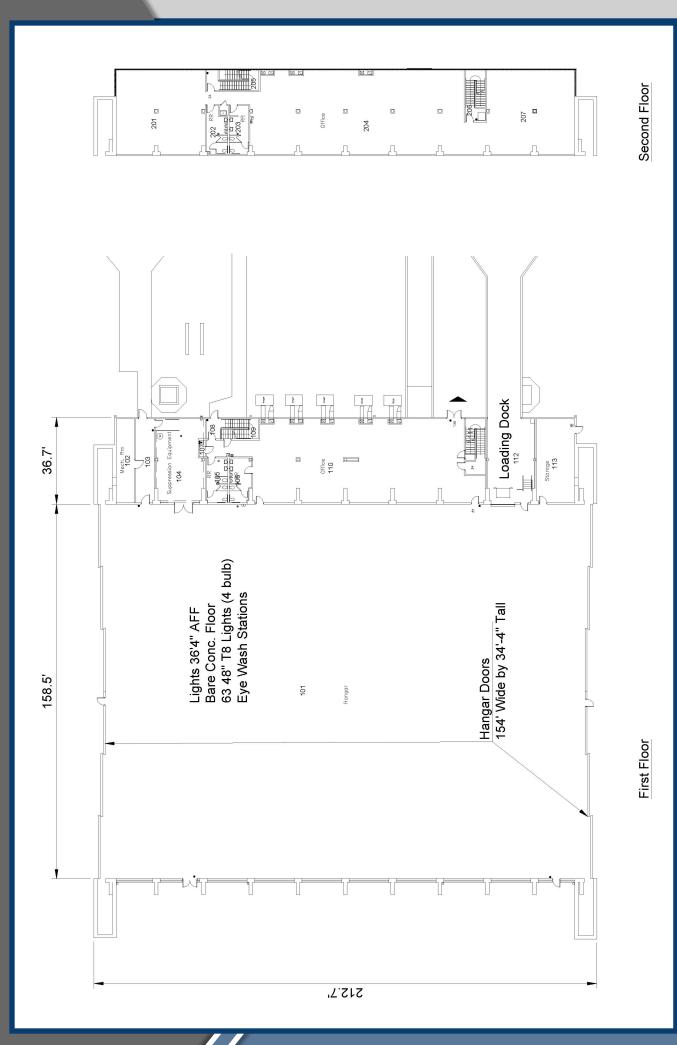

## Salina Regional Airport (KSLN) Building 606 2630 Arnold Court Salina, Kansas

We are pleased to offer the following property for lease

- 34,932 SF hangar space
- 14,290 SF office/shop space
- 34 FT x 154 FT hangar doors
- 600A, 480V, 3 phase electrical service 110/208/240/440
- Fire suppression system
- Fiber optic data speeds
  - Suited for MRO operations for air carrier, business, and military aircraft
  - 12,300 FT primary runway that accommodates all air carrier, business, and military aircraft types
- Avflight SLN ground support services for all air carrier, business, and military aircraft types
- Located adjacent to the Kansas State University Aviation manned and unmanned programs
- Foreign Trade Zone benefits
- Federal Opportunity Zone tax benefits
- Custom proposals detailing lease options and economic development incentives available upon request