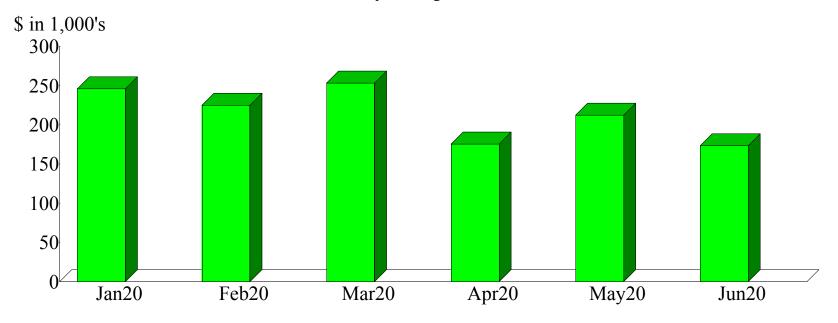

#### **Airport Activity – Fuel Flowage** (Rogers)

The June 2020 fuel flowage came in at 105,987 gallons which was 33% less than the June 2019 total of 157,376 gallons. For the year-to-date, a total of 837,609 gallons has been delivered on the Airport which is 11% less than the 2019 YTD total of 940,702 gallons. Final planning for Jaded Thunder 20.2 scheduled for August 2020 and Ft. Riley APOE/D flights are expected to result in significant fuel deliveries during July and August.

 January 2019 - June 2019
 37,896 Operations

 January 2018 - June 2018
 31,800 Operations

| FUEL | FI | OWA | CF |
|------|----|-----|----|
|      |    |     |    |

| June , 2020              | 105,987 Gallons   |
|--------------------------|-------------------|
| June , 2019              | 157,376 Gallons   |
| January 2020 - June 2020 | 837,609 Gallons   |
| January 2019 - June 2019 | 940,702 Gallons   |
| January 2018 - June 2018 | 1,087,990 Gallons |