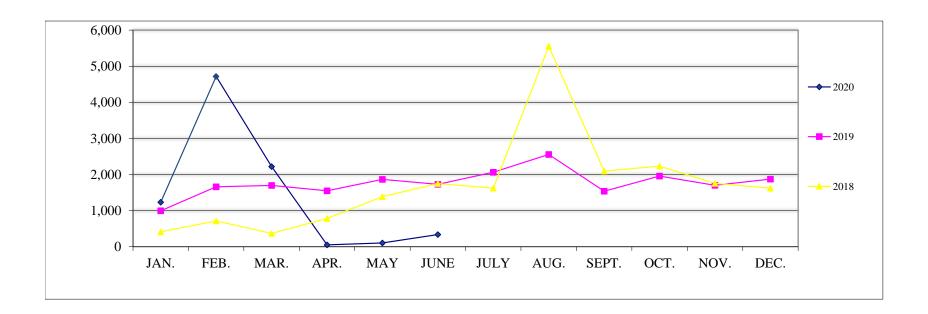

#### <u>Airport Activity – Passenger Count</u> (Rogers)

During June 2020 SkyWest enplaned 228 passengers, which was an 87% decrease as compared to the June 2019 total of 1,727 passengers. The June YTD total passenger count was 455 which was an 87% decrease as compared to the June 2019 YTD total of 3,585. The July 6 schedule change restored SLN to/from ORD service. The Fly SLN marketing campaign has been resumed with key the key messages of "Be Here," Be There," Make a Clean Getaway," "Think Vacation," and "Book Your New Normal."

#### **Airport Activity and Financial Reports**

Executive Director Rogers reported on airport activity for the month of May 2020. The Salina Air Traffic Control Tower (ATCT) recorded 2,614 operations during May 2020, which was a 59% decrease compared to the same period last year. A total of 16,456 operations have occurred year-to-date which is a 44% less than the May 2019 year-to-date total of 29,355. Rogers noted that KSUP resumed flight operations on May 20, 2020. May fuel flowage came in at 90,236 gallons which was 48% less than the May 2019 total of 172,835 gallons. A total of 731,622 gallons have been delivered on the airport during 2020 which is a 7% decrease from the 2019 total of 783,326. Upcoming military training scheduled for the month of August 2020 will result in increased fuel sales. SkyWest reported 105 enplaned passengers for the month of May which was a 94% decrease compared to the May 2019 total of 1,865 passengers. The July 6<sup>th</sup> schedule change will restore non-stop service from SLN – ORD and add connections to over 100 US destinations.

**TOTAL** 

455

3,585

DEPLANEMENTS

227 Passengers

1858 Passengers

| SkyWest Airlines | <b>ENPLANEMENTS</b> |
|------------------|---------------------|
| June , 2020      | 228 Passengers      |
| June , 2019      | 1,727 Passengers    |

| January 2020 - June 2020 | 4,603 Passengers |
|--------------------------|------------------|
| January 2019 - June 2019 | 8,909 Passengers |
| January 2018 - June 2018 | 4,799 Passengers |
|                          |                  |