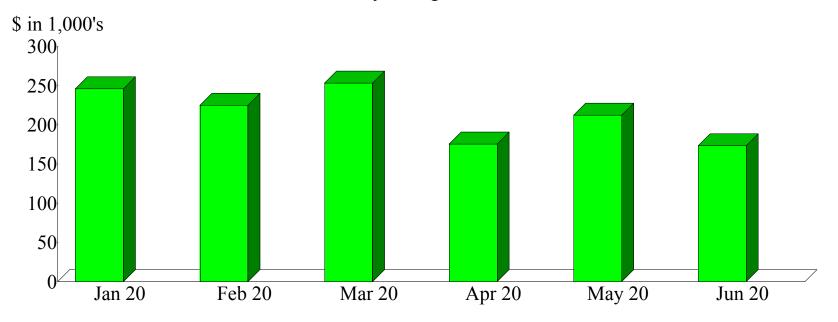

#### <u>Airport Activity – Passenger Count</u> (Rogers)

During June 2020 SkyWest enplaned 228 passengers, which was an 87% decrease as compared to the June 2019 total of 1,727 passengers. The June YTD total passenger count was 455 which was an 87% decrease as compared to the June 2019 YTD total of 3,585. The July 6 schedule change restored SLN to/from ORD service. The Fly SLN marketing campaign has been resumed with key the key messages of "Be Here," Be There," Make a Clean Getaway," "Think Vacation," and "Book Your New Normal."

**TOTAL** 

455

3,585

DEPLANEMENTS

227 Passengers

1858 Passengers

| SkyWest Airlines | <b>ENPLANEMENTS</b> |
|------------------|---------------------|
| June , 2020      | 228 Passengers      |
| June , 2019      | 1,727 Passengers    |

| January 2020 - June 2020 | 4,603 Passengers |
|--------------------------|------------------|
| January 2019 - June 2019 | 8,909 Passengers |
| January 2018 - June 2018 | 4,799 Passengers |
|                          |                  |

#### **ENPLANEMENTS - Charter Flights**

| June, 2020               | 110 Passengers   |
|--------------------------|------------------|
| June , 2019              | 0 Passengers     |
| January 2020 - June 2020 | 4,059 Passengers |
| January 2019 - June 2019 | 584 Passengers   |
| January 2018 - June 2018 | 621 Passengers   |

#### **TOTAL ENPLANEMENTS - Scheduled Flights & Charter Flights**

| June , 2020              | 338 Passengers   |
|--------------------------|------------------|
| June, 2019               | 1,727 Passengers |
| January 2020 - June 2020 | 8,662 Passengers |
| January 2019 - June 2019 | 9,493 Passengers |
| January 2018 - June 2018 | 5,420 Passengers |