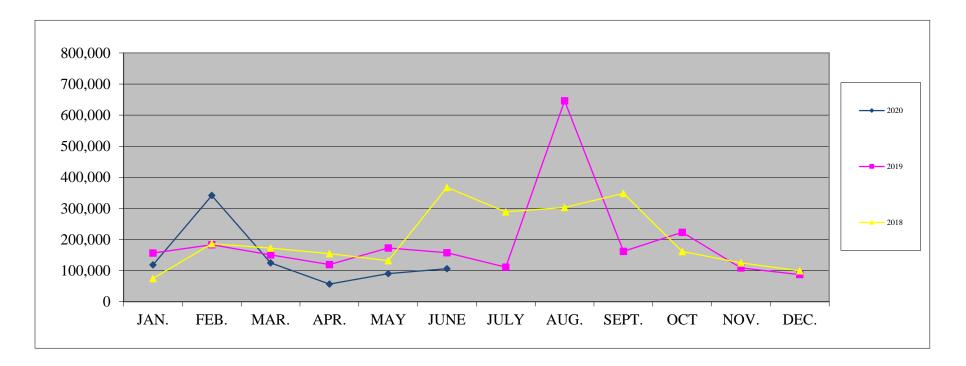

#### **Airport Activity – Fuel Flowage** (Rogers)

The June 2020 fuel flowage came in at 105,987 gallons which was 33% less than the June 2019 total of 157,376 gallons. For the year-to-date, a total of 837,609 gallons has been delivered on the Airport which is 11% less than the 2019 YTD total of 940,702 gallons. Final planning for Jaded Thunder 20.2 scheduled for August 2020 and Ft. Riley APOE/D flights are expected to result in significant fuel deliveries during July and August.

#### **Airport Activity and Financial Reports**

Executive Director Rogers reported on airport activity for the month of May 2020. The Salina Air Traffic Control Tower (ATCT) recorded 2,614 operations during May 2020, which was a 59% decrease compared to the same period last year. A total of 16,456 operations have occurred year-to-date which is a 44% less than the May 2019 year-to-date total of 29,355. Rogers noted that KSUP resumed flight operations on May 20, 2020. May fuel flowage came in at 90,236 gallons which was 48% less than the May 2019 total of 172,835 gallons. A total of 731,622 gallons have been delivered on the airport during 2020 which is a 7% decrease from the 2019 total of 783,326. Upcoming military training scheduled for the month of August 2020 will result in increased fuel sales. SkyWest reported 105 enplaned passengers for the month of May which was a 94% decrease compared to the May 2019 total of 1,865 passengers. The July 6<sup>th</sup> schedule change will restore non-stop service from SLN – ORD and add connections to over 100 US destinations.

FUEL FLOWAGE
Gallons of Fuel Sold at SLN

|      | <u>JAN.</u> | FEB.    | MAR.    | <u>APR.</u> | <u>MAY</u> | <u>JUNE</u>    | <u>JULY</u> | AUG.    | SEPT.   | <u>OCT</u> | NOV.    | DEC.    | <b>TOTAL</b>   |
|------|-------------|---------|---------|-------------|------------|----------------|-------------|---------|---------|------------|---------|---------|----------------|
| 2020 | 118,337     | 341,329 | 124,865 | 56,765      | 90,326     | <u>105,987</u> |             |         |         |            |         |         | <u>837,609</u> |
| 2019 | 156,531     | 183,334 | 150,881 | 119,745     | 172,835    | 157,376        | 111,147     | 645,834 | 161,888 | 223,382    | 108,525 | 87,182  | 2,278,659      |
| 2018 | 74,807      | 186,507 | 172,561 | 154,513     | 131,941    | 367,663        | 288,977     | 303,273 | 348,454 | 161,563    | 125,129 | 99,437  | 2,414,825      |
| 2017 | 115,075     | 588,072 | 203,387 | 149,134     | 143,801    | 211,351        | 160,134     | 126,751 | 418,616 | 172,614    | 200,050 | 133,173 | 2,622,158      |
| 2016 | 80,221      | 136,763 | 130,990 | 94,673      | 153,410    | 132,964        | 208,846     | 375,330 | 137,906 | 126,983    | 100,764 | 182,062 | 1,860,912      |
| 2015 | 176,746     | 188,406 | 290,470 | 132,543     | 128,100    | 126,428        | 237,782     | 108,581 | 143,816 | 717,601    | 147,853 | 89,277  | 2,487,603      |
| 2014 | 115,573     | 135,651 | 112,694 | 95,549      | 110,387    | 282,468        | 103,108     | 83,757  | 91,423  | 652,207    | 90,948  | 97,295  | 1,971,061      |
| 2013 | 139,227     | 165,167 | 138,056 | 121,295     | 120,083    | 282,743        | 134,677     | 137,840 | 126,523 | 134,024    | 151,427 | 106,917 | 1,757,981      |
| 2012 | 136,995     | 163,253 | 303,472 | 142,770     | 307,541    | 365,938        | 162,584     | 169,534 | 163,515 | 149,404    | 287,619 | 241,424 | 2,594,049      |
| 2011 | 158,199     | 175,703 | 311,254 | 168,490     | 141,986    | 261,097        | 246,687     | 202,390 | 178,133 | 172,586    | 203,684 | 166,461 | 2,386,670      |
| 2010 | 140,149     | 174,668 | 276,837 | 195,019     | 195,859    | 333,684        | 271,029     | 212,013 | 170,735 | 209,067    | 315,010 | 269,921 | 2,763,991      |