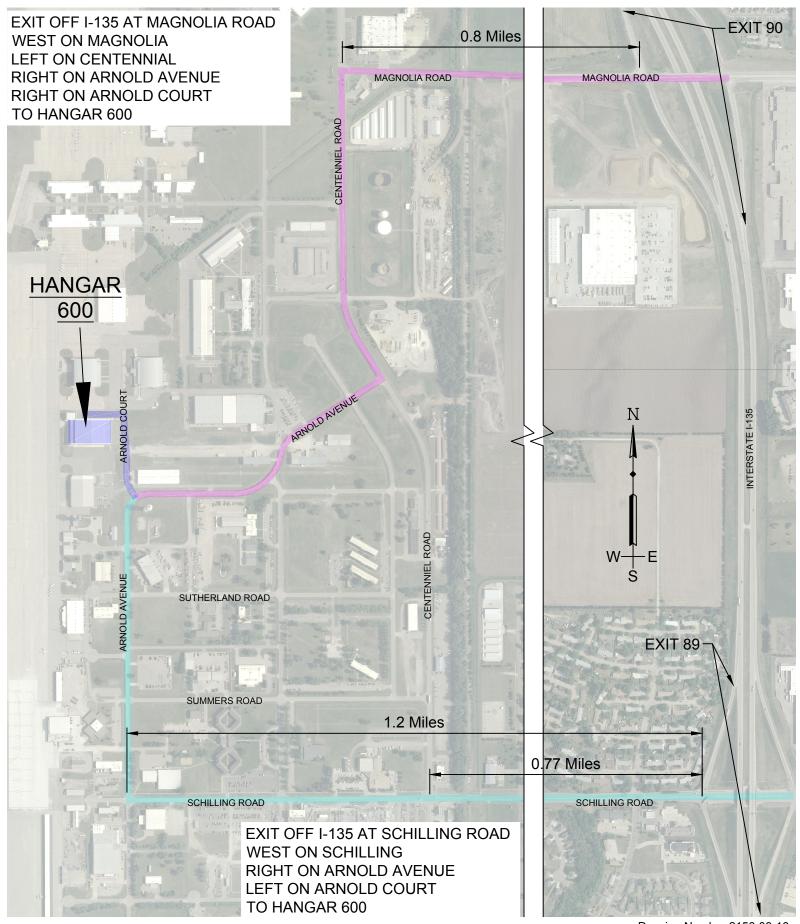

### DIRECTIONS TO HANGAR 600 (2720 ARNOLD COURT)

#### SALINA AIRPORT AUTHORITY REGULAR BOARD MEETING Hangar H600, First Floor Conference Room 2720 Arnold Court

July 15, 2020 – 8:00 AM