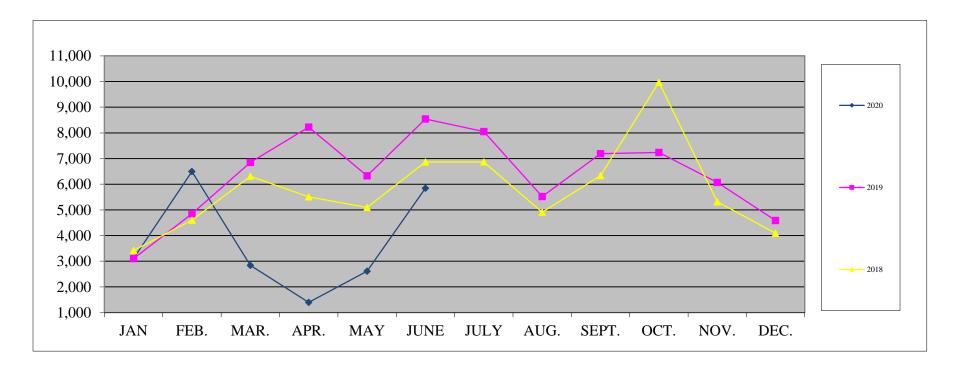

#### <u>Airport Activity – Air Traffic</u> (Rogers)

The Salina air traffic control tower (ATCT) recorded 5,846 operations during June 2020 which was a 31% decrease as compared to the June 2019 total of 8,541. For the year-to-date, a total of 22,302 operations have occurred at the Salina Airport which is 41% less than the June 2019 YTD total of 37,896. K-State Aviation professional pilot training flights have continued since K-State's restart and business jet operations slowly increased. to pre-COVID19 levels.

#### **Airport Activity and Financial Reports**

Executive Director Rogers reported on airport activity for the month of May 2020. The Salina Air Traffic Control Tower (ATCT) recorded 2,614 operations during May 2020, which was a 59% decrease compared to the same period last year. A total of 16,456 operations have occurred year-to-date which is a 44% less than the May 2019 year-to-date total of 29,355. Rogers noted that KSUP resumed flight operations on May 20, 2020. May fuel flowage came in at 90,236 gallons which was 48% less than the May 2019 total of 172,835 gallons. A total of 731,622 gallons have been delivered on the airport during 2020 which is a 7% decrease from the 2019 total of 783,326. Upcoming military training scheduled for the month of August 2020 will result in increased fuel sales. SkyWest reported 105 enplaned passengers for the month of May which was a 94% decrease compared to the May 2019 total of 1,865 passengers. The July 6<sup>th</sup> schedule change will restore non-stop service from SLN – ORD and add connections to over 100 US destinations.

#### **AIR TRAFFIC**

|      | <u>JAN</u> | FEB.  | MAR.  | <u>APR.</u> | MAY    | <u>JUNE</u>  | <u>JULY</u> | <u>AUG.</u> | SEPT.  | OCT.   | NOV.  | DEC.  | <b>TOTAL</b> |
|------|------------|-------|-------|-------------|--------|--------------|-------------|-------------|--------|--------|-------|-------|--------------|
| 2020 | 3,109      | 6,494 | 2,841 | 1,398       | 2,614  | <u>5,846</u> |             |             |        |        |       |       | 22,302       |
| 2019 | 3,102      | 4,852 | 6,848 | 8,225       | 6,328  | 8,541        | 8,051       | 5,520       | 7,187  | 7,240  | 6,072 | 4,587 | 76,553       |
| 2018 | 3,418      | 4,601 | 6,312 | 5,510       | 5,094  | 6,865        | 6,865       | 4,910       | 6,336  | 9,974  | 5,317 | 4,091 | 69,293       |
| 2017 | 3,539      | 6,598 | 5,329 | 5,340       | 4,253  | 4,338        | 3,613       | 4,717       | 7,081  | 6,177  | 6,062 | 4,094 | 61,141       |
| 2016 | 4,422      | 7,789 | 7,962 | 7,312       | 6,898  | 8,011        | 5,877       | 4,789       | 7,593  | 6,052  | 5,458 | 4,948 | 77,111       |
| 2015 | 6,918      | 7,133 | 8,557 | 8,870       | 8,022  | 7,268        | 8,089       | 5,426       | 8,846  | 11,367 | 8,753 | 7,101 | 96,350       |
| 2014 | 6,511      | 6,887 | 7,143 | 8,426       | 8,365  | 7,234        | 7,423       | 5,756       | 9,035  | 10,496 | 8,316 | 5,509 | 91,101       |
| 2013 | 5,341      | 7,146 | 7,440 | 7,349       | 7,336  | 8,291        | 6,696       | 6,694       | 8,755  | 10,136 | 7,946 | 7,001 | 90,131       |
| 2012 | 4,642      | 6,700 | 8,189 | 8,002       | 11,819 | 7,532        | 7,635       | 7,802       | 10,478 | 10,292 | 8,838 | 5,409 | 97,338       |
| 2011 | 3,088      | 3,880 | 4,632 | 5,671       | 5,418  | 6,379        | 5,639       | 4,804       | 9,355  | 9,249  | 6,138 | 4,954 | 69,207       |
| 2010 | 2,760      | 4,430 | 5,743 | 5,964       | 4,611  | 4,572        | 4,364       | 4,009       | 6,816  | 7,653  | 5,100 | 4,429 | 60,451       |