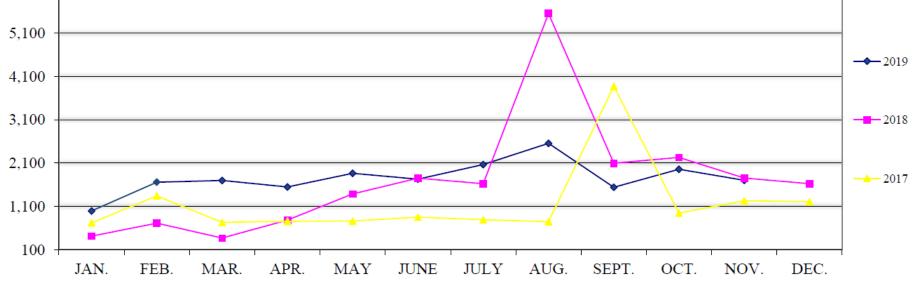

### Weekly Enplanements and Load Factor

#### \* Passenger numbers reported are unaudited by SKW and subject to change

| Salina Regional<br>NAirport          | Contract of the local division of the local |        |        |        |        |
|--------------------------------------|-------------------------------------------------------------------------------------------------------------------------------------------------------------------------------------------------------------------------------------------------------------------------------------------------------------------------------------------------------------------------------------------------------------------------------------------------------------------------------------------------------------------------------------------------------------------------------------------------------------------------------------------------------------------------------------------------------------------------------------------------------------------------------------------------------------------------------------------------------------------------------------------------------------------------------------------------------------------------------------------------------------------------------------------------------------------------------------------------------------------------------------------------------------------------------------------------------------------------------------------------------------------------------------------------------------------------------------------------------------------------------------------------------------------------------------------------------------------------------------------------------------------------------------------------------------------------------------------------------------------------------------------------------------------------------------------------------------------------------------------------------------------------------------------------------------------------------------------------------------------------------------------------------------------------------------------------------------------------------------------------------------------------------------------------------------------------------------------------------------------------------|--------|--------|--------|--------|
|                                      |                                                                                                                                                                                                                                                                                                                                                                                                                                                                                                                                                                                                                                                                                                                                                                                                                                                                                                                                                                                                                                                                                                                                                                                                                                                                                                                                                                                                                                                                                                                                                                                                                                                                                                                                                                                                                                                                                                                                                                                                                                                                                                                               |        | FORE   | CAST   |        |
|                                      | 2018                                                                                                                                                                                                                                                                                                                                                                                                                                                                                                                                                                                                                                                                                                                                                                                                                                                                                                                                                                                                                                                                                                                                                                                                                                                                                                                                                                                                                                                                                                                                                                                                                                                                                                                                                                                                                                                                                                                                                                                                                                                                                                                          | 2025   | 2030   | 2040   | High R |
| AIRLINE ENPLANEMEN TS                |                                                                                                                                                                                                                                                                                                                                                                                                                                                                                                                                                                                                                                                                                                                                                                                                                                                                                                                                                                                                                                                                                                                                                                                                                                                                                                                                                                                                                                                                                                                                                                                                                                                                                                                                                                                                                                                                                                                                                                                                                                                                                                                               |        |        |        |        |
| Annual Enplanements                  |                                                                                                                                                                                                                                                                                                                                                                                                                                                                                                                                                                                                                                                                                                                                                                                                                                                                                                                                                                                                                                                                                                                                                                                                                                                                                                                                                                                                                                                                                                                                                                                                                                                                                                                                                                                                                                                                                                                                                                                                                                                                                                                               |        |        |        |        |
| Scheduled Airline                    | 11,672                                                                                                                                                                                                                                                                                                                                                                                                                                                                                                                                                                                                                                                                                                                                                                                                                                                                                                                                                                                                                                                                                                                                                                                                                                                                                                                                                                                                                                                                                                                                                                                                                                                                                                                                                                                                                                                                                                                                                                                                                                                                                                                        | 31,000 | 33,000 | 40,000 | 65,0   |
| Unscheduled Airline                  | 4,305                                                                                                                                                                                                                                                                                                                                                                                                                                                                                                                                                                                                                                                                                                                                                                                                                                                                                                                                                                                                                                                                                                                                                                                                                                                                                                                                                                                                                                                                                                                                                                                                                                                                                                                                                                                                                                                                                                                                                                                                                                                                                                                         | 5,000  | 5,000  | 5,000  | 10,0   |
| Total Annual Enplanements            | 15,977                                                                                                                                                                                                                                                                                                                                                                                                                                                                                                                                                                                                                                                                                                                                                                                                                                                                                                                                                                                                                                                                                                                                                                                                                                                                                                                                                                                                                                                                                                                                                                                                                                                                                                                                                                                                                                                                                                                                                                                                                                                                                                                        | 36,000 | 38,000 | 45,000 | 75,0   |
| Peak Scheduled Enplanements          |                                                                                                                                                                                                                                                                                                                                                                                                                                                                                                                                                                                                                                                                                                                                                                                                                                                                                                                                                                                                                                                                                                                                                                                                                                                                                                                                                                                                                                                                                                                                                                                                                                                                                                                                                                                                                                                                                                                                                                                                                                                                                                                               | 1      |        |        | 1      |
| Peak Month                           | 1,329                                                                                                                                                                                                                                                                                                                                                                                                                                                                                                                                                                                                                                                                                                                                                                                                                                                                                                                                                                                                                                                                                                                                                                                                                                                                                                                                                                                                                                                                                                                                                                                                                                                                                                                                                                                                                                                                                                                                                                                                                                                                                                                         | 3,000  | 3,200  | 3,800  | 6,2    |
| Design Day                           | 51                                                                                                                                                                                                                                                                                                                                                                                                                                                                                                                                                                                                                                                                                                                                                                                                                                                                                                                                                                                                                                                                                                                                                                                                                                                                                                                                                                                                                                                                                                                                                                                                                                                                                                                                                                                                                                                                                                                                                                                                                                                                                                                            | 110    | 120    | 140    | 2      |
| Design Hour                          | 30                                                                                                                                                                                                                                                                                                                                                                                                                                                                                                                                                                                                                                                                                                                                                                                                                                                                                                                                                                                                                                                                                                                                                                                                                                                                                                                                                                                                                                                                                                                                                                                                                                                                                                                                                                                                                                                                                                                                                                                                                                                                                                                            | 70     | 80     | 100    |        |
| SCHEDULED AIRLINE OPERATIONS         |                                                                                                                                                                                                                                                                                                                                                                                                                                                                                                                                                                                                                                                                                                                                                                                                                                                                                                                                                                                                                                                                                                                                                                                                                                                                                                                                                                                                                                                                                                                                                                                                                                                                                                                                                                                                                                                                                                                                                                                                                                                                                                                               |        |        |        |        |
| Annual Scheduled Operations          |                                                                                                                                                                                                                                                                                                                                                                                                                                                                                                                                                                                                                                                                                                                                                                                                                                                                                                                                                                                                                                                                                                                                                                                                                                                                                                                                                                                                                                                                                                                                                                                                                                                                                                                                                                                                                                                                                                                                                                                                                                                                                                                               |        |        |        |        |
| Operations (arrivals and departures) | 1,674                                                                                                                                                                                                                                                                                                                                                                                                                                                                                                                                                                                                                                                                                                                                                                                                                                                                                                                                                                                                                                                                                                                                                                                                                                                                                                                                                                                                                                                                                                                                                                                                                                                                                                                                                                                                                                                                                                                                                                                                                                                                                                                         | 2,400  | 2,400  | 2,400  | 3,5    |
| Departures                           | 837                                                                                                                                                                                                                                                                                                                                                                                                                                                                                                                                                                                                                                                                                                                                                                                                                                                                                                                                                                                                                                                                                                                                                                                                                                                                                                                                                                                                                                                                                                                                                                                                                                                                                                                                                                                                                                                                                                                                                                                                                                                                                                                           | 1,200  | 1,200  | 1,200  | 1,7    |
| Peak Scheduled Departures            |                                                                                                                                                                                                                                                                                                                                                                                                                                                                                                                                                                                                                                                                                                                                                                                                                                                                                                                                                                                                                                                                                                                                                                                                                                                                                                                                                                                                                                                                                                                                                                                                                                                                                                                                                                                                                                                                                                                                                                                                                                                                                                                               |        |        |        |        |
| Peak Month                           | 81                                                                                                                                                                                                                                                                                                                                                                                                                                                                                                                                                                                                                                                                                                                                                                                                                                                                                                                                                                                                                                                                                                                                                                                                                                                                                                                                                                                                                                                                                                                                                                                                                                                                                                                                                                                                                                                                                                                                                                                                                                                                                                                            | 108    | 108    | 108    | 1      |
| Peak Monun                           |                                                                                                                                                                                                                                                                                                                                                                                                                                                                                                                                                                                                                                                                                                                                                                                                                                                                                                                                                                                                                                                                                                                                                                                                                                                                                                                                                                                                                                                                                                                                                                                                                                                                                                                                                                                                                                                                                                                                                                                                                                                                                                                               |        |        |        |        |
| Design Day                           | 3                                                                                                                                                                                                                                                                                                                                                                                                                                                                                                                                                                                                                                                                                                                                                                                                                                                                                                                                                                                                                                                                                                                                                                                                                                                                                                                                                                                                                                                                                                                                                                                                                                                                                                                                                                                                                                                                                                                                                                                                                                                                                                                             | 4      | 4      | 4      |        |