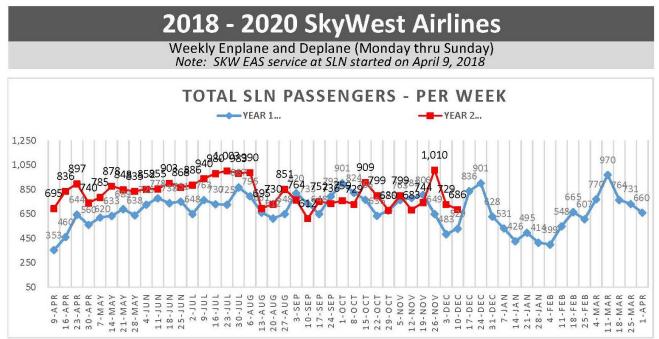

### Weekly Enplanements and Load Factor

#### \* Passenger numbers reported are unaudited by SKW and subject to change

| Salina Regional<br>NAirport          | Contract of the local division of the local |        |        |        |        |
|--------------------------------------|-------------------------------------------------------------------------------------------------------------------------------------------------------------------------------------------------------------------------------------------------------------------------------------------------------------------------------------------------------------------------------------------------------------------------------------------------------------------------------------------------------------------------------------------------------------------------------------------------------------------------------------------------------------------------------------------------------------------------------------------------------------------------------------------------------------------------------------------------------------------------------------------------------------------------------------------------------------------------------------------------------------------------------------------------------------------------------------------------------------------------------------------------------------------------------------------------------------------------------------------------------------------------------------------------------------------------------------------------------------------------------------------------------------------------------------------------------------------------------------------------------------------------------------------------------------------------------------------------------------------------------------------------------------------------------------------------------------------------------------------------------------------------------------------------------------------------------------------------------------------------------------------------------------------------------------------------------------------------------------------------------------------------------------------------------------------------------------------------------------------------------|--------|--------|--------|--------|
|                                      |                                                                                                                                                                                                                                                                                                                                                                                                                                                                                                                                                                                                                                                                                                                                                                                                                                                                                                                                                                                                                                                                                                                                                                                                                                                                                                                                                                                                                                                                                                                                                                                                                                                                                                                                                                                                                                                                                                                                                                                                                                                                                                                               |        | FORE   | CAST   |        |
|                                      | 2018                                                                                                                                                                                                                                                                                                                                                                                                                                                                                                                                                                                                                                                                                                                                                                                                                                                                                                                                                                                                                                                                                                                                                                                                                                                                                                                                                                                                                                                                                                                                                                                                                                                                                                                                                                                                                                                                                                                                                                                                                                                                                                                          | 2025   | 2030   | 2040   | High R |
| AIRLINE ENPLANEMEN TS                |                                                                                                                                                                                                                                                                                                                                                                                                                                                                                                                                                                                                                                                                                                                                                                                                                                                                                                                                                                                                                                                                                                                                                                                                                                                                                                                                                                                                                                                                                                                                                                                                                                                                                                                                                                                                                                                                                                                                                                                                                                                                                                                               |        |        |        |        |
| Annual Enplanements                  |                                                                                                                                                                                                                                                                                                                                                                                                                                                                                                                                                                                                                                                                                                                                                                                                                                                                                                                                                                                                                                                                                                                                                                                                                                                                                                                                                                                                                                                                                                                                                                                                                                                                                                                                                                                                                                                                                                                                                                                                                                                                                                                               |        |        |        |        |
| Scheduled Airline                    | 11,672                                                                                                                                                                                                                                                                                                                                                                                                                                                                                                                                                                                                                                                                                                                                                                                                                                                                                                                                                                                                                                                                                                                                                                                                                                                                                                                                                                                                                                                                                                                                                                                                                                                                                                                                                                                                                                                                                                                                                                                                                                                                                                                        | 31,000 | 33,000 | 40,000 | 65,0   |
| Unscheduled Airline                  | 4,305                                                                                                                                                                                                                                                                                                                                                                                                                                                                                                                                                                                                                                                                                                                                                                                                                                                                                                                                                                                                                                                                                                                                                                                                                                                                                                                                                                                                                                                                                                                                                                                                                                                                                                                                                                                                                                                                                                                                                                                                                                                                                                                         | 5,000  | 5,000  | 5,000  | 10,0   |
| Total Annual Enplanements            | 15,977                                                                                                                                                                                                                                                                                                                                                                                                                                                                                                                                                                                                                                                                                                                                                                                                                                                                                                                                                                                                                                                                                                                                                                                                                                                                                                                                                                                                                                                                                                                                                                                                                                                                                                                                                                                                                                                                                                                                                                                                                                                                                                                        | 36,000 | 38,000 | 45,000 | 75,0   |
| Peak Scheduled Enplanements          |                                                                                                                                                                                                                                                                                                                                                                                                                                                                                                                                                                                                                                                                                                                                                                                                                                                                                                                                                                                                                                                                                                                                                                                                                                                                                                                                                                                                                                                                                                                                                                                                                                                                                                                                                                                                                                                                                                                                                                                                                                                                                                                               | 1      |        |        | 1      |
| Peak Month                           | 1,329                                                                                                                                                                                                                                                                                                                                                                                                                                                                                                                                                                                                                                                                                                                                                                                                                                                                                                                                                                                                                                                                                                                                                                                                                                                                                                                                                                                                                                                                                                                                                                                                                                                                                                                                                                                                                                                                                                                                                                                                                                                                                                                         | 3,000  | 3,200  | 3,800  | 6,2    |
| Design Day                           | 51                                                                                                                                                                                                                                                                                                                                                                                                                                                                                                                                                                                                                                                                                                                                                                                                                                                                                                                                                                                                                                                                                                                                                                                                                                                                                                                                                                                                                                                                                                                                                                                                                                                                                                                                                                                                                                                                                                                                                                                                                                                                                                                            | 110    | 120    | 140    | 2      |
| Design Hour                          | 30                                                                                                                                                                                                                                                                                                                                                                                                                                                                                                                                                                                                                                                                                                                                                                                                                                                                                                                                                                                                                                                                                                                                                                                                                                                                                                                                                                                                                                                                                                                                                                                                                                                                                                                                                                                                                                                                                                                                                                                                                                                                                                                            | 70     | 80     | 100    |        |
| SCHEDULED AIRLINE OPERATIONS         |                                                                                                                                                                                                                                                                                                                                                                                                                                                                                                                                                                                                                                                                                                                                                                                                                                                                                                                                                                                                                                                                                                                                                                                                                                                                                                                                                                                                                                                                                                                                                                                                                                                                                                                                                                                                                                                                                                                                                                                                                                                                                                                               |        |        |        |        |
| Annual Scheduled Operations          |                                                                                                                                                                                                                                                                                                                                                                                                                                                                                                                                                                                                                                                                                                                                                                                                                                                                                                                                                                                                                                                                                                                                                                                                                                                                                                                                                                                                                                                                                                                                                                                                                                                                                                                                                                                                                                                                                                                                                                                                                                                                                                                               |        |        |        |        |
| Operations (arrivals and departures) | 1,674                                                                                                                                                                                                                                                                                                                                                                                                                                                                                                                                                                                                                                                                                                                                                                                                                                                                                                                                                                                                                                                                                                                                                                                                                                                                                                                                                                                                                                                                                                                                                                                                                                                                                                                                                                                                                                                                                                                                                                                                                                                                                                                         | 2,400  | 2,400  | 2,400  | 3,5    |
| Departures                           | 837                                                                                                                                                                                                                                                                                                                                                                                                                                                                                                                                                                                                                                                                                                                                                                                                                                                                                                                                                                                                                                                                                                                                                                                                                                                                                                                                                                                                                                                                                                                                                                                                                                                                                                                                                                                                                                                                                                                                                                                                                                                                                                                           | 1,200  | 1,200  | 1,200  | 1,7    |
| Peak Scheduled Departures            |                                                                                                                                                                                                                                                                                                                                                                                                                                                                                                                                                                                                                                                                                                                                                                                                                                                                                                                                                                                                                                                                                                                                                                                                                                                                                                                                                                                                                                                                                                                                                                                                                                                                                                                                                                                                                                                                                                                                                                                                                                                                                                                               |        |        |        |        |
| Peak Month                           | 81                                                                                                                                                                                                                                                                                                                                                                                                                                                                                                                                                                                                                                                                                                                                                                                                                                                                                                                                                                                                                                                                                                                                                                                                                                                                                                                                                                                                                                                                                                                                                                                                                                                                                                                                                                                                                                                                                                                                                                                                                                                                                                                            | 108    | 108    | 108    | 1      |
| Peak Monun                           |                                                                                                                                                                                                                                                                                                                                                                                                                                                                                                                                                                                                                                                                                                                                                                                                                                                                                                                                                                                                                                                                                                                                                                                                                                                                                                                                                                                                                                                                                                                                                                                                                                                                                                                                                                                                                                                                                                                                                                                                                                                                                                                               |        |        |        |        |
| Design Day                           | 3                                                                                                                                                                                                                                                                                                                                                                                                                                                                                                                                                                                                                                                                                                                                                                                                                                                                                                                                                                                                                                                                                                                                                                                                                                                                                                                                                                                                                                                                                                                                                                                                                                                                                                                                                                                                                                                                                                                                                                                                                                                                                                                             | 4      | 4      | 4      |        |