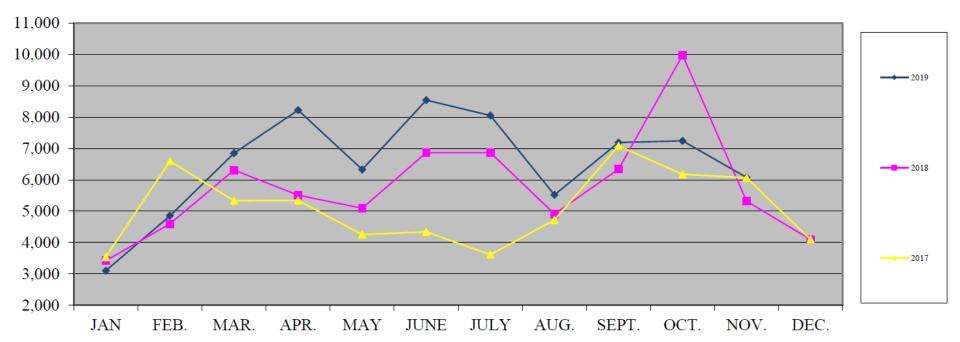

### Weekly Enplanements and Load Factor

#### \* Passenger numbers reported are unaudited by SKW and subject to change

| Salina Regional<br>NAirport          | Contract of the local division of the local |        |        |        |        |
|--------------------------------------|-------------------------------------------------------------------------------------------------------------------------------------------------------------------------------------------------------------------------------------------------------------------------------------------------------------------------------------------------------------------------------------------------------------------------------------------------------------------------------------------------------------------------------------------------------------------------------------------------------------------------------------------------------------------------------------------------------------------------------------------------------------------------------------------------------------------------------------------------------------------------------------------------------------------------------------------------------------------------------------------------------------------------------------------------------------------------------------------------------------------------------------------------------------------------------------------------------------------------------------------------------------------------------------------------------------------------------------------------------------------------------------------------------------------------------------------------------------------------------------------------------------------------------------------------------------------------------------------------------------------------------------------------------------------------------------------------------------------------------------------------------------------------------------------------------------------------------------------------------------------------------------------------------------------------------------------------------------------------------------------------------------------------------------------------------------------------------------------------------------------------------|--------|--------|--------|--------|
|                                      |                                                                                                                                                                                                                                                                                                                                                                                                                                                                                                                                                                                                                                                                                                                                                                                                                                                                                                                                                                                                                                                                                                                                                                                                                                                                                                                                                                                                                                                                                                                                                                                                                                                                                                                                                                                                                                                                                                                                                                                                                                                                                                                               |        | FORE   | CAST   |        |
|                                      | 2018                                                                                                                                                                                                                                                                                                                                                                                                                                                                                                                                                                                                                                                                                                                                                                                                                                                                                                                                                                                                                                                                                                                                                                                                                                                                                                                                                                                                                                                                                                                                                                                                                                                                                                                                                                                                                                                                                                                                                                                                                                                                                                                          | 2025   | 2030   | 2040   | High R |
| AIRLINE ENPLANEMEN TS                |                                                                                                                                                                                                                                                                                                                                                                                                                                                                                                                                                                                                                                                                                                                                                                                                                                                                                                                                                                                                                                                                                                                                                                                                                                                                                                                                                                                                                                                                                                                                                                                                                                                                                                                                                                                                                                                                                                                                                                                                                                                                                                                               |        |        |        |        |
| Annual Enplanements                  |                                                                                                                                                                                                                                                                                                                                                                                                                                                                                                                                                                                                                                                                                                                                                                                                                                                                                                                                                                                                                                                                                                                                                                                                                                                                                                                                                                                                                                                                                                                                                                                                                                                                                                                                                                                                                                                                                                                                                                                                                                                                                                                               |        |        |        |        |
| Scheduled Airline                    | 11,672                                                                                                                                                                                                                                                                                                                                                                                                                                                                                                                                                                                                                                                                                                                                                                                                                                                                                                                                                                                                                                                                                                                                                                                                                                                                                                                                                                                                                                                                                                                                                                                                                                                                                                                                                                                                                                                                                                                                                                                                                                                                                                                        | 31,000 | 33,000 | 40,000 | 65,0   |
| Unscheduled Airline                  | 4,305                                                                                                                                                                                                                                                                                                                                                                                                                                                                                                                                                                                                                                                                                                                                                                                                                                                                                                                                                                                                                                                                                                                                                                                                                                                                                                                                                                                                                                                                                                                                                                                                                                                                                                                                                                                                                                                                                                                                                                                                                                                                                                                         | 5,000  | 5,000  | 5,000  | 10,0   |
| Total Annual Enplanements            | 15,977                                                                                                                                                                                                                                                                                                                                                                                                                                                                                                                                                                                                                                                                                                                                                                                                                                                                                                                                                                                                                                                                                                                                                                                                                                                                                                                                                                                                                                                                                                                                                                                                                                                                                                                                                                                                                                                                                                                                                                                                                                                                                                                        | 36,000 | 38,000 | 45,000 | 75,0   |
| Peak Scheduled Enplanements          |                                                                                                                                                                                                                                                                                                                                                                                                                                                                                                                                                                                                                                                                                                                                                                                                                                                                                                                                                                                                                                                                                                                                                                                                                                                                                                                                                                                                                                                                                                                                                                                                                                                                                                                                                                                                                                                                                                                                                                                                                                                                                                                               | 1      |        |        | 1      |
| Peak Month                           | 1,329                                                                                                                                                                                                                                                                                                                                                                                                                                                                                                                                                                                                                                                                                                                                                                                                                                                                                                                                                                                                                                                                                                                                                                                                                                                                                                                                                                                                                                                                                                                                                                                                                                                                                                                                                                                                                                                                                                                                                                                                                                                                                                                         | 3,000  | 3,200  | 3,800  | 6,2    |
| Design Day                           | 51                                                                                                                                                                                                                                                                                                                                                                                                                                                                                                                                                                                                                                                                                                                                                                                                                                                                                                                                                                                                                                                                                                                                                                                                                                                                                                                                                                                                                                                                                                                                                                                                                                                                                                                                                                                                                                                                                                                                                                                                                                                                                                                            | 110    | 120    | 140    | 2      |
| Design Hour                          | 30                                                                                                                                                                                                                                                                                                                                                                                                                                                                                                                                                                                                                                                                                                                                                                                                                                                                                                                                                                                                                                                                                                                                                                                                                                                                                                                                                                                                                                                                                                                                                                                                                                                                                                                                                                                                                                                                                                                                                                                                                                                                                                                            | 70     | 80     | 100    |        |
| SCHEDULED AIRLINE OPERATIONS         |                                                                                                                                                                                                                                                                                                                                                                                                                                                                                                                                                                                                                                                                                                                                                                                                                                                                                                                                                                                                                                                                                                                                                                                                                                                                                                                                                                                                                                                                                                                                                                                                                                                                                                                                                                                                                                                                                                                                                                                                                                                                                                                               |        |        |        |        |
| Annual Scheduled Operations          |                                                                                                                                                                                                                                                                                                                                                                                                                                                                                                                                                                                                                                                                                                                                                                                                                                                                                                                                                                                                                                                                                                                                                                                                                                                                                                                                                                                                                                                                                                                                                                                                                                                                                                                                                                                                                                                                                                                                                                                                                                                                                                                               |        |        |        |        |
| Operations (arrivals and departures) | 1,674                                                                                                                                                                                                                                                                                                                                                                                                                                                                                                                                                                                                                                                                                                                                                                                                                                                                                                                                                                                                                                                                                                                                                                                                                                                                                                                                                                                                                                                                                                                                                                                                                                                                                                                                                                                                                                                                                                                                                                                                                                                                                                                         | 2,400  | 2,400  | 2,400  | 3,5    |
| Departures                           | 837                                                                                                                                                                                                                                                                                                                                                                                                                                                                                                                                                                                                                                                                                                                                                                                                                                                                                                                                                                                                                                                                                                                                                                                                                                                                                                                                                                                                                                                                                                                                                                                                                                                                                                                                                                                                                                                                                                                                                                                                                                                                                                                           | 1,200  | 1,200  | 1,200  | 1,7    |
| Peak Scheduled Departures            |                                                                                                                                                                                                                                                                                                                                                                                                                                                                                                                                                                                                                                                                                                                                                                                                                                                                                                                                                                                                                                                                                                                                                                                                                                                                                                                                                                                                                                                                                                                                                                                                                                                                                                                                                                                                                                                                                                                                                                                                                                                                                                                               |        |        |        |        |
| Peak Month                           | 81                                                                                                                                                                                                                                                                                                                                                                                                                                                                                                                                                                                                                                                                                                                                                                                                                                                                                                                                                                                                                                                                                                                                                                                                                                                                                                                                                                                                                                                                                                                                                                                                                                                                                                                                                                                                                                                                                                                                                                                                                                                                                                                            | 108    | 108    | 108    | 1      |
| Peak Monun                           |                                                                                                                                                                                                                                                                                                                                                                                                                                                                                                                                                                                                                                                                                                                                                                                                                                                                                                                                                                                                                                                                                                                                                                                                                                                                                                                                                                                                                                                                                                                                                                                                                                                                                                                                                                                                                                                                                                                                                                                                                                                                                                                               |        |        |        |        |
| Design Day                           | 3                                                                                                                                                                                                                                                                                                                                                                                                                                                                                                                                                                                                                                                                                                                                                                                                                                                                                                                                                                                                                                                                                                                                                                                                                                                                                                                                                                                                                                                                                                                                                                                                                                                                                                                                                                                                                                                                                                                                                                                                                                                                                                                             | 4      | 4      | 4      |        |