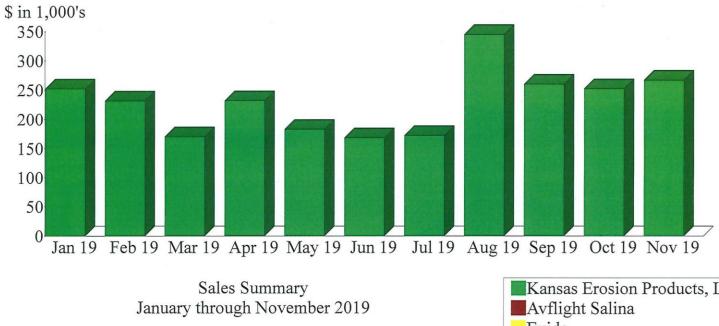

#### Sales by Month January through November 2019

| Kansas Erosio   | n Products, LLC.   | 14.19%         |
|-----------------|--------------------|----------------|
| Avflight Salin  | a                  | 11.99          |
| Exide           |                    | 8.25           |
| Wal-Mart Stor   | es, Inc.           | 5.45           |
| Universal Fore  | est Products (UFI  | P) 3.72        |
| USSOCOM (J      | aded Thunder)      | 3.57           |
| City of Salina, | KS                 | 3.55           |
| SFC Global St   | upply Chain        | 2.79           |
| Kansas State F  | Polytechnic - Sali | na 2.67        |
| 582nd Helicop   | oter Group         | 2.34           |
| Other           |                    | 41.47          |
| Total           |                    | \$2,533,060.18 |

By Customer

Dollar Sales