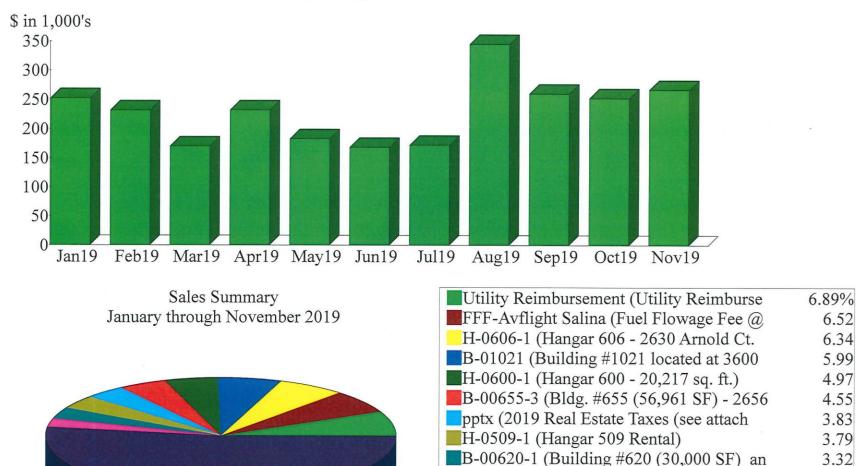

#### Sales by Month January through November 2019

| Kansas Erosio   | n Products, LLC.   | 14.19%         |
|-----------------|--------------------|----------------|
| Avflight Salin  | a                  | 11.99          |
| Exide           |                    | 8.25           |
| Wal-Mart Stor   | es, Inc.           | 5.45           |
| Universal Fore  | est Products (UFI  | P) 3.72        |
| USSOCOM (J      | aded Thunder)      | 3.57           |
| City of Salina, | KS                 | 3.55           |
| SFC Global St   | upply Chain        | 2.79           |
| Kansas State F  | Polytechnic - Sali | na 2.67        |
| 582nd Helicop   | oter Group         | 2.34           |
| Other           |                    | 41.47          |
| Total           |                    | \$2,533,060.18 |

By Customer

Dollar Sales

#### Sales by Month January through November 2019

6.52

6.34

5.99

4.97

4.55

3.83

3.79

3.32

2.54

51.25

\$2,533,060.18

B-00655-4 (Bldg. #655 (33,992 SF) - 2656

Other

Total

Presentation of the Airport Authority's 2020 Liability and Commercial **Property Insurance** Coverages