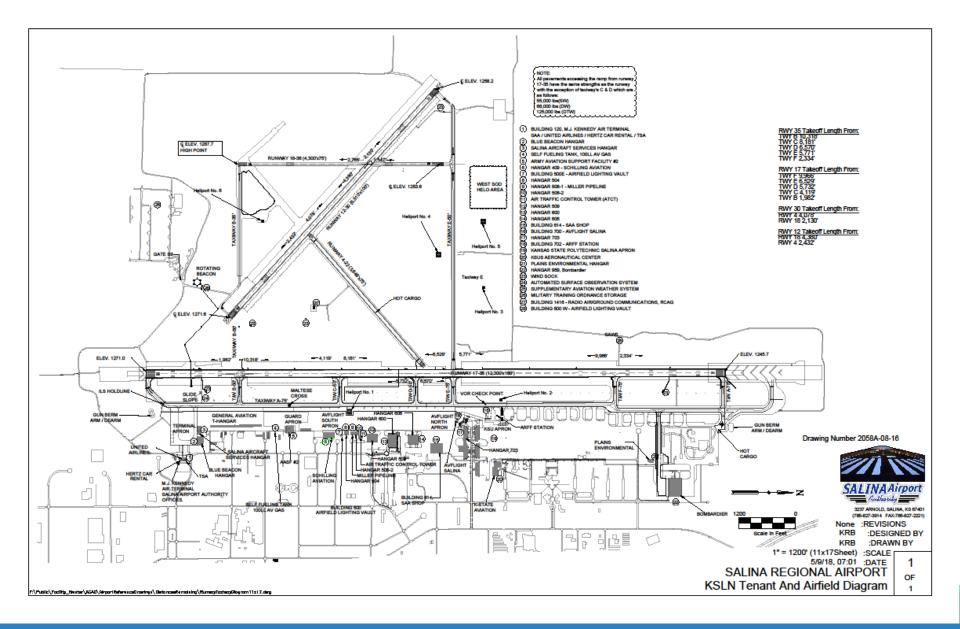

|             |             |             |              |            |
| KS UST Policy Dividend                                                             | · · · · · ·            | (56.11)           |             |             |             | <u> </u>     |            |
| N et Property/Liability Insurance Expense After Returns &<br>Dividends             | 142,859.42             | 142,720.65        | 148,114.95  | 172,412.22  | 177,186.46  | 4,774.24     | 2.8%       |

## Presentation of the Airport Authority's 2020 Operating Plan and Budget

Tim Rogers, A.A.E.

## Review of New **T-Hangar Construction Project Financing Options**

Tim Rogers, A.A.E.

## SAA Resolution No. 19-3

Tim Rogers, A.A.E.

### **Executive Session**



### Adjournment

## Location Maps

## KSLN Airfield Diagram