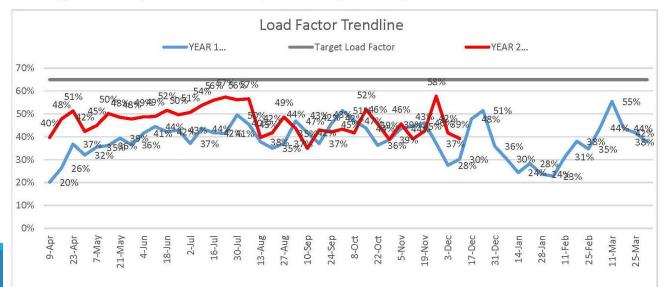

### Weekly Enplanements and Load Factor

#### \* Passenger numbers reported are unaudited by SKW and subject to change

| Salina Regional<br>NAirport          | Contract of the local division of the local |        |        |        |        |
|--------------------------------------|-------------------------------------------------------------------------------------------------------------------------------------------------------------------------------------------------------------------------------------------------------------------------------------------------------------------------------------------------------------------------------------------------------------------------------------------------------------------------------------------------------------------------------------------------------------------------------------------------------------------------------------------------------------------------------------------------------------------------------------------------------------------------------------------------------------------------------------------------------------------------------------------------------------------------------------------------------------------------------------------------------------------------------------------------------------------------------------------------------------------------------------------------------------------------------------------------------------------------------------------------------------------------------------------------------------------------------------------------------------------------------------------------------------------------------------------------------------------------------------------------------------------------------------------------------------------------------------------------------------------------------------------------------------------------------------------------------------------------------------------------------------------------------------------------------------------------------------------------------------------------------------------------------------------------------------------------------------------------------------------------------------------------------------------------------------------------------------------------------------------------------|--------|--------|--------|--------|
|                                      |                                                                                                                                                                                                                                                                                                                                                                                                                                                                                                                                                                                                                                                                                                                                                                                                                                                                                                                                                                                                                                                                                                                                                                                                                                                                                                                                                                                                                                                                                                                                                                                                                                                                                                                                                                                                                                                                                                                                                                                                                                                                                                                               |        | FORE   | CAST   |        |
|                                      | 2018                                                                                                                                                                                                                                                                                                                                                                                                                                                                                                                                                                                                                                                                                                                                                                                                                                                                                                                                                                                                                                                                                                                                                                                                                                                                                                                                                                                                                                                                                                                                                                                                                                                                                                                                                                                                                                                                                                                                                                                                                                                                                                                          | 2025   | 2030   | 2040   | High R |
| AIRLINE ENPLANEMEN TS                |                                                                                                                                                                                                                                                                                                                                                                                                                                                                                                                                                                                                                                                                                                                                                                                                                                                                                                                                                                                                                                                                                                                                                                                                                                                                                                                                                                                                                                                                                                                                                                                                                                                                                                                                                                                                                                                                                                                                                                                                                                                                                                                               |        |        |        |        |
| Annual Enplanements                  |                                                                                                                                                                                                                                                                                                                                                                                                                                                                                                                                                                                                                                                                                                                                                                                                                                                                                                                                                                                                                                                                                                                                                                                                                                                                                                                                                                                                                                                                                                                                                                                                                                                                                                                                                                                                                                                                                                                                                                                                                                                                                                                               |        |        |        |        |
| Scheduled Airline                    | 11,672                                                                                                                                                                                                                                                                                                                                                                                                                                                                                                                                                                                                                                                                                                                                                                                                                                                                                                                                                                                                                                                                                                                                                                                                                                                                                                                                                                                                                                                                                                                                                                                                                                                                                                                                                                                                                                                                                                                                                                                                                                                                                                                        | 31,000 | 33,000 | 40,000 | 65,0   |
| Unscheduled Airline                  | 4,305                                                                                                                                                                                                                                                                                                                                                                                                                                                                                                                                                                                                                                                                                                                                                                                                                                                                                                                                                                                                                                                                                                                                                                                                                                                                                                                                                                                                                                                                                                                                                                                                                                                                                                                                                                                                                                                                                                                                                                                                                                                                                                                         | 5,000  | 5,000  | 5,000  | 10,0   |
| Total Annual Enplanements            | 15,977                                                                                                                                                                                                                                                                                                                                                                                                                                                                                                                                                                                                                                                                                                                                                                                                                                                                                                                                                                                                                                                                                                                                                                                                                                                                                                                                                                                                                                                                                                                                                                                                                                                                                                                                                                                                                                                                                                                                                                                                                                                                                                                        | 36,000 | 38,000 | 45,000 | 75,0   |
| Peak Scheduled Enplanements          |                                                                                                                                                                                                                                                                                                                                                                                                                                                                                                                                                                                                                                                                                                                                                                                                                                                                                                                                                                                                                                                                                                                                                                                                                                                                                                                                                                                                                                                                                                                                                                                                                                                                                                                                                                                                                                                                                                                                                                                                                                                                                                                               | 1      |        |        | 1      |
| Peak Month                           | 1,329                                                                                                                                                                                                                                                                                                                                                                                                                                                                                                                                                                                                                                                                                                                                                                                                                                                                                                                                                                                                                                                                                                                                                                                                                                                                                                                                                                                                                                                                                                                                                                                                                                                                                                                                                                                                                                                                                                                                                                                                                                                                                                                         | 3,000  | 3,200  | 3,800  | 6,2    |
| Design Day                           | 51                                                                                                                                                                                                                                                                                                                                                                                                                                                                                                                                                                                                                                                                                                                                                                                                                                                                                                                                                                                                                                                                                                                                                                                                                                                                                                                                                                                                                                                                                                                                                                                                                                                                                                                                                                                                                                                                                                                                                                                                                                                                                                                            | 110    | 120    | 140    | 2      |
| Design Hour                          | 30                                                                                                                                                                                                                                                                                                                                                                                                                                                                                                                                                                                                                                                                                                                                                                                                                                                                                                                                                                                                                                                                                                                                                                                                                                                                                                                                                                                                                                                                                                                                                                                                                                                                                                                                                                                                                                                                                                                                                                                                                                                                                                                            | 70     | 80     | 100    |        |
| SCHEDULED AIRLINE OPERATIONS         |                                                                                                                                                                                                                                                                                                                                                                                                                                                                                                                                                                                                                                                                                                                                                                                                                                                                                                                                                                                                                                                                                                                                                                                                                                                                                                                                                                                                                                                                                                                                                                                                                                                                                                                                                                                                                                                                                                                                                                                                                                                                                                                               |        |        |        |        |
| Annual Scheduled Operations          |                                                                                                                                                                                                                                                                                                                                                                                                                                                                                                                                                                                                                                                                                                                                                                                                                                                                                                                                                                                                                                                                                                                                                                                                                                                                                                                                                                                                                                                                                                                                                                                                                                                                                                                                                                                                                                                                                                                                                                                                                                                                                                                               |        |        |        |        |
| Operations (arrivals and departures) | 1,674                                                                                                                                                                                                                                                                                                                                                                                                                                                                                                                                                                                                                                                                                                                                                                                                                                                                                                                                                                                                                                                                                                                                                                                                                                                                                                                                                                                                                                                                                                                                                                                                                                                                                                                                                                                                                                                                                                                                                                                                                                                                                                                         | 2,400  | 2,400  | 2,400  | 3,5    |
| Departures                           | 837                                                                                                                                                                                                                                                                                                                                                                                                                                                                                                                                                                                                                                                                                                                                                                                                                                                                                                                                                                                                                                                                                                                                                                                                                                                                                                                                                                                                                                                                                                                                                                                                                                                                                                                                                                                                                                                                                                                                                                                                                                                                                                                           | 1,200  | 1,200  | 1,200  | 1,7    |
| Peak Scheduled Departures            |                                                                                                                                                                                                                                                                                                                                                                                                                                                                                                                                                                                                                                                                                                                                                                                                                                                                                                                                                                                                                                                                                                                                                                                                                                                                                                                                                                                                                                                                                                                                                                                                                                                                                                                                                                                                                                                                                                                                                                                                                                                                                                                               |        |        |        |        |
| Peak Month                           | 81                                                                                                                                                                                                                                                                                                                                                                                                                                                                                                                                                                                                                                                                                                                                                                                                                                                                                                                                                                                                                                                                                                                                                                                                                                                                                                                                                                                                                                                                                                                                                                                                                                                                                                                                                                                                                                                                                                                                                                                                                                                                                                                            | 108    | 108    | 108    | 1      |
| Peak Monun                           |                                                                                                                                                                                                                                                                                                                                                                                                                                                                                                                                                                                                                                                                                                                                                                                                                                                                                                                                                                                                                                                                                                                                                                                                                                                                                                                                                                                                                                                                                                                                                                                                                                                                                                                                                                                                                                                                                                                                                                                                                                                                                                                               |        |        |        |        |
| Design Day                           | 3                                                                                                                                                                                                                                                                                                                                                                                                                                                                                                                                                                                                                                                                                                                                                                                                                                                                                                                                                                                                                                                                                                                                                                                                                                                                                                                                                                                                                                                                                                                                                                                                                                                                                                                                                                                                                                                                                                                                                                                                                                                                                                                             | 4      | 4      | 4      |        |