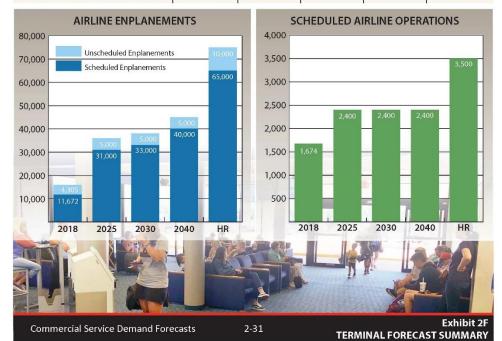

#### \* Passenger numbers reported are unaudited by SKW and subject to change

| Salina Regional<br>NAirport          | Contract of the local division of the local |        |        |        |        |
|--------------------------------------|-------------------------------------------------------------------------------------------------------------------------------------------------------------------------------------------------------------------------------------------------------------------------------------------------------------------------------------------------------------------------------------------------------------------------------------------------------------------------------------------------------------------------------------------------------------------------------------------------------------------------------------------------------------------------------------------------------------------------------------------------------------------------------------------------------------------------------------------------------------------------------------------------------------------------------------------------------------------------------------------------------------------------------------------------------------------------------------------------------------------------------------------------------------------------------------------------------------------------------------------------------------------------------------------------------------------------------------------------------------------------------------------------------------------------------------------------------------------------------------------------------------------------------------------------------------------------------------------------------------------------------------------------------------------------------------------------------------------------------------------------------------------------------------------------------------------------------------------------------------------------------------------------------------------------------------------------------------------------------------------------------------------------------------------------------------------------------------------------------------------------------|--------|--------|--------|--------|
|                                      |                                                                                                                                                                                                                                                                                                                                                                                                                                                                                                                                                                                                                                                                                                                                                                                                                                                                                                                                                                                                                                                                                                                                                                                                                                                                                                                                                                                                                                                                                                                                                                                                                                                                                                                                                                                                                                                                                                                                                                                                                                                                                                                               |        | FORE   | CAST   |        |
|                                      | 2018                                                                                                                                                                                                                                                                                                                                                                                                                                                                                                                                                                                                                                                                                                                                                                                                                                                                                                                                                                                                                                                                                                                                                                                                                                                                                                                                                                                                                                                                                                                                                                                                                                                                                                                                                                                                                                                                                                                                                                                                                                                                                                                          | 2025   | 2030   | 2040   | High R |
| AIRLINE ENPLANEMEN TS                |                                                                                                                                                                                                                                                                                                                                                                                                                                                                                                                                                                                                                                                                                                                                                                                                                                                                                                                                                                                                                                                                                                                                                                                                                                                                                                                                                                                                                                                                                                                                                                                                                                                                                                                                                                                                                                                                                                                                                                                                                                                                                                                               |        |        |        |        |
| Annual Enplanements                  |                                                                                                                                                                                                                                                                                                                                                                                                                                                                                                                                                                                                                                                                                                                                                                                                                                                                                                                                                                                                                                                                                                                                                                                                                                                                                                                                                                                                                                                                                                                                                                                                                                                                                                                                                                                                                                                                                                                                                                                                                                                                                                                               |        |        |        |        |
| Scheduled Airline                    | 11,672                                                                                                                                                                                                                                                                                                                                                                                                                                                                                                                                                                                                                                                                                                                                                                                                                                                                                                                                                                                                                                                                                                                                                                                                                                                                                                                                                                                                                                                                                                                                                                                                                                                                                                                                                                                                                                                                                                                                                                                                                                                                                                                        | 31,000 | 33,000 | 40,000 | 65,0   |
| Unscheduled Airline                  | 4,305                                                                                                                                                                                                                                                                                                                                                                                                                                                                                                                                                                                                                                                                                                                                                                                                                                                                                                                                                                                                                                                                                                                                                                                                                                                                                                                                                                                                                                                                                                                                                                                                                                                                                                                                                                                                                                                                                                                                                                                                                                                                                                                         | 5,000  | 5,000  | 5,000  | 10,0   |
| Total Annual Enplanements            | 15,977                                                                                                                                                                                                                                                                                                                                                                                                                                                                                                                                                                                                                                                                                                                                                                                                                                                                                                                                                                                                                                                                                                                                                                                                                                                                                                                                                                                                                                                                                                                                                                                                                                                                                                                                                                                                                                                                                                                                                                                                                                                                                                                        | 36,000 | 38,000 | 45,000 | 75,0   |
| Peak Scheduled Enplanements          |                                                                                                                                                                                                                                                                                                                                                                                                                                                                                                                                                                                                                                                                                                                                                                                                                                                                                                                                                                                                                                                                                                                                                                                                                                                                                                                                                                                                                                                                                                                                                                                                                                                                                                                                                                                                                                                                                                                                                                                                                                                                                                                               | 1      |        |        | 1      |
| Peak Month                           | 1,329                                                                                                                                                                                                                                                                                                                                                                                                                                                                                                                                                                                                                                                                                                                                                                                                                                                                                                                                                                                                                                                                                                                                                                                                                                                                                                                                                                                                                                                                                                                                                                                                                                                                                                                                                                                                                                                                                                                                                                                                                                                                                                                         | 3,000  | 3,200  | 3,800  | 6,2    |
| Design Day                           | 51                                                                                                                                                                                                                                                                                                                                                                                                                                                                                                                                                                                                                                                                                                                                                                                                                                                                                                                                                                                                                                                                                                                                                                                                                                                                                                                                                                                                                                                                                                                                                                                                                                                                                                                                                                                                                                                                                                                                                                                                                                                                                                                            | 110    | 120    | 140    | 2      |
| Design Hour                          | 30                                                                                                                                                                                                                                                                                                                                                                                                                                                                                                                                                                                                                                                                                                                                                                                                                                                                                                                                                                                                                                                                                                                                                                                                                                                                                                                                                                                                                                                                                                                                                                                                                                                                                                                                                                                                                                                                                                                                                                                                                                                                                                                            | 70     | 80     | 100    |        |
| SCHEDULED AIRLINE OPERATIONS         |                                                                                                                                                                                                                                                                                                                                                                                                                                                                                                                                                                                                                                                                                                                                                                                                                                                                                                                                                                                                                                                                                                                                                                                                                                                                                                                                                                                                                                                                                                                                                                                                                                                                                                                                                                                                                                                                                                                                                                                                                                                                                                                               |        |        |        |        |
| Annual Scheduled Operations          |                                                                                                                                                                                                                                                                                                                                                                                                                                                                                                                                                                                                                                                                                                                                                                                                                                                                                                                                                                                                                                                                                                                                                                                                                                                                                                                                                                                                                                                                                                                                                                                                                                                                                                                                                                                                                                                                                                                                                                                                                                                                                                                               |        |        |        |        |
| Operations (arrivals and departures) | 1,674                                                                                                                                                                                                                                                                                                                                                                                                                                                                                                                                                                                                                                                                                                                                                                                                                                                                                                                                                                                                                                                                                                                                                                                                                                                                                                                                                                                                                                                                                                                                                                                                                                                                                                                                                                                                                                                                                                                                                                                                                                                                                                                         | 2,400  | 2,400  | 2,400  | 3,5    |
| Departures                           | 837                                                                                                                                                                                                                                                                                                                                                                                                                                                                                                                                                                                                                                                                                                                                                                                                                                                                                                                                                                                                                                                                                                                                                                                                                                                                                                                                                                                                                                                                                                                                                                                                                                                                                                                                                                                                                                                                                                                                                                                                                                                                                                                           | 1,200  | 1,200  | 1,200  | 1,7    |
| Peak Scheduled Departures            |                                                                                                                                                                                                                                                                                                                                                                                                                                                                                                                                                                                                                                                                                                                                                                                                                                                                                                                                                                                                                                                                                                                                                                                                                                                                                                                                                                                                                                                                                                                                                                                                                                                                                                                                                                                                                                                                                                                                                                                                                                                                                                                               |        |        |        |        |
| Peak Month                           | 81                                                                                                                                                                                                                                                                                                                                                                                                                                                                                                                                                                                                                                                                                                                                                                                                                                                                                                                                                                                                                                                                                                                                                                                                                                                                                                                                                                                                                                                                                                                                                                                                                                                                                                                                                                                                                                                                                                                                                                                                                                                                                                                            | 108    | 108    | 108    | 1      |
| Peak Monun                           |                                                                                                                                                                                                                                                                                                                                                                                                                                                                                                                                                                                                                                                                                                                                                                                                                                                                                                                                                                                                                                                                                                                                                                                                                                                                                                                                                                                                                                                                                                                                                                                                                                                                                                                                                                                                                                                                                                                                                                                                                                                                                                                               |        |        |        |        |
| Design Day                           | 3                                                                                                                                                                                                                                                                                                                                                                                                                                                                                                                                                                                                                                                                                                                                                                                                                                                                                                                                                                                                                                                                                                                                                                                                                                                                                                                                                                                                                                                                                                                                                                                                                                                                                                                                                                                                                                                                                                                                                                                                                                                                                                                             | 4      | 4      | 4      |        |