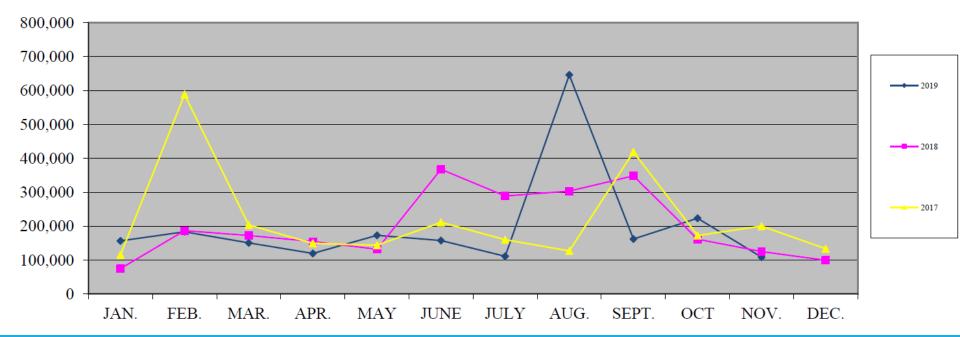

### Weekly Enplanements and Load Factor

#### \* Passenger numbers reported are unaudited by SKW and subject to change

| Salina Regional<br>NAirport          | Contract of the local division of the local |        |        |        |        |
|--------------------------------------|-------------------------------------------------------------------------------------------------------------------------------------------------------------------------------------------------------------------------------------------------------------------------------------------------------------------------------------------------------------------------------------------------------------------------------------------------------------------------------------------------------------------------------------------------------------------------------------------------------------------------------------------------------------------------------------------------------------------------------------------------------------------------------------------------------------------------------------------------------------------------------------------------------------------------------------------------------------------------------------------------------------------------------------------------------------------------------------------------------------------------------------------------------------------------------------------------------------------------------------------------------------------------------------------------------------------------------------------------------------------------------------------------------------------------------------------------------------------------------------------------------------------------------------------------------------------------------------------------------------------------------------------------------------------------------------------------------------------------------------------------------------------------------------------------------------------------------------------------------------------------------------------------------------------------------------------------------------------------------------------------------------------------------------------------------------------------------------------------------------------------------|--------|--------|--------|--------|
|                                      |                                                                                                                                                                                                                                                                                                                                                                                                                                                                                                                                                                                                                                                                                                                                                                                                                                                                                                                                                                                                                                                                                                                                                                                                                                                                                                                                                                                                                                                                                                                                                                                                                                                                                                                                                                                                                                                                                                                                                                                                                                                                                                                               |        | FORE   | CAST   |        |
|                                      | 2018                                                                                                                                                                                                                                                                                                                                                                                                                                                                                                                                                                                                                                                                                                                                                                                                                                                                                                                                                                                                                                                                                                                                                                                                                                                                                                                                                                                                                                                                                                                                                                                                                                                                                                                                                                                                                                                                                                                                                                                                                                                                                                                          | 2025   | 2030   | 2040   | High R |
| AIRLINE ENPLANEMEN TS                |                                                                                                                                                                                                                                                                                                                                                                                                                                                                                                                                                                                                                                                                                                                                                                                                                                                                                                                                                                                                                                                                                                                                                                                                                                                                                                                                                                                                                                                                                                                                                                                                                                                                                                                                                                                                                                                                                                                                                                                                                                                                                                                               |        |        |        |        |
| Annual Enplanements                  |                                                                                                                                                                                                                                                                                                                                                                                                                                                                                                                                                                                                                                                                                                                                                                                                                                                                                                                                                                                                                                                                                                                                                                                                                                                                                                                                                                                                                                                                                                                                                                                                                                                                                                                                                                                                                                                                                                                                                                                                                                                                                                                               |        |        |        |        |
| Scheduled Airline                    | 11,672                                                                                                                                                                                                                                                                                                                                                                                                                                                                                                                                                                                                                                                                                                                                                                                                                                                                                                                                                                                                                                                                                                                                                                                                                                                                                                                                                                                                                                                                                                                                                                                                                                                                                                                                                                                                                                                                                                                                                                                                                                                                                                                        | 31,000 | 33,000 | 40,000 | 65,0   |
| Unscheduled Airline                  | 4,305                                                                                                                                                                                                                                                                                                                                                                                                                                                                                                                                                                                                                                                                                                                                                                                                                                                                                                                                                                                                                                                                                                                                                                                                                                                                                                                                                                                                                                                                                                                                                                                                                                                                                                                                                                                                                                                                                                                                                                                                                                                                                                                         | 5,000  | 5,000  | 5,000  | 10,0   |
| Total Annual Enplanements            | 15,977                                                                                                                                                                                                                                                                                                                                                                                                                                                                                                                                                                                                                                                                                                                                                                                                                                                                                                                                                                                                                                                                                                                                                                                                                                                                                                                                                                                                                                                                                                                                                                                                                                                                                                                                                                                                                                                                                                                                                                                                                                                                                                                        | 36,000 | 38,000 | 45,000 | 75,0   |
| Peak Scheduled Enplanements          |                                                                                                                                                                                                                                                                                                                                                                                                                                                                                                                                                                                                                                                                                                                                                                                                                                                                                                                                                                                                                                                                                                                                                                                                                                                                                                                                                                                                                                                                                                                                                                                                                                                                                                                                                                                                                                                                                                                                                                                                                                                                                                                               | 1      |        |        | 1      |
| Peak Month                           | 1,329                                                                                                                                                                                                                                                                                                                                                                                                                                                                                                                                                                                                                                                                                                                                                                                                                                                                                                                                                                                                                                                                                                                                                                                                                                                                                                                                                                                                                                                                                                                                                                                                                                                                                                                                                                                                                                                                                                                                                                                                                                                                                                                         | 3,000  | 3,200  | 3,800  | 6,2    |
| Design Day                           | 51                                                                                                                                                                                                                                                                                                                                                                                                                                                                                                                                                                                                                                                                                                                                                                                                                                                                                                                                                                                                                                                                                                                                                                                                                                                                                                                                                                                                                                                                                                                                                                                                                                                                                                                                                                                                                                                                                                                                                                                                                                                                                                                            | 110    | 120    | 140    | 2      |
| Design Hour                          | 30                                                                                                                                                                                                                                                                                                                                                                                                                                                                                                                                                                                                                                                                                                                                                                                                                                                                                                                                                                                                                                                                                                                                                                                                                                                                                                                                                                                                                                                                                                                                                                                                                                                                                                                                                                                                                                                                                                                                                                                                                                                                                                                            | 70     | 80     | 100    |        |
| SCHEDULED AIRLINE OPERATIONS         |                                                                                                                                                                                                                                                                                                                                                                                                                                                                                                                                                                                                                                                                                                                                                                                                                                                                                                                                                                                                                                                                                                                                                                                                                                                                                                                                                                                                                                                                                                                                                                                                                                                                                                                                                                                                                                                                                                                                                                                                                                                                                                                               |        |        |        |        |
| Annual Scheduled Operations          |                                                                                                                                                                                                                                                                                                                                                                                                                                                                                                                                                                                                                                                                                                                                                                                                                                                                                                                                                                                                                                                                                                                                                                                                                                                                                                                                                                                                                                                                                                                                                                                                                                                                                                                                                                                                                                                                                                                                                                                                                                                                                                                               |        |        |        |        |
| Operations (arrivals and departures) | 1,674                                                                                                                                                                                                                                                                                                                                                                                                                                                                                                                                                                                                                                                                                                                                                                                                                                                                                                                                                                                                                                                                                                                                                                                                                                                                                                                                                                                                                                                                                                                                                                                                                                                                                                                                                                                                                                                                                                                                                                                                                                                                                                                         | 2,400  | 2,400  | 2,400  | 3,5    |
| Departures                           | 837                                                                                                                                                                                                                                                                                                                                                                                                                                                                                                                                                                                                                                                                                                                                                                                                                                                                                                                                                                                                                                                                                                                                                                                                                                                                                                                                                                                                                                                                                                                                                                                                                                                                                                                                                                                                                                                                                                                                                                                                                                                                                                                           | 1,200  | 1,200  | 1,200  | 1,7    |
| Peak Scheduled Departures            |                                                                                                                                                                                                                                                                                                                                                                                                                                                                                                                                                                                                                                                                                                                                                                                                                                                                                                                                                                                                                                                                                                                                                                                                                                                                                                                                                                                                                                                                                                                                                                                                                                                                                                                                                                                                                                                                                                                                                                                                                                                                                                                               |        |        |        |        |
| Peak Month                           | 81                                                                                                                                                                                                                                                                                                                                                                                                                                                                                                                                                                                                                                                                                                                                                                                                                                                                                                                                                                                                                                                                                                                                                                                                                                                                                                                                                                                                                                                                                                                                                                                                                                                                                                                                                                                                                                                                                                                                                                                                                                                                                                                            | 108    | 108    | 108    | 1      |
| Peak Monun                           |                                                                                                                                                                                                                                                                                                                                                                                                                                                                                                                                                                                                                                                                                                                                                                                                                                                                                                                                                                                                                                                                                                                                                                                                                                                                                                                                                                                                                                                                                                                                                                                                                                                                                                                                                                                                                                                                                                                                                                                                                                                                                                                               |        |        |        |        |
| Design Day                           | 3                                                                                                                                                                                                                                                                                                                                                                                                                                                                                                                                                                                                                                                                                                                                                                                                                                                                                                                                                                                                                                                                                                                                                                                                                                                                                                                                                                                                                                                                                                                                                                                                                                                                                                                                                                                                                                                                                                                                                                                                                                                                                                                             | 4      | 4      | 4      |        |