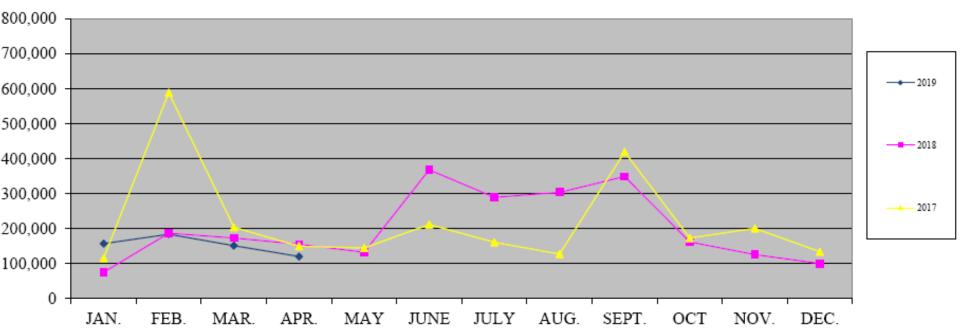

## 2019 FOL and Events Calendar

Timothy Rogers, A.A.E.

| Mission                                 | Date                |
|-----------------------------------------|---------------------|
| NOAA Project TORUS                      | 05/13/19 – 06/27/19 |
| Jaded Thunder                           | 08/01/19 – 08/17/19 |
| NASA FIREX-AQ                           | 08/18/19 – 09/08/19 |
| Commemorative Air Force                 | 09/02/19 – 09/09/19 |
| IAC US National Aerobatic Championships | 09/21/19 – 09/29/19 |
| 34 <sup>th</sup> Weapons Squadron       | 09/15/19 – 10/05/19 |
| NASA DCOTSS                             | 06/27/20 - 07/31/20 |