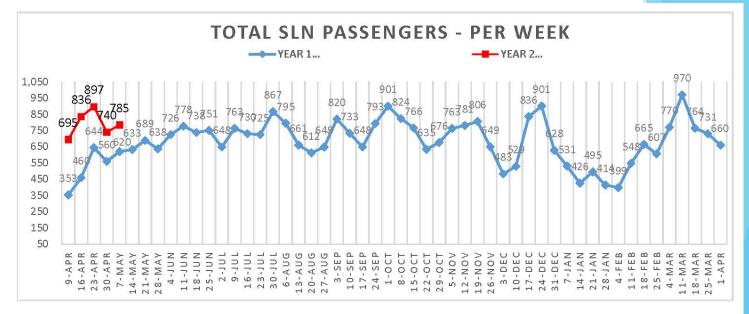

# Enplanements

#### Weekly Enplanements and Load Factor

\* Passenger numbers reported are unaudited by SKW and subject to change