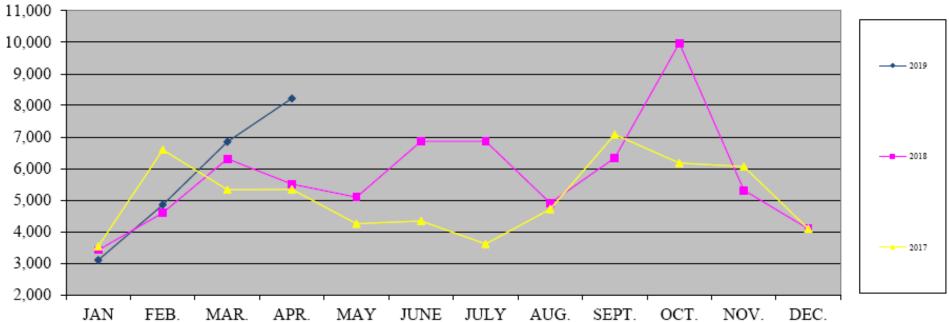

Salina Airport Authority Board of Directors Regular Meeting

May 15, 2019



# Review of Airport Activity & Financial Reports

Tim Rogers, A.A.E.

Shelli Swanson, C.M.









# 

# Enplanements



#### Weekly Enplanements and Load Factor



\* Passenger numbers reported are unaudited by SKW and subject to change



## **Financial Reports**

#### Salina Airport Authority Profit & Loss Budget Performance April 2019

4:10 PM 05/09/2019 Accrual Basis

|                               | Apr 19  | Jan - Apr 19 | YTD Budget | \$ Over Budget | % of Budget | Annual Budget |
|-------------------------------|---------|--------------|------------|----------------|-------------|---------------|
| Ordinary Income/Expense       |         |              | ile di     | 2. <u></u>     | 2           |               |
| Income                        |         |              |            |                |             |               |
| Total Airfield revenue        | 55,878