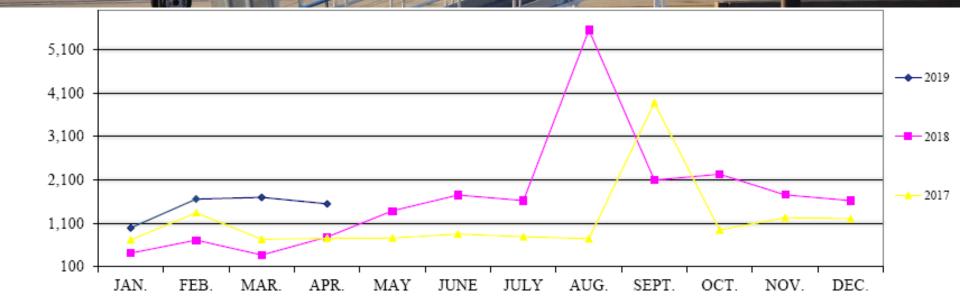

# Enplanements

#### Weekly Enplanements and Load Factor

\* Passenger numbers reported are unaudited by SKW and subject to change