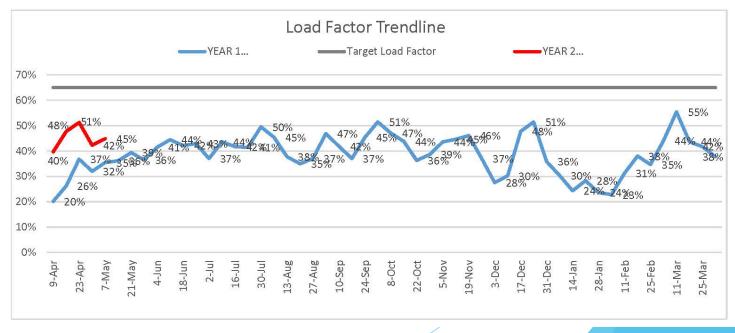

# Enplanements

#### Weekly Enplanements and Load Factor

\* Passenger numbers reported are unaudited by SKW and subject to change