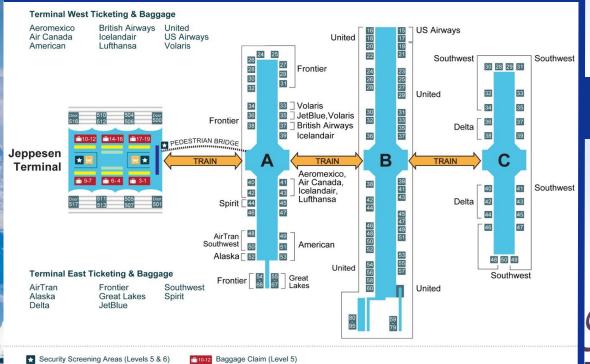

|

## **SALINA TO CHICAGO**

| FREQUENCY     | <b>DEPARTS</b> | <u>ARRIVES</u> |
|---------------|----------------|----------------|
| Monday-Friday | 6:13 PM        | 8:08 PM        |
| Sunday        | 6:13 PM        | 8:08 PM        |

## **CHICAGO TO SALINA**

| FREQUENCY     | <b>DEPARTS</b> | <u>ARRIVES</u> |
|---------------|----------------|----------------|
| Monday-Friday | 10:35 AM       | 12:30 PM       |
| Sunday        | 10:35 AM       | 12:30 PM       |

All times are subject to change





**Salina Regional Airport** 3237 Arnold Avenue Salina, Kansas 67401 FlySalina.com

# UNITED



Operated by SkyWest Airlines

Chicago, Denver and Onward.

**BOOK TODAY AT: www.united.com** 800-864-8331

Or call your local travel agent



# **Denver International Airport Terminals**



Ticket Counters (Level 6)

Domestic Arrivals (Level 5)

nternational US Customs Arrivals (Level 5)

Access To Train (Level 5)

# **Salina Regional Airport**

Free Parking at Salina Regional Airport

#### **GROUND TRANSPORTATION**

Hertz Rental Car—785-827-7237 | hertz.com

Enterprise Rental Car—785-825-1100 | enterprise.com

Best Cab-785-833-2291

Sunflower Taxi — 785-826-1881

Radio Cab-785-825-4646

#### **SALINA HOTELS & ATTRACTIONS**

VisitSalina.com

## **Denver International Airport**

### **GROUND TRANSPORTATION**

A Line Commuter Rail (RTD) | RTD-Denver.com

Hotel Shuttles, Taxi Services, Rental Cars | FlyDenver.com

## **DENVER HOTELS & ATTRACTIONS**

VisitDenver.com

## O'Hare International Airport

## **GROUND TRANSPORTATION**

Hotel Shuttles, Taxi Services, Rental Cars

FlyCh