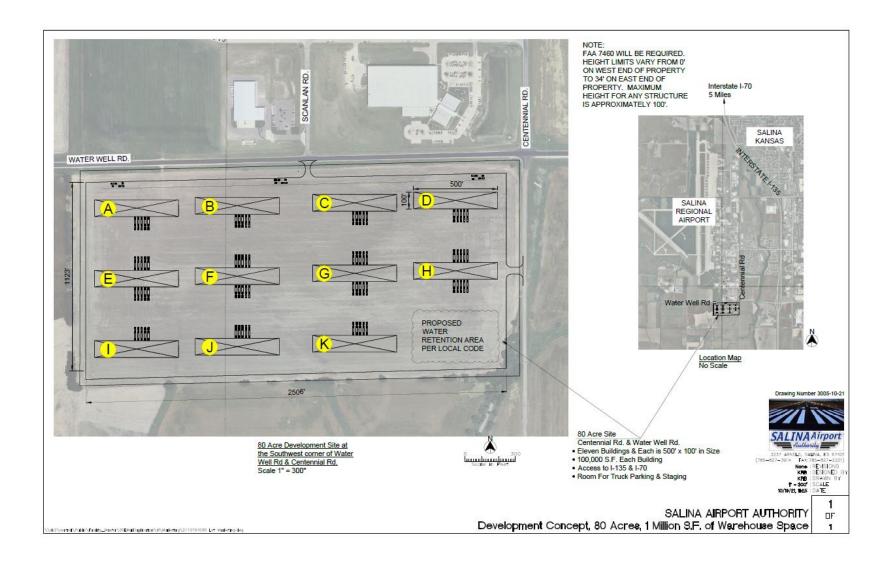

4 OF

7

FI/Public\Facility\_Manter\00EMailDublication\W\Marketing\1000005FFacilityForKEP.dwg

N

Site 4, 80 Acres Centennial Rd. & Water Well Rd. 1000' x 200' Building = 200,000 S.F.

3237 ARNOLD, SALINA, KS 67401 (785-827-3914 FAX: 785-827-2221)

-3914 FAX:785-827-2221)
Name : REVISIONS
KPB : DESIGNED BY
KPB : DRAWN BY
T - 500' : SCALE
1/8/19, 13-03 : DATE

SALINA AIRPORT AUTHORITY Scale in Feet Lot Development Concepts, 100,000 S.F. Facility Site 4