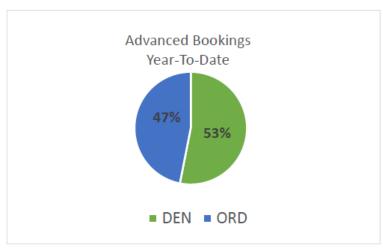

### **Advanced Bookings**

| Airport Promo                                  | tion - 502   |           |             |   |                                                       |
|------------------------------------------------|--------------|-----------|-------------|---|-------------------------------------------------------|
| Salina Airport A                               |              |           |             |   |                                                       |
| 2022 Sub-Category D                            | etail Budget |           |             |   |                                                       |
| tem Description                                | 200          | 21 Budget | 2022 Budget |   |                                                       |
| Emico / Media Buys                             | \$           | 20,000    | \$ 35,000   |   |                                                       |
| Arkstar Consulting                             |              | 60,000    | 66,000      |   |                                                       |
| Arkstar Travel Reimbursement                   |              | 1,000     | 2,000       |   |                                                       |
| Arkstar Marketing/Ads                          |              | 1,500     | 2,000       |   |                                                       |
| Airline ticket giveaways                       |              |           | 1,000       |   |                                                       |
| Website                                        |              | 1,000     | 1,000       |   |                                                       |
| Terminal Food & Beverage                       |              | 1,000     | 500         |   |                                                       |
| TPEC Sponsorship                               |              | 4,000     | 5,500       |   |                                                       |
| Apparel                                        |              | 500       | 500         |   |                                                       |
| Promotion supplies (paper, cardstock)          |              | 500       | 500         |   |                                                       |
| Terminal photos                                |              | 750       |             |   |                                                       |
| Newsletter (contract reporter)                 |              | 7,500     | 9,500       |   |                                                       |
| Terminal supplies - charging stations, banners |              | 900       |             |   | Recommend budget                                      |
| Chamber Banquet & Day at the Capital           |              | 850       | 1,000       |   | adjustment to \$245,000                               |
| Hangar Network                                 |              | 500       | 500         |   | To accommodate in correction                          |
|                                                |              |           |             | / | To accommodate increase in<br>media buys by \$120,000 |
| Total Estimated Airport Promotion Expense      | \$           | 100,000   | \$ 125,000  |   |                                                       |