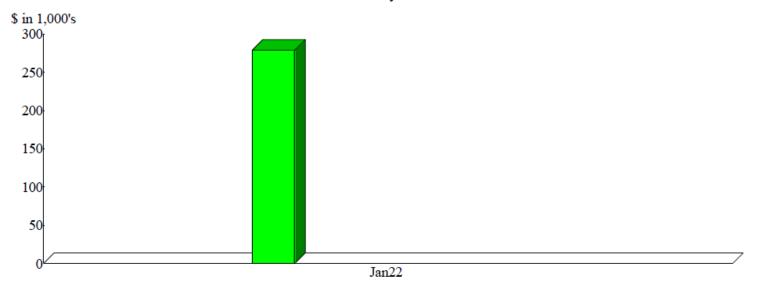

## Financial Reports

Salina Airport Authority
Profit & Loss Prev Year Comparison
January 2022

5:19 PM 02/11/2022 Accrual Basis

|                               | Jan 22       | Jan 21     | \$ Change    | % Change  |
|-------------------------------|--------------|------------|--------------|-----------|
| Ordinary Income/Expense       |              |            |              |           |
| Income                        |              |            |              |           |
| Total Airfield revenue        | 82,144.76    | 68,556.05  | 13,588.71    | 19.82%    |
| Total Building and land rent  | 143,507.61   | 142,203.18 | 1,304.43     | 0.92%     |
| Total Other revenue           | 5,275.80     | 3,264.32   | 2,011.48     | 61.62%    |
| Total Income                  | 230,928.17   | 214,023.55 | 16,904.62    | 7.9%      |
| Gross Income                  | 230,928.17   | 214,023.55 | 16,904.62    | 7.9%      |
| Expense                       |              |            |              |           |
| Total Administrative expenses | 114,865.57   | 131,404.12 | -16,538.55   | -12.59%   |
| Total Maintenance expenses    | 98,595.94    | 80,113.87  | 18,482.07    | 23.07%    |
| Total Expense                 | 213,461.51   | 211,517.99 | 1,943.52     | 0.92%     |
| Net Ordinary Income           | 17,466.66    | 2,505.56   | 14,961.10    | 597.12%   |
| Total Other Income            | 1,733,324.48 | 211,294.11 | 1,522,030.37 | 720.34%   |
| Total Other Expense           | 289,131.16   | 290,945.17 | -1,814.01    | -0.62%    |
| Net Other Income              | 1,444,193.32 | -79,651.06 | 1,523,844.38 | 1,913.15% |
| et Income                     | 1,461,659.98 | -77,145.50 | 1,538,805.48 | 1,994.68% |