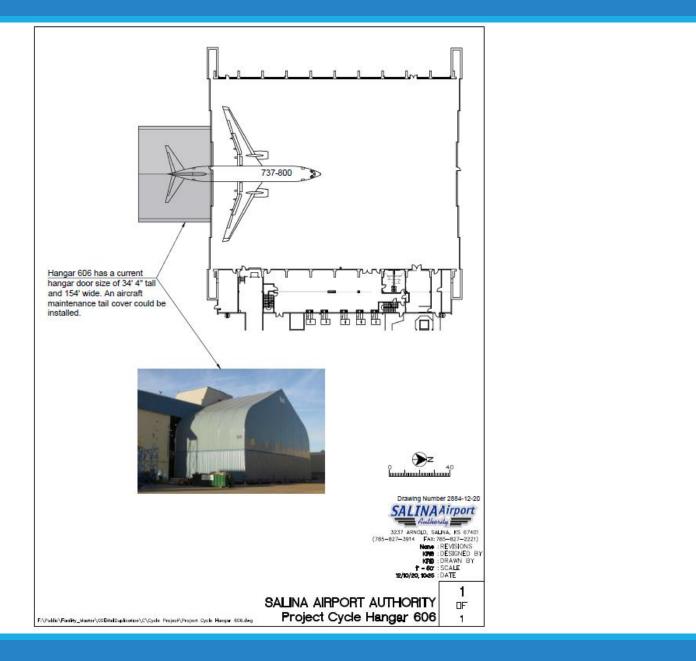

Total Facility Space 337,984 S.F.

 Max. Facility Tail Height
 Max. Facility Wingspan

 H509 = 23 ft. 4 in.
 H509 = 95 ft. 10 in.

 H600 = 28 ft. 0 in.
 H600 = 100 ft. 0 in.

 H606 = 34 ft. 4 in.
 H606 = 154 ft. 0 in.