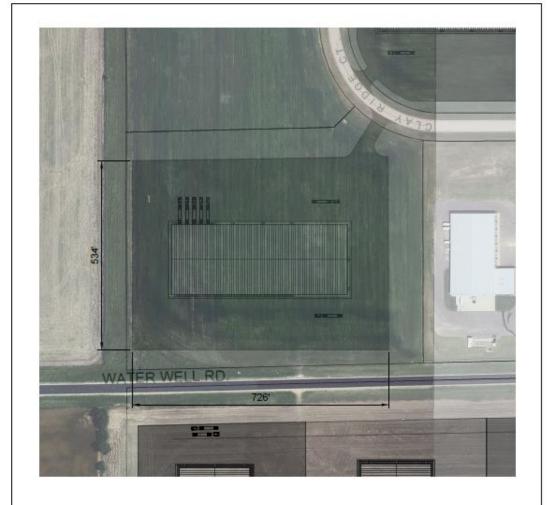

4 OF

7

FI/Public\Facility\_Manter\00EMailDublication\W\Marketing\1000005FFacilityForKEP.dwg

N

Site 4, 80 Acres Centennial Rd. & Water Well Rd. 1000' x 200' Building = 200,000 S.F.

3237 ARNOLD, SALINA, KS 67401 (785-827-3914 FAX: 785-827-2221)

-3914 FAX:785-827-2221)
Name : REVISIONS
KPB : DESIGNED BY
KPB : DRAWN BY
T - 500' : SCALE
1/8/19, 13-03 : DATE

SALINA AIRPORT AUTHORITY Scale in Feet Lot Development Concepts, 100,000 S.F. Facility Site 4