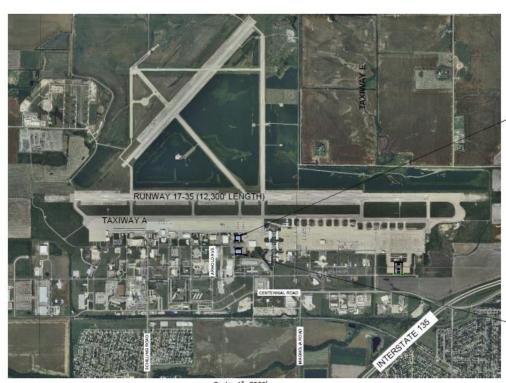

H626 = 35,867 S.F. H959 = 89,513 S.F.

Total Hangar Space 230,036 S.F. Total Facility Areas H509 = 45,532 S.F. H600 = 68,308 S.F. H606 = 49,222 S.F. H626 = 47,188 S.F. H959 = 127,734 S.F.

Total Facility Space 337,984 S.F.



 Max. Facility Tail Height
 Max. Facility Wingspan

 H509 = 23 ft. 4 in.
 H509 = 95 ft. 10 in.

 H600 = 28 ft. 0 in.
 H600 = 100 ft. 0 in.

 H606 = 34 ft. 4 in.
 H606 = 154 ft. 0 in.

 H626 = 35 ft. 0 in.
 H626 = 160 ft. 0 in.

 H959 = 58 ft. 0 in.
 H959 = 288 ft. 0 in.

Sode in Feet

Sode in Feet

Salina Airpo

Authority

3237 ARNOLD, Salina, KS

3237 ARNOLD, S4LINA, KS 67401 (785-827-3914 FAX 785-827-2221) None : REVISIONS MANC : DESIGNED BY MANC : DRAWN BY 7-300\* : SCALE 01-12-22 1045 : DATE

DF

SALINA AIRPORT AUTHORITY Hangars 509, 600, 606, 626 and 959 Aerial



Hangar 626

Hangar 606

Scale: 1\*-2500\*

Drawing Number 3036-02-22



3237 ARNOLD, SALINA, KS 67401 (785–827–3914 FAX 785–827–2221) None : REVISIONS MNC : DESIGNED BY MNC : DRAWN BY 1–260 : SCALE 02-4-22 1645 : DATE

SALINA AIRPORT AUTHORITY February 2022 Board Meeting Location Map

OF















# Presentation of the SAA's Public Entity Liability Insurance Policy for calendar year 2022.

SHELLI SWANSON, C.M.

Consideration of SAA Resolution No. 22-01 recognizing Brian Weisel for six years of service as a member of the Salina Airport Authority board of directors.

KRISTIN GUNN, BOARD CHAIR

## Directors' Forum

KRISTIN GUNN, CHAIR

# Visitor's Questions & Comments



## Staff Reports

TIM ROGERS, A.A.E.





Site 2, 13 Acres Clay Ridge Ct. 500' x 200' Building = 100,000 S.F.



323