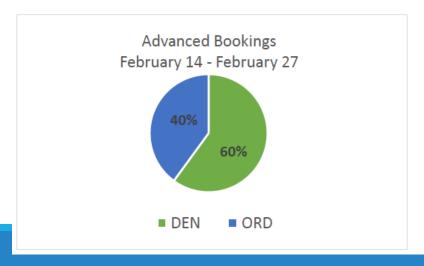

### **Advanced Bookings**

| Airport Promo                                  | tion - 502   |           |             |   |                                                       |
|------------------------------------------------|--------------|-----------|-------------|---|-------------------------------------------------------|
| Salina Airport A                               |              |           |             |   |                                                       |
| 2022 Sub-Category D                            | etail Budget |           |             |   |                                                       |
| tem Description                                | 200          | 21 Budget | 2022 Budget |   |                                                       |
| Emico / Media Buys                             | \$           | 20,000    | \$ 35,000   |   |                                                       |
| Arkstar Consulting                             |              | 60,000    | 66,000      |   |                                                       |
| Arkstar Travel Reimbursement                   |              | 1,000     | 2,000       |   |                                                       |
| Arkstar Marketing/Ads                          |              | 1,500     | 2,000       |   |                                                       |
| Airline ticket giveaways                       |              |           | 1,000       |   |                                                       |
| Website                                        |              | 1,000     | 1,000       |   |                                                       |
| Terminal Food & Beverage                       |              | 1,000     | 500         |   |                                                       |
| TPEC Sponsorship                               |              | 4,000     | 5,500       |   |                                                       |
| Apparel                                        |              | 500       | 500         |   |                                                       |
| Promotion supplies (paper, cardstock)          |              | 500       | 500         |   |                                                       |
| Terminal photos                                |              | 750       |             |   |                                                       |
| Newsletter (contract reporter)                 |              | 7,500     | 9,500       |   |                                                       |
| Terminal supplies - charging stations, banners |              | 900       |             |   | Recommend budget                                      |
| Chamber Banquet & Day at the Capital           |              | 850       | 1,000       |   | adjustment to \$245,000                               |
| Hangar Network                                 |              | 500       | 500         |   | To accommodate in correction                          |
|                                                |              |           |             | / | To accommodate increase in<br>media buys by \$120,000 |
| Total Estimated Airport Promotion Expense      | \$           | 100,000   | \$ 125,000  |   |                                                       |