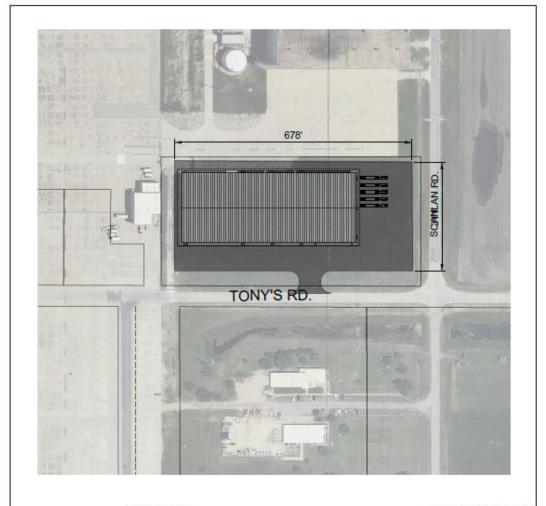

OF 7

5

F\Public\Facility\_Waster\00EMailDuplication\W\Warketing\1000005FFacilityForKEP.dwg

Ν

Site 6, 6 Acres Tony's Rd. & Scanlan Rd. 500' x 200' Building = 100,000 S.F.

3237 APNOLD, SALMA, KS 67401 (785-827-3914 FAX:785-827-2221) None: REMSIONS KMB: DESIGNED BY KMB: DRAWN BY T - 200': SCALE 1/WMB, 18-04: DATE

SALINA AIRPORT AUTHORITY Scale In Feet Lot Development Concepts, 100,000 S.F. Facility Site 6 ΠF 7

F:\Public\Facility\_Master\00EMaiDuplication\W\Warketing\1000005FFacilityForKEP.dwg