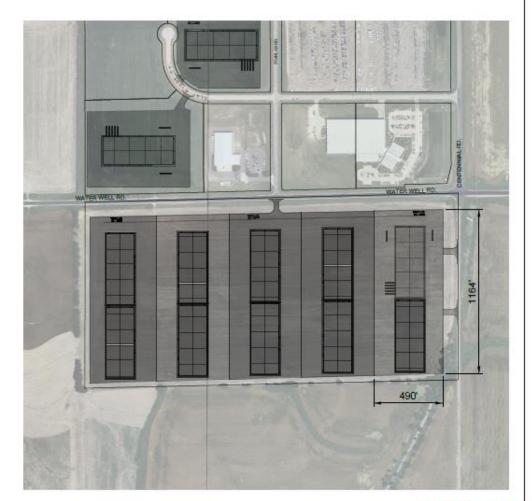

4 OF

7

FI/Public\Facility\_Manter\00EMailDublication\W\Marketing\1000005FFacilityForKEP.dwg

N

Site 4, 80 Acres Centennial Rd. & Water Well Rd. 1000' x 200' Building = 200,000 S.F.

3237 ARNOLD, SALINA, KS 67401 (785-827-3914 FAX: 785-827-2221)

-3914 FAX:785-827-2221)
Name : REVISIONS
KPB : DESIGNED BY
KPB : DRAWN BY
T - 500' : SCALE
1/8/19, 13-03 : DATE

SALINA AIRPORT AUTHORITY Scale in Feet Lot Development Concepts, 100,000 S.F. Facility Site 4