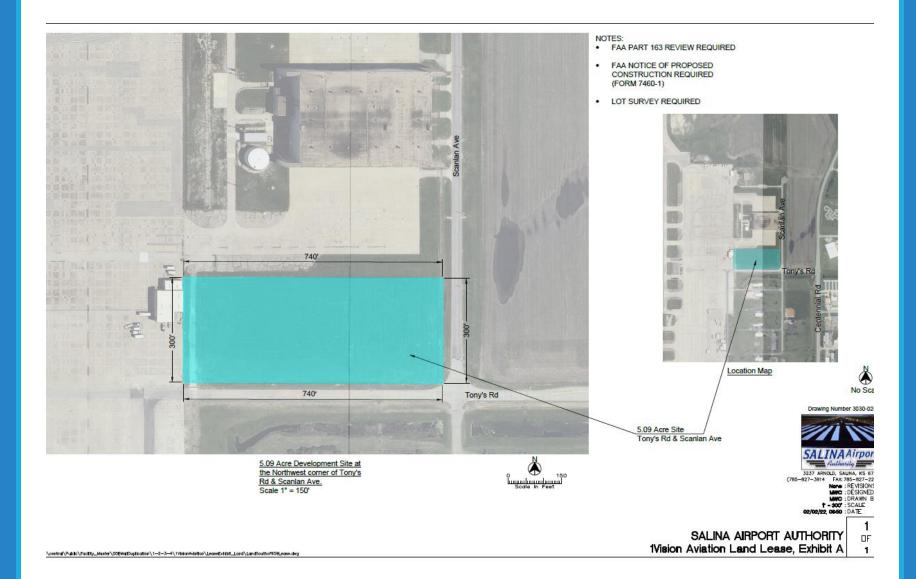

OF 7

5

F\Public\Facility\_Waster\00EMailDuplication\W\Warketing\1000005FFacilityForKEP.dwg

Ν

Site 6, 6 Acres Tony's Rd. & Scanlan Rd. 500' x 200' Building = 100,000 S.F.

3237 APNOLD, SALMA, KS 67401 (785-827-3914 FAX:785-827-2221) None: REMSIONS KMB: DESIGNED BY KMB: DRAWN BY T - 200': SCALE 1/WMB, 18-04: DATE

SALINA AIRPORT AUTHORITY Scale In Feet Lot Development Concepts, 100,000 S.F. Facility Site 6 ΠF 7

F:\Public\Facility\_Master\00EMaiDuplication\W\Warketing\1000005FFacilityForKEP.dwg