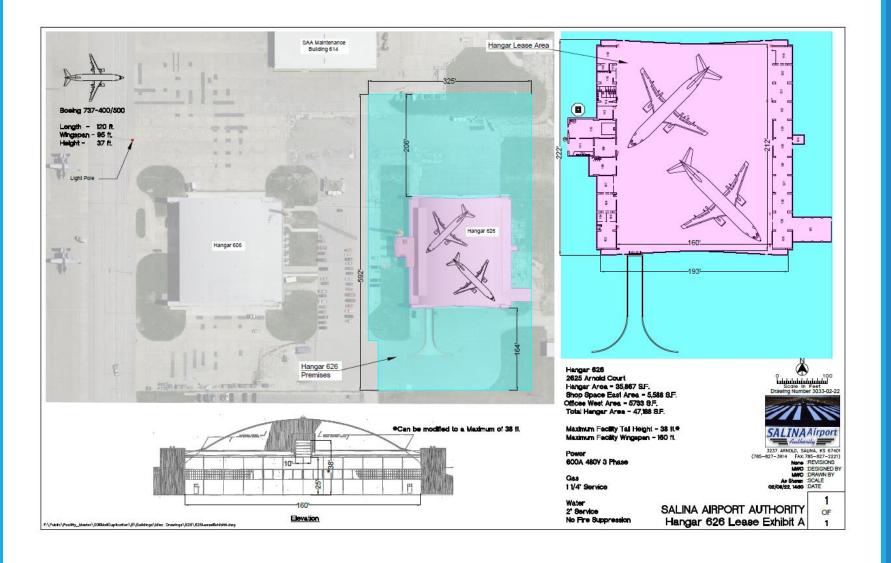

Scale: 1"-4000"

Hangar Areas H509 = 27,672 S.F. H600 = 42,052 S.F. H606 = 34,932 S.F. H626 = 35,867 S.F. H959 = 89,513 S.F.

Total Hangar Space 230,036 S.F. Total Facility Areas H509 = 45,532 S.F. H600 = 68,308 S.F. H606 = 49,222 S.F. H626 = 47,188 S.F. H959 = 127,734 S.F.

Total Facility Space 337,984 S.F.

 Max. Facility Tail Height
 Max. Facility Wingspan

 H509 = 23 ft. 4 in.
 H509 = 95 ft. 10 in.

 H600 = 28 ft. 0 in.
 H600 = 100 ft. 0 in.

 H606 = 34 ft. 4 in.
 H606 = 154 ft. 0 in.

 H626 = 35 ft. 0 in.
 H626 = 160 ft. 0 in.

 H959 = 58 ft. 0 in.
 H959 = 288 ft. 0 in.

Sode in Feet

Sode in Feet

Salina Airpo

Authority

3237 ARNOLD, Salina, KS

3237 ARNOLD, S4LINA, KS 67401 (785-827-3914 FAX 785-827-2221) None : REVISIONS MANC : DESIGNED BY MANC : DRAWN BY 7-300\* : SCALE 01-12-22 1045 : DATE