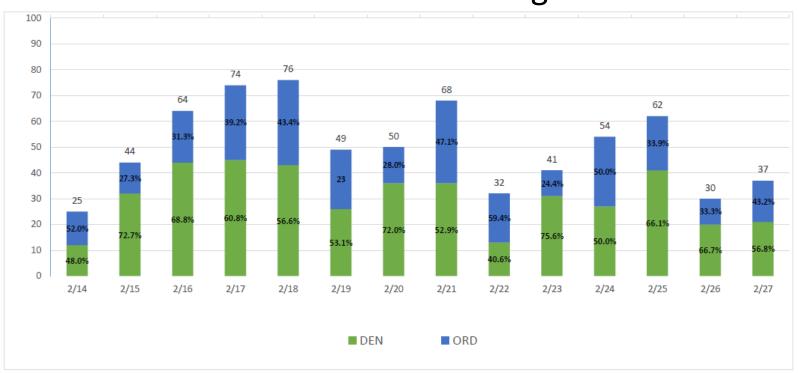

### **Advanced Bookings**

| Airport Promo                                  | tion - 502   |           |             |   |                                                       |
|------------------------------------------------|--------------|-----------|-------------|---|-------------------------------------------------------|
| Salina Airport A                               |              |           |             |   |                                                       |
| 2022 Sub-Category D                            | etail Budget |           |             |   |                                                       |
| tem Description                                | 200          | 21 Budget | 2022 Budget |   |                                                       |
| Emico / Media Buys                             | \$           | 20,000    | \$ 35,000   |   |                                                       |
| Arkstar Consulting                             |              | 60,000    | 66,000      |   |                                                       |
| Arkstar Travel Reimbursement                   |              | 1,000     | 2,000       |   |                                                       |
| Arkstar Marketing/Ads                          |              | 1,500     | 2,000       |   |                                                       |
| Airline ticket giveaways                       |              |           | 1,000       |   |                                                       |
| Website                                        |              | 1,000     | 1,000       |   |                                                       |
| Terminal Food & Beverage                       |              | 1,000     | 500         |   |                                                       |
| TPEC Sponsorship                               |              | 4,000     | 5,500       |   |                                                       |
| Apparel                                        |              | 500       | 500         |   |                                                       |
| Promotion supplies (paper, cardstock)          |              | 500       | 500         |   |                                                       |
| Terminal photos                                |              | 750       |             |   |                                                       |
| Newsletter (contract reporter)                 |              | 7,500     | 9,500       |   |                                                       |
| Terminal supplies - charging stations, banners |              | 900       |             |   | Recommend budget                                      |
| Chamber Banquet & Day at the Capital           |              | 850       | 1,000       |   | adjustment to \$245,000                               |
| Hangar Network                                 |              | 500       | 500         |   | To accommodate in correction                          |
|                                                |              |           |             | / | To accommodate increase in<br>media buys by \$120,000 |
| Total Estimated Airport Promotion Expense      | \$           | 100,000   | \$ 125,000  |   |                                                       |