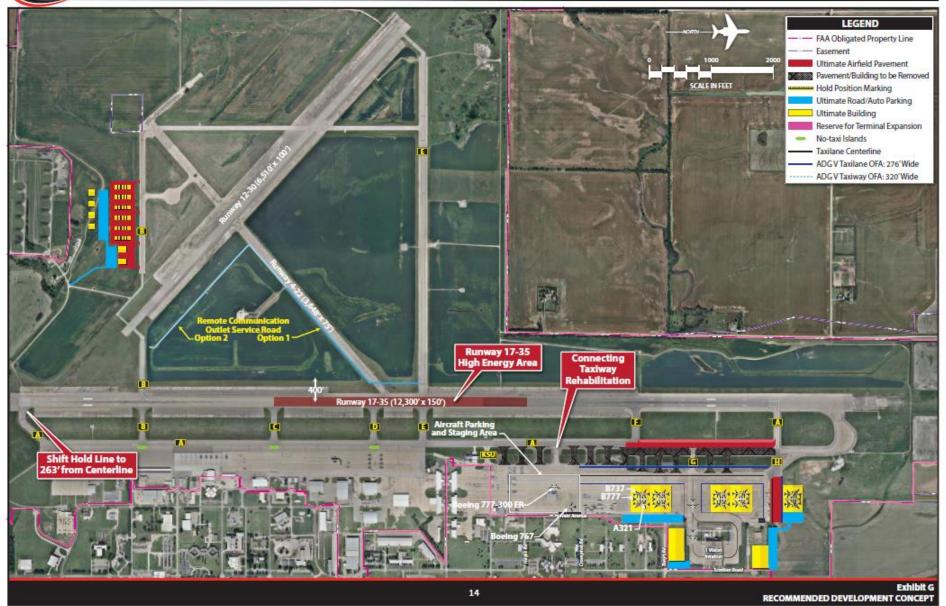

= 95 ft. 10 in.

 H600 = 28 ft. 0 in.
 H600 = 100 ft. 0 in.

 H606 = 34 ft. 4 in.
 H606 = 154 ft. 0 in.

 H626 = 35 ft. 0 in.
 H626 = 160 ft. 0 in.

 H959 = 58 ft. 0 in.
 H959 = 288 ft. 0 in.

Sode in Feet

Sode in Feet

Salina Airpo

Authority

3237 ARNOLD, Salina, KS

3237 ARNOLD, S4LINA, KS 67401 (785-827-3914 FAX 785-827-2221) None : REVISIONS MANC : DESIGNED BY MANC : DRAWN BY 7-300\* : SCALE 01-12-22 1045 : DATE

DF

SALINA AIRPORT AUTHORITY Hangars 509, 600, 606, 626 and 959 Aerial



Hangar 626

Hangar 606

Scale: 1\*-2500\*

Drawing Number 3036-02-22



3237 ARNOLD, SALINA, KS 67401 (785–827–3914 FAX 785–827–2221) None : REVISIONS MNC : DESIGNED BY MNC : DRAWN BY 1–260 : SCALE 02-4-22 1645 : DATE

SALINA AIRPORT AUTHORITY February 2022 Board Meeting Location Map

OF















# Presentation of the SAA's Public Entity Liability Insurance Policy for calendar year 2022.

SHELLI SWANSON, C.M.

Consideration of SAA Resolution No. 22-01 recognizing Brian Weisel for six years of service as a member of the Salina Airport Authority board of directors.

KRISTIN GUNN, BOARD CHAIR

## Directors' Forum

KRISTIN GUNN, CHAIR

# Visitor's Questions & Comments



## Staff Reports

TIM ROGERS, A.A.E.





Site 2, 13 Acres Clay Ridge Ct. 500' x 200' Building = 100,000 S.F.



3237 ARNOLD, SALINA, KS 67401 (785-827-3914 FAX: 785-827-2221)

None : REVISIONS KMB : DESIGNED BY KMB : DESIGNED BY KMB : DRAWN BY T - 200' : SCALE 1/11/19, 19:02 : DATE

SALINA AIRPORT AUTHORITY Scale In Feet Lot Development Concepts, 100,000 S.F. Facility Site 2

DΕ 7

F\Public\Facility\_Master\00EMailO