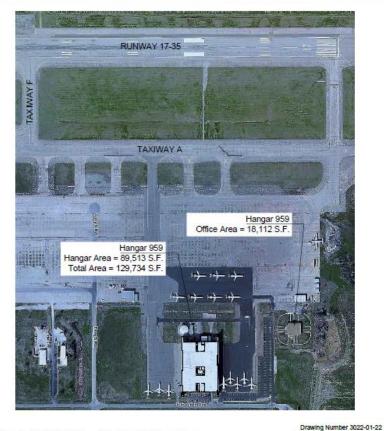

Scale: 1"-4000"

Hangar Areas H509 = 27,672 S.F. H600 = 42,052 S.F. H606 = 34,932 S.F. H626 = 35,867 S.F. H959 = 89,513 S.F.

Total Hangar Space 230,036 S.F. Total Facility Areas H509 = 45,532 S.F. H600 = 68,308 S.F. H606 = 49,222 S.F. H626 = 47,188 S.F. H959 = 127,734 S.F.

Total Facility Space 337,984 S.F.

 Max. Facility Tail Height
 Max. Facility Wingspan

 H509 = 23 ft. 4 in.
 H509 = 95 ft. 10 in.

 H600 = 28 ft. 0 in.
 H600 = 100 ft. 0 in.

 H606 = 34 ft. 4 in.
 H606 = 154 ft. 0 in.