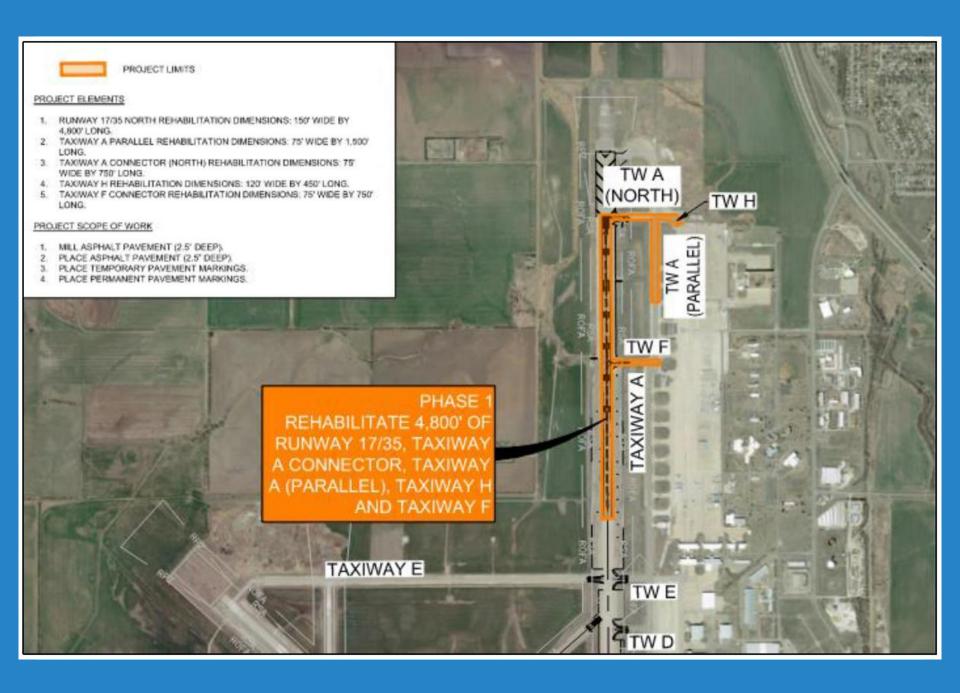

#### Rehabilitate North Runway 17/35 (4,800' x 150')

#### Aug. 3, 2021

|                                                                    | 2021            |    |                      |
|--------------------------------------------------------------------|-----------------|----|----------------------|
| SOURCES OF FUNDS                                                   |                 |    |                      |
|                                                                    |                 | _  |                      |
| Salina Airport Authority (20%)<br>KDOT (80%)                       |                 | \$ | 338,237<br>1,352,948 |
| TOTAL                                                              | TOTAL SOURCES = | \$ | 1,691,185            |
| U SES OF FUNDS                                                     |                 |    |                      |
| Project Development Costs Base Bid North Runway 17/35 (APAC - Bid) |                 | s  | 1,622,849            |
| Construction Observation (Jviation - Lump Sur                      | m Fee)          |    | 68,336               |
|                                                                    |                 |    |                      |
|                                                                    |                 |    | 1,691,185            |

80/20 Cost Share