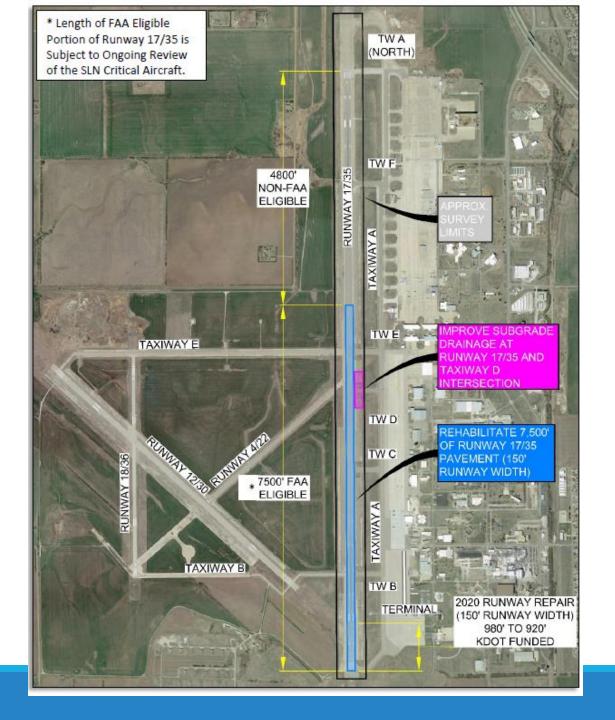

#### PROJECT BUDGET

#### SALINA REGIONAL AIRPORT SALINA AIRPORT AUTHORITY SALINA, KANSAS Rehabilitate South 7500' Rwy 17/35 F.A.A. A.I.P. P.N 3-20-0072-42-2021

June 23, 2021

#### Multi-Year Grant

| COSTS:                                                                                                    |              | e. | onsor Funding                    |    | FAA Funding                       | TOTAL                                      |
|-----------------------------------------------------------------------------------------------------------|--------------|----|----------------------------------|----|-----------------------------------|--------------------------------------------|
| ADVERTISING AND ADMINISTRATION                                                                            | -            | эр | onsor Funding                    |    | raa runung                        | TOTAL                                      |
| Advertisement-Construction Legal Advertising and Adminstration Sub-                                       | otal =       | \$ | 50.10<br>9.39<br>\$59.49         | _  | 1,744.90<br>327.03<br>2,071.93    | \$<br>1,795.00<br>336.42<br>\$2,131.42     |
| ENGINEERING SERVICES                                                                                      | otai         |    | \$00.40                          | •  | 2,011.00                          | \$2,101142                                 |
| Basic Services<br>Special Services                                                                        |              | \$ | 9,989.68<br>8,278.08             | \$ | 347,922.90<br>288,310.92          | \$<br>357,912.58<br>296,589.00             |
| Engineering Services Sub-                                                                                 | otal =       |    | 18,267.76                        |    | 636,233.82                        | 654,501.58                                 |
| CONSTRUCTION COST  Construction Eligible  Construction Ineligible (SAA Insurance)  Construction Cost Sub- | otal =       | \$ | 102,290.75<br>1.00<br>102,291.75 | \$ | 3,562,606.25<br>-<br>3,562,606.25 | \$<br>3,664,897.00<br>1.00<br>3,664,898.00 |
| TOTAL PROJECT CO                                                                                          | ST =         | \$ | 120,619.00                       | \$ | 4,200,912.00                      | \$<br>4,321,531.00                         |
| Truncate cents (fed s                                                                                     | hare)        |    |                                  |    |                                   |                                            |
|                                                                                                           |              |    | \$120,619.00                     |    | \$4,200,912.00                    | \$<br>4,321,531.00                         |
| In FFY 2021, ARPA grant to providing funding for local match                                              | 2021         | \$ | 1.00                             | \$ | 3,116,021.00                      | \$<br>3,116,022.00                         |
|                                                                                                           | 2022<br>2023 |    | 111,111.00<br>9.440.00           |    | 1,000,000.00<br>84.958.00         | 1,111,111.00<br>94,398.00                  |
| ·                                                                                                         | 2023_        | \$ | 120,552.00                       | \$ | 4,200,979.00                      | \$<br>4,321,531.00                         |