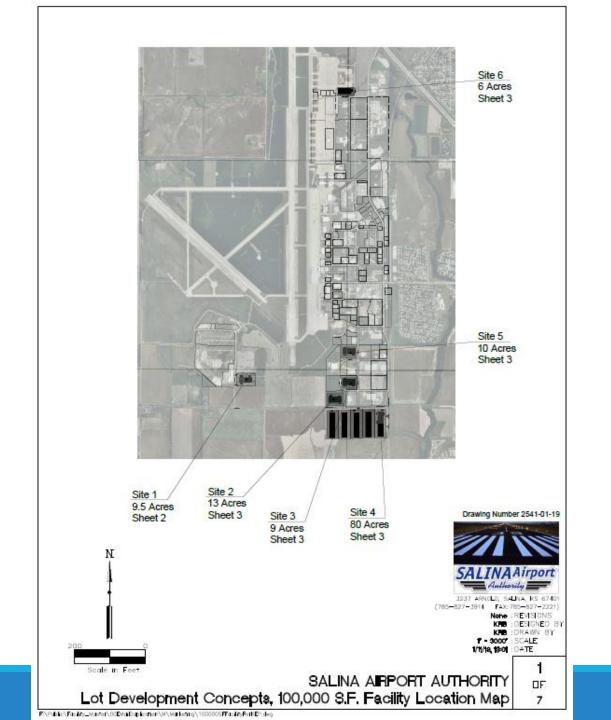

## Staff Reports

TIM ROGERS, A.A.E.

Site 2, 13 Acres Clay Ridge Ct. 500' x 200' Building = 100,000 S.F.

3237 ARNOLD, SALINA, KS 67401 (785-827-3914 FAX: 785-827-2221)

None : REVISIONS KMB : DESIGNED BY KMB : DESIGNED BY KMB : DRAWN BY T - 200' : SCALE 1/11/19, 19:02 : DATE

SALINA AIRPORT AUTHORITY Scale In Feet Lot Development Concepts, 100,000 S.F. Facility Site 2

DΕ 7

F\Public\Facility\_Master\00EMailOuplication\W\Wartening\1000005FFacilityForKEP.dwg

N

Site 3, 9 Acres Clay Ridge Ct. 500' x 200' Building = 100,000 S.F.

3237 ARNOLD, SALINA, KS 67401 (785-827-3914 FAX: 785-827-2221) Name: REMSJONS KMB: DESIGNED BY KMB: DRAWN BY T = 2007: SCALE 1/1/19, 19402: DATE

SALINA AIRPORT AUTHORITY Scale In Feet Lot Development Concepts, 100,000 S.F. Facility Site 3

4 OF

7

FI/Public\Facility\_Manter\00EMailDublication\W\Marketing\1000005FFacilityForKEP.dwg

N

Site 4, 80 Acres Centennial Rd. & Water Well Rd. 1000' x 200' Building = 200,000 S.F.

3237 ARNOLD, SALINA, KS 67401 (785-827-3914 FAX: 785-827-2221)

-3914 FAX:785-827-2221)
Name : REVISIONS
KPB : DESIGNED BY
KPB : DRAWN BY
T - 500' : SCALE
1/8/19, 13-03 : DATE

SALINA AIRPORT AUTHORITY Scale in Feet Lot Development Concepts, 100,000 S.F. Facility Site 4

OF 7

5

F\Public\Facility\_Waster\00EMailDuplication\W\Warketing\1000005FFacilityForKEP.dwg

Ν

Site 6, 6 Acres Tony's Rd. & Scanlan Rd. 500' x 200' Building = 100,000 S.F.

3237 APNOLD, SALMA, KS 67401 (785-827-3914 FAX:785-827-2221) None: REMSIONS KMB: DESIGNED BY KMB: DRAWN BY T - 200': SCALE 1/WMB, 18-04: DATE

SALINA AIRPORT AUTHORITY Scale In Feet Lot Development Concepts, 100,000 S.F. Facility Site 6 ΠF 7

F:\Public\Facility\_Master\00EMaiDuplication\W\Warketing\1000005FFacilityForKEP.dwg