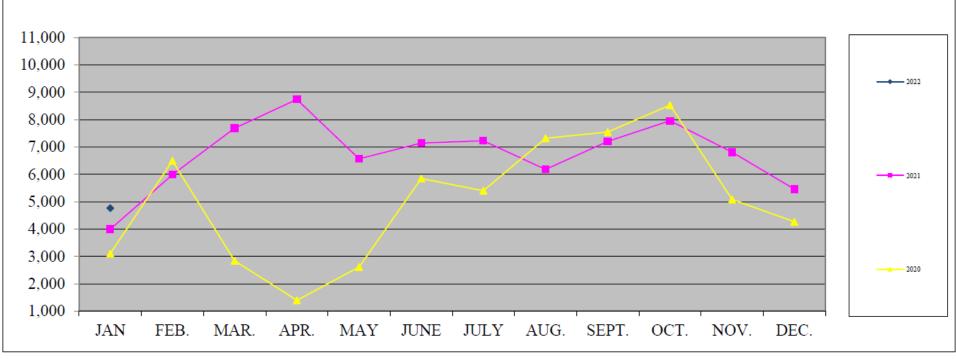

## Review of Airport Activity and Financial Reports for the Month ending January 31, 2022

TIM ROGERS, A.A.E.
SHELLI SWANSON, C.M.

<sup>\*</sup> Passenger numbers reported are unaudited by SKW and subject to change