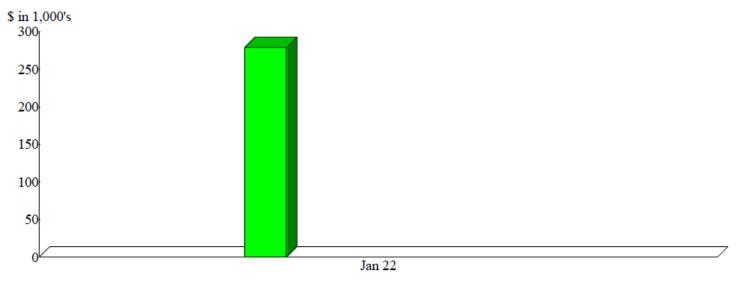

## Financial Reports

Salina Airport Authority
Profit & Loss Prev Year Comparison
January 2022

5:19 PM 02/11/2022 Accrual Basis

|                               | Jan 22       | Jan 21     | \$ Change    | % Change  |
|-------------------------------|--------------|------------|--------------|-----------|
| Ordinary Income/Expense       |              |            |              |           |
| Income                        |              |            |              |           |
| Total Airfield revenue        | 82,144.76    | 68,556.05  | 13,588.71    | 19.82%    |
| Total Building and land rent  | 143,507.61   | 142,203.18 | 1,304.43     | 0.92%     |
| Total Other revenue           | 5,275.80     | 3,264.32   | 2,011.48     | 61.62%    |
| Total Income                  | 230,928.17   | 214,023.55 | 16,904.62    | 7.9%      |
| Gross Income                  | 230,928.17   | 214,023.55 | 16,904.62    | 7.9%      |
| Expense                       |              |            |              |           |
| Total Administrative expenses | 114,865.57   | 131,404.12 | -16,538.55   | -12.59%   |
| Total Maintenance expenses    | 98,595.94    | 80,113.87  | 18,482.07    | 23.07%    |
| Total Expense                 | 213,461.51   | 211,517.99 | 1,943.52     | 0.92%     |
| Net Ordinary Income           | 17,466.66    | 2,505.56   | 14,961.10    | 597.12%   |
| Total Other Income            | 1,733,324.48 | 211,294.11 | 1,522,030.37 | 720.34%   |
| Total Other Expense           | 289,131.16   | 290,945.17 | -1,814.01    | -0.62%    |
| Net Other Income              | 1,444,193.32 | -79,651.06 | 1,523,844.38 | 1,913.15% |
| et Income                     | 1,461,659.98 | -77,145.50 | 1,538,805.48 | 1,994.68% |