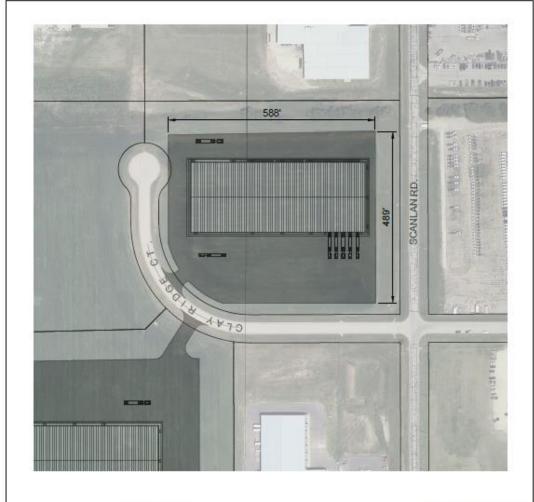

OF 7

5

F\Public\Facility\_Waster\00EMailDuplication\W\Warketing\1000005FFacilityForKEP.dwg

Ν

Site 6, 6 Acres Tony's Rd. & Scanlan Rd. 500' x 200' Building = 100,000 S.F.

3237 APNOLD, SALMA, KS 67401 (785-827-3914 FAX:785-827-2221) None: REMSIONS KMB: DESIGNED BY KMB: DRAWN BY T - 200': SCALE 1/WMB, 18-04: DATE

SALINA AIRPORT AUTHORITY Scale In Feet Lot Development Concepts, 100,000 S.F. Facility Site 6 ΠF 7

F:\Public\Facility\_Master\00EMaiDuplication\W\Warketing\1000005FFacilityForKEP.dwg