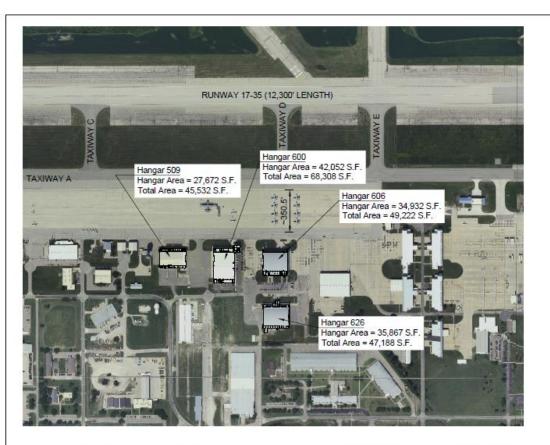

Scale: 1"-4000"

Hangar Areas H509 = 27,672 S.F. H600 = 42,052 S.F. H606 = 34,932 S.F. H626 = 35,867 S.F. H959 = 89,513 S.F.

Total Hangar Space 230,036 S.F. Total Facility Areas H509 = 45,532 S.F. H600 = 68,308 S.F. H606 = 49,222 S.F. H626 = 47,188 S.F. H959 = 127,734 S.F.

Total Facility Space 337,984 S.F.

 Max. Facility Tail Height
 Max. Facility Wingspan

 H509 = 23 ft. 4 in.
 H509 = 95 ft. 10 in.

 H600 = 28 ft. 0 in.
 H600 = 100 ft. 0 in.

 H606 = 34 ft. 4 in.
 H606 = 154 ft. 0 in.

 H626 = 35 ft. 0 in.
 H626 = 160 ft. 0 in.

 H959 = 58 ft. 0 in.
 H959 = 288 ft. 0 in.

Sode in Feet

Sode in Feet

Salina Airpo

Authority

3237 ARNOLD, Salina, KS

3237 ARNOLD, S4LINA, KS 67401 (785-827-3914 FAX 785-827-2221) None : REVISIONS MANC : DESIGNED BY MANC : DRAWN BY 7-300\* : SCALE 01-12-22 1045 : DATE