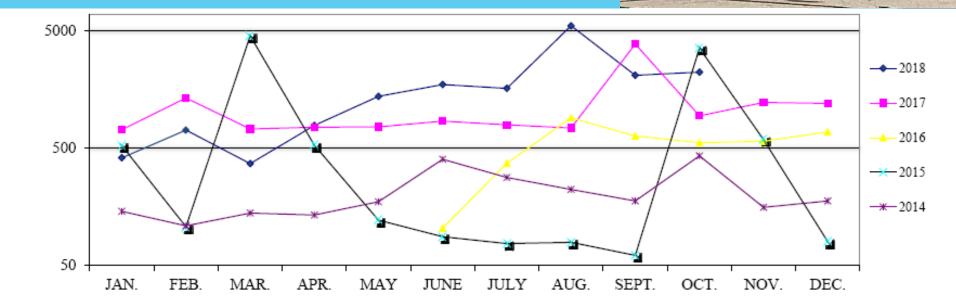

# Salina Airport Authority Board of Directors Regular Meeting

November 21, 2018



## Review of Airport Activity & Financial Reports

Tim Rogers, A.A.E.

Shelli Swanson, C.M.



### Air Traffic







### Enplanements

1

DELTA



### Weekly Enplanements and Load Factor



\* Subsidy per passenger based on \$57,597/week

\* Passenger numbers reported are unaudited by SKW and subject to change



#### **Advanced Bookings**

| 2018 SkyWest Airlines           |        |        |        |        |        |        |        |        |        |        |        |        |        |        |
|---------------------------------|--------|--------|--------|--------|--------|--------|--------|--------|--------|--------|--------|--------|--------|--------|
| Advance Bookings - Enplanements |        |        |        |        |        |        |        |        |        |        |        |        |        |        |
| Pax Composition (SLN and HYS)   |        |        |        |        |        |        |        |        |        |