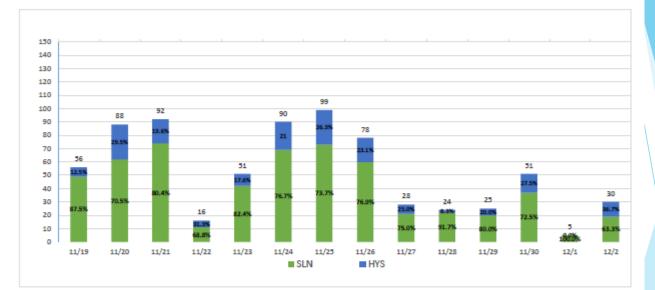

#### **Advanced Bookings**

| 2018 SkyWest Airlines           |        |        |        |        |        |        |        |        |        |        |        |        |        |        |
|---------------------------------|--------|--------|--------|--------|--------|--------|--------|--------|--------|--------|--------|--------|--------|--------|
| Advance Bookings - Enplanements |        |        |        |        |        |        |        |        |        |        |        |        |        |        |
| Pax Composition (SLN and HYS)   |        |        |        |        |        |        |        |        |        |        |        |        |        |        |
|                                 | Mon    | Tue    | Wed    | Thu    | Fri    | Sat    | Sun    | Mon    | Tue    | Wed    | Thu    | Fri    | Sat    | Sun    |
|                                 | 11/19  | 11/20  | 11/21  | 11/22  | 11/23  | 11/24  | 11/25  | 11/26  | 11/27  | 11/28  | 11/29  | 11/30  | 12/1   | 12/2   |
| SLN                             | 49     | 62     | 74     | 11     | 42     | 69     | 73     | 60     | 21     | 22     | 20     | 37     | 5      | 19     |
| HYS                             | 7      | 26     | 18     | 5      | 9      | 21     | 26     | 18     | 7      | 2      | 5      | 14     | 0      | 11     |
| Total Pax per day               | 56     | 88     | 92     | 16     | 51     | 90     | 99     | 78     | 28     | 24     | 25     | 51     | 5      | 30     |
| Load Factor                     | 37.33% | 58.67% | 61.33% | 10.67% | 34.00% | 60.00% | 66.00% | 52.00% | 18.67% | 16.00% | 16.67% | 34.00% | 10.00% | 60.00% |