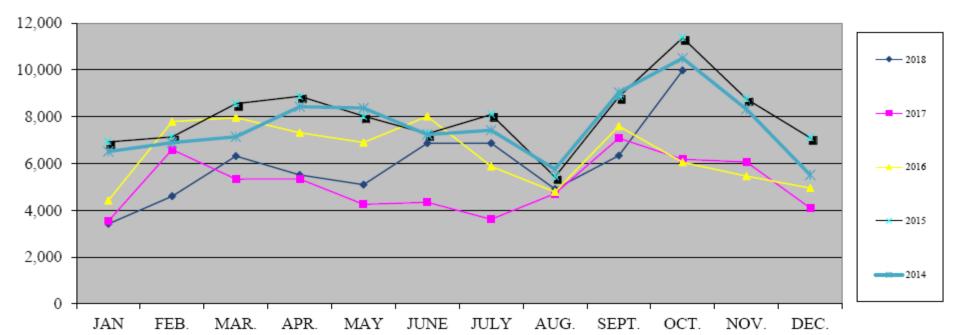

# Salina Airport Authority Board of Directors Regular Meeting

November 21, 2018



## Review of Airport Activity & Financial Reports

Tim Rogers, A.A.E.

Shelli Swanson, C.M.



### Air Traffic







### Enplanements

1

DELTA



### Weekly Enplanements and Load Factor



\* Subsidy per passenger based on \$57,597/week

\* Passenger numbers reported are unaudited by SKW and subject to change



#### **Advanced Bookings**

| 2018 SkyWest Airlines           |        |        |        |        |        |        |        |        |        |        |        |        |        |        |
|---------------------------------|--------|--------|--------|--------|--------|--------|--------|--------|--------|--------|--------|--------|--------|--------|
| Advance Bookings - Enplanements |        |        |        |        |        |        |        |        |        |        |        |        |        |        |
| Pax Composition (SLN and HYS)   |        |        |        |        |        |