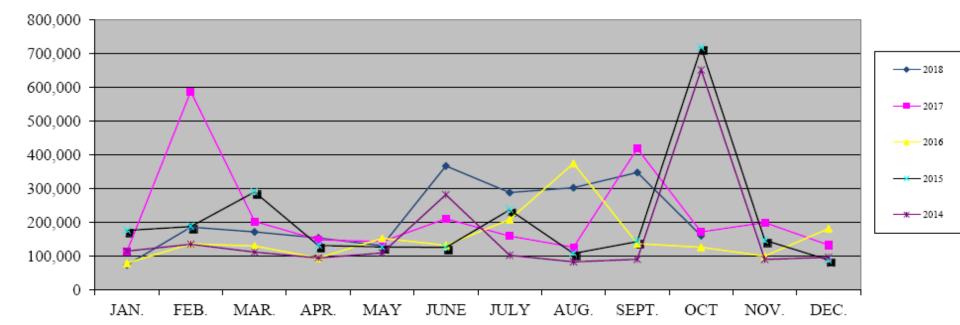

# Salina Airport Authority Board of Directors Regular Meeting

November 21, 2018



## Review of Airport Activity & Financial Reports

Tim Rogers, A.A.E.

Shelli Swanson, C.M.



### Air Traffic







### Enplanements

1

DELTA



### Weekly Enplanements and Load Factor



\* Subsidy per passenger based on \$57,597/week

\* Passenger numbers reported are unaudited by SKW and subject to change



#### **Advanced Bookings**

| 2018 SkyWest Airlines           |        |        |        |        |        |        |        |        |        |        |        |        |        |        |
|---------------------------------|--------|--------|--------|--------|--------|--------|--------|--------|--------|--------|--------|--------|--------|--------|
| Advance Bookings - Enplanements |        |        |        |        |        |        |        |        |        |        |        |        |        |        |
| Pax Composition (SLN and HYS)   |        |        |        |        |        |