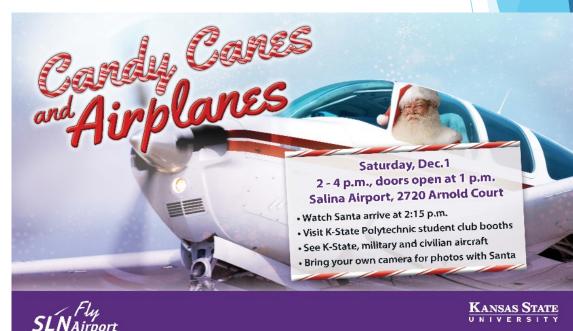

## **Upcoming Events**

- Airport Tours
- Candy Canes and Airplanes
  - Saturday, December 1, 2018
  - 1:00 PM

nabinda Conta at Directori of Institutional Baultia, Karlson State University, 1995 Boward S Hall, Nam ration, KS 66916-681