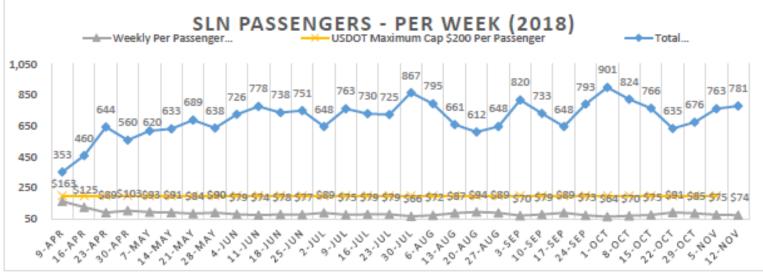

### Weekly Enplanements and Load Factor

\* Subsidy per passenger based on \$57,597/week

\* Passenger numbers reported are unaudited by SKW and subject to change