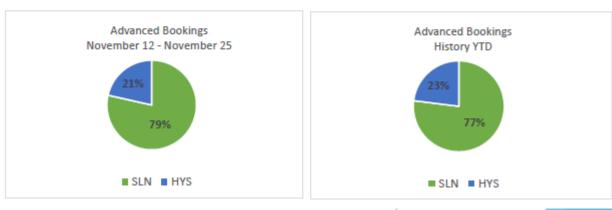

#### **Advanced Bookings**

| 2018 SkyWest Airlines           |        |        |        |        |        |        |        |        |        |        |        |        |        |        |
|---------------------------------|--------|--------|--------|--------|--------|--------|--------|--------|--------|--------|--------|--------|--------|--------|
| Advance Bookings - Enplanements |        |        |        |        |        |        |        |        |        |        |        |        |        |        |
| Pax Composition (SLN and HYS)   |        |        |        |        |        |        |        |        |        |        |        |        |        |        |
|                                 | Mon    | Tue    | Wed    | Thu    | Fri    | Sat    | Sun    | Mon    | Tue    | Wed    | Thu    | Fri    | Sat    | Sun    |
|                                 | 11/19  | 11/20  | 11/21  | 11/22  | 11/23  | 11/24  | 11/25  | 11/26  | 11/27  | 11/28  | 11/29  | 11/30  | 12/1   | 12/2   |
| SLN                             | 49     | 62     | 74     | 11     | 42     | 69     | 73     | 60     | 21     | 22     | 20     | 37     | 5      | 19     |
| HYS                             | 7      | 26     | 18     | 5      | 9      | 21     | 26     | 18     | 7      | 2      | 5      | 14     | 0      | 11     |
| Total Pax per day               | 56     | 88     | 92     | 16     | 51     | 90     | 99     | 78     | 28     | 24     | 25     | 51     | 5      | 30     |
| Load Factor                     | 37.33% | 58.67% | 61.33% | 10.67% | 34.00% | 60.00% | 66.00% | 52.00% | 18.67% | 16.00% | 16.67% | 34.00% | 10.00% | 60.00% |