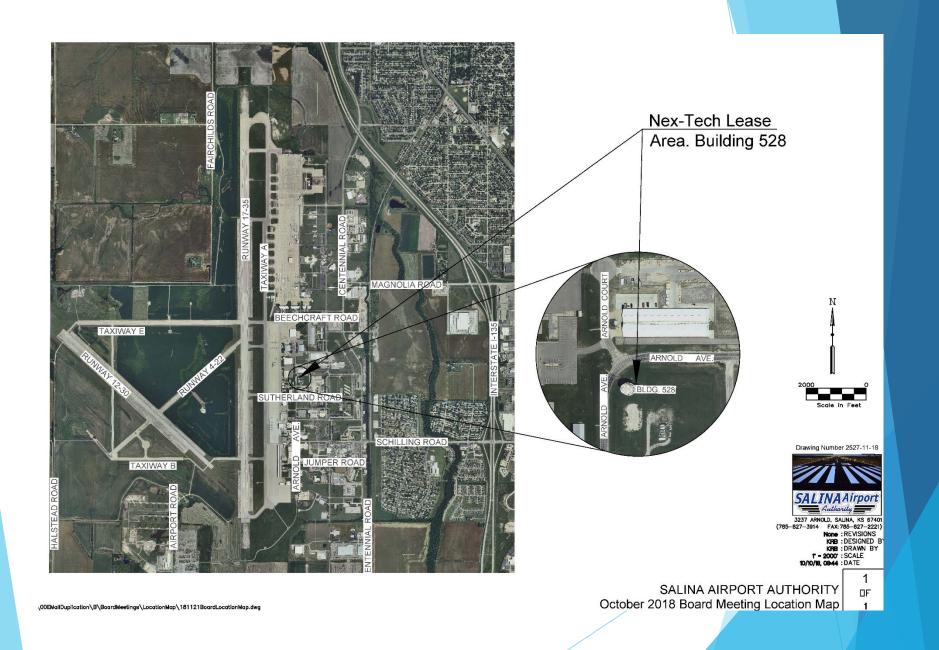

#### **3-Year Term** (October 1, 2018 - October 31, 2021)

| 2019 | \$18,000 |
|------|----------|
| 2020 | \$18,500 |
| 2021 | \$19,000 |

Consideration of a Facility/Tower Use Agreement with Nex-Tech, Inc., Lenora, KS for Radio and **Communications** Equipment at 2725 Arnold Avenue

### Location Maps

Tim Rogers, A.A.E.