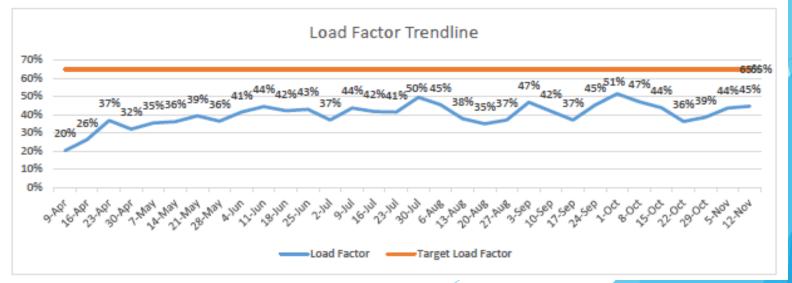

### Weekly Enplanements and Load Factor

\* Subsidy per passenger based on \$57,597/week

\* Passenger numbers reported are unaudited by SKW and subject to change