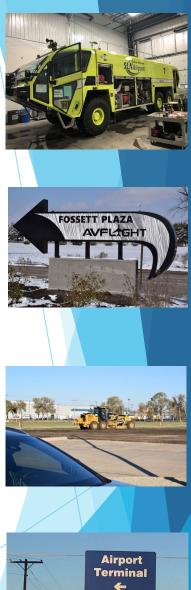

## Staff Reports

- Beechcraft Road Reconstruction
- Aircraft Rescue and Fire Fighting (ARFF) Vehicle
- Fossett Plaza
- Terminal Building Overflow Parking Lot
- Terminal Building Signs
- Fly Salina Marketing
- SAA Staff Training