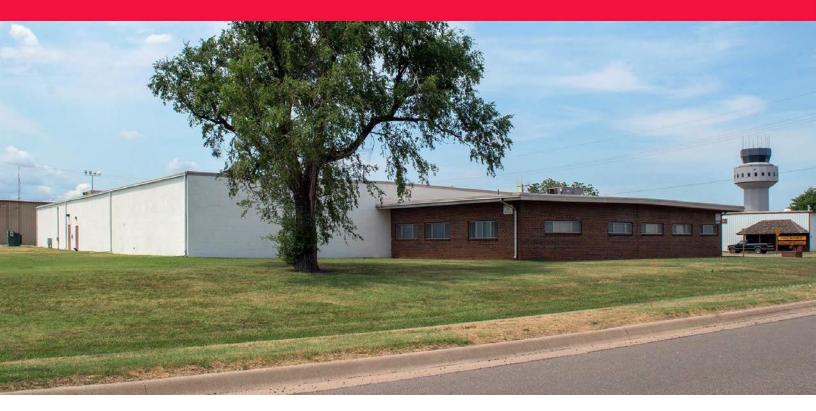

## 2804 Arnold Avenue

Salina, Kansas

## Salina Airport Authority / Building 412

As exclusive agents, we are pleased to offer the following space for lease:

- 13,640 sf available
- 2,120 sf of office space
- 0.95 acre lot
- Climate controlled shop/warehouse/assembly space
- 11' clear ceiling height
- Zoned I-2
- 20 parking spaces
- Negotiable lease rate

Corporate neighbors include Schwan Food Company and the Occupational Center for Central Kansas.

Facility is also near several of Salina's larger employers including Salina Vortex, Eldorado National and GeoProbe Systems.